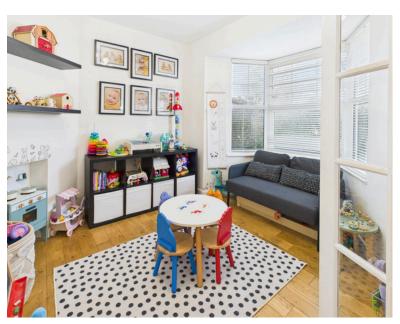

We Sold It are delighted to present this charming three-bedroom 1930s semi-detached home, located in a desirable part of Aylesbury. This well-maintained property offers a comfortable layout, featuring a spacious lounge, a dining room (currently used as a playroom), and a practical kitchen. The ground floor also benefits from a convenient downstairs WC. Upstairs, you'll find three well-proportioned bedrooms and a family bathroom, with the added bonus of a large eaves storage area. Outside, the property boasts a front and rear garden, with driveway parking for two vehicles. Situated in a sought-after location, this home is ideal for families, with easy access to local amenities, schools, and transport links. Don't miss out—contact We Sold It today to arrange a viewing!

Playroom formerly used as a dining room