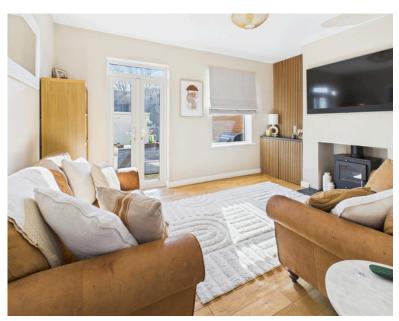

THREE BEDROOMS

1930S SEMI-DETACHED

SPACIOUS LOUNGE

DINING ROOM/PLAYROOM

DOWNSTAIRS WC

EAVES STORAGE AREA

FRONT & REAR GARDEN

DRIVEWAY PARKING

We Sold It are delighted to present this charming three-bedroom 1930s semi-detached home, located in a desirable part of Aylesbury. This well-maintained property offers a comfortable layout, featuring a spacious lounge, a dining room (currently used as a playroom), and a practical kitchen. The ground floor also benefits from a convenient downstairs WC. Upstairs, you'll find three well-proportioned bedrooms and a family bathroom, with the added bonus of a large eaves storage area. Outside, the property boasts a front and rear garden, with driveway parking for two vehicles. Situated in a sought-after location, this home is ideal for families, with easy access to local amenities, schools, and transport links. Don't miss out—contact We Sold It today to arrange a viewing!