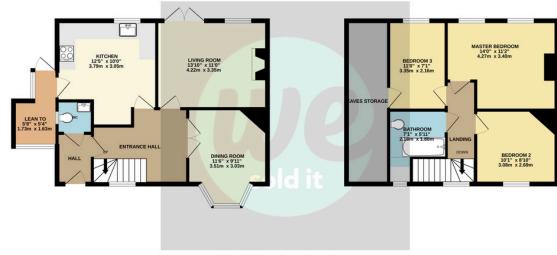

Score Energy rating 92+ A 81-91 B 69-80 C 55-68 D 39-54 E 53 E 1-20 G

TOTAL FLOOR AREA: 1102 sq.ft. (102.4 sq.m.) approx.

Whilst every attempt has been made to ensure the accuracy of the floorplan contained here, measurements of doors, windows, nooms and any other items are approximate and no responsibility is taken for any error, omission on mis-stellment. This plan is for flightsafter purposes only and boold be used as such by any

We would advise you check the availability of this property before travelling any distance to view. We have taken every precaution to ensure that these details are accurate and not misleading. If there is any point which is of particular importance to you, please contact us and we will provide any information you require, or professional verification should be sought. We would recommend you do this, particularly if you intend to travel some distance to view the property. The mention of any appliances and services within these details does not imply that they are in full and efficient working order. These particulars are in draft form awaiting Vendors confirmation of their accuracy. These details must therefore be taken as a guide only and complete accuracy cannot be guaranteed. All dimensions are approximate. Floor Plan: For illustrative purposes only, not to scale.