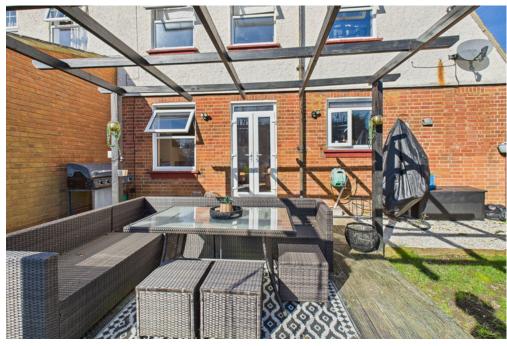

THREE BEDROOMS

1930S SEMI-DETACHED

SPACIOUS LOUNGE

DINING ROOM/PLAYROOM

DOWNSTAIRS WC

EAVES STORAGE AREA

FRONT & REAR GARDEN

DRIVEWAY PARKING

We Sold It are delighted to present this charming three-bedroom 1930s semi-detached home, located in a desirable part of Aylesbury. This well-maintained property offers a comfortable layout, featuring a spacious lounge, a dining room (currently used as a playroom), and a practical kitchen. The ground floor also benefits from a convenient downstairs WC. Upstairs, you'll find three well-proportioned bedrooms and a family bathroom, with the added bonus of a large eaves storage area. Outside, the property boasts a front and rear garden, with driveway parking for two vehicles. Situated in a sought-after location, this home is ideal for families, with easy access to local amenities, schools, and transport links. Don't miss out—contact We Sold It today to arrange a viewing!