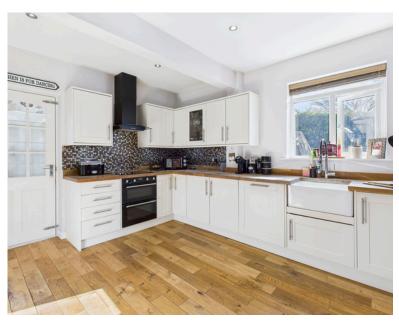

We Sold It are delighted to present this charming three-bedroom 1930s semi-detached home, located in a desirable part of Aylesbury. This well-maintained property offers a comfortable layout, featuring a spacious lounge, a dining room (currently used as a playroom), and a practical kitchen. The ground floor also benefits from a convenient downstairs WC. Upstairs, you'll find three well-proportioned bedrooms and a family bathroom, with the added bonus of a large eaves storage area. Outside, the property boasts a front and rear garden, with driveway parking for two vehicles. Situated in a sought-after location, this home is ideal for families, with easy access to local amenities, schools, and transport links. Don't miss out—contact We Sold It today to arrange a viewing!