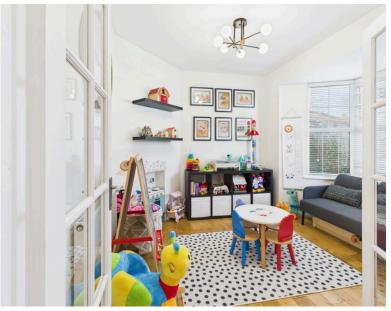

We Sold It are delighted to present this charming three-bedroom 1930s semi-detached home, located in a desirable part of Aylesbury. This well-maintained property offers a comfortable layout, featuring a spacious lounge, a dining room (currently used as a playroom), and a practical kitchen. The ground floor also benefits from a convenient downstairs WC. Upstairs, you'll find three well-proportioned bedrooms and a family bathroom, with the added bonus of a large eaves storage area. Outside, the property boasts a front and rear garden, with driveway parking for two vehicles. Situated in a sought-after location, this home is ideal for families, with easy access to local amenities, schools, and transport links. Don't miss out—contact We Sold It today to arrange a viewing!

Playroom formerly used as a dining room