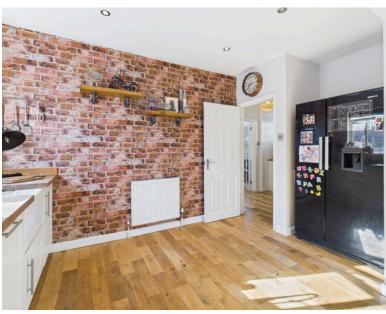

We Sold It are delighted to present this charming three-bedroom 1930s semi-detached home, located in a desirable part of Aylesbury. This well-maintained property offers a comfortable layout, featuring a spacious lounge, a dining room (currently used as a playroom), and a practical kitchen. The ground floor also benefits from a convenient downstairs WC. Upstairs, you'll find three well-proportioned bedrooms and a family bathroom, with the added bonus of a large eaves storage area. Outside, the property boasts a front and rear garden, with driveway parking for two vehicles. Situated in a sought-after location, this home is ideal for families, with easy access to local amenities, schools, and transport links. Don't miss out—contact We Sold It today to arrange a viewing!

Playroom formerly used as a dining room