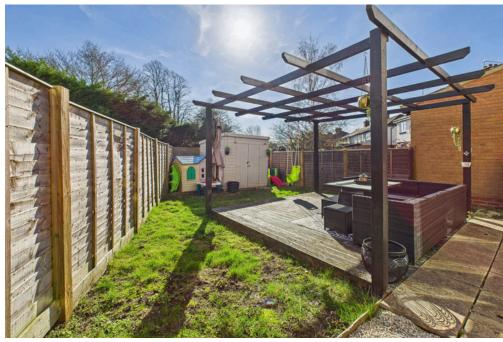

THREE BEDROOMS

1930S SEMI-DETACHED

SPACIOUS LOUNGE

DINING ROOM/PLAYROOM

DOWNSTAIRS WC

EAVES STORAGE AREA

FRONT & REAR GARDEN

DRIVEWAY PARKING

We Sold It are delighted to present this charming three-bedroom 1930s semi-detached home, located in a desirable part of Aylesbury. This well-maintained property offers a comfortable layout, featuring a spacious lounge, a dining room (currently used as a playroom), and a practical kitchen. The ground floor also benefits from a convenient downstairs WC. Upstairs, you'll find three well-proportioned bedrooms and a family bathroom, with the added bonus of a large eaves storage area. Outside, the property boasts a front and rear garden, with driveway parking for two vehicles. Situated in a sought-after location, this home is ideal for families, with easy access to local amenities, schools, and transport links. Don't miss out—contact We Sold It today to arrange a viewing!