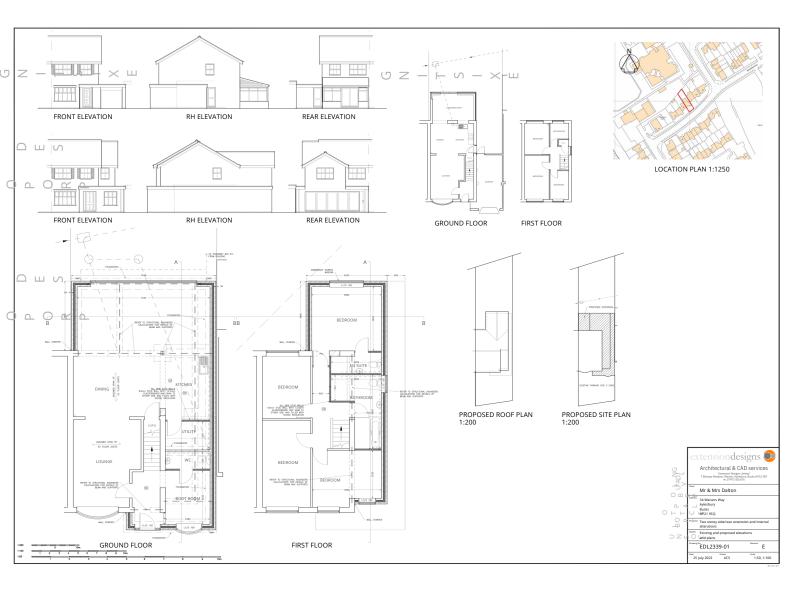

**KEY FEATURES** 

Br at le the pl

THREE-BEDROOM HOME SEMI-DETACHED PROPERTY SPACIOUS LOUNGE KITCHEN/DINER CONSERVATORY EXTENSION GARAGE AND DRIVEWAY PARKING FOR SEVERAL VEHICLES PLANNING PERMISSION FOR TWO-STORY EXTENSION IDEAL FAMILY HOME

Externally, the property benefits from a garage to the side and a driveway with space for three vehicles. Planning permission has already been granted for a part two, part single storey side, rear and front extension, providing excellent potential for further development.

We would advise you check the availability of this property before travelling any distance to view. We have taken every precaution to ensure that these details are accurate and not misleading. If there is any point which is of particular importance to you, please contact us and we will provide any information you require, or professional verification should be sought. We would recommend you do this, particularly if you intend to travel some distance to view the property. The mention of any appliances and services within these details does not imply that they are in full and efficient working order. These particulars are in draft form awaiting Vendors confirmation of their accuracy. These details must therefore be taken as a guide only and complete accuracy cannot be guaranteed. All dimensions are approximate. Floor Plan: For illustrative purposes only, not to scale.