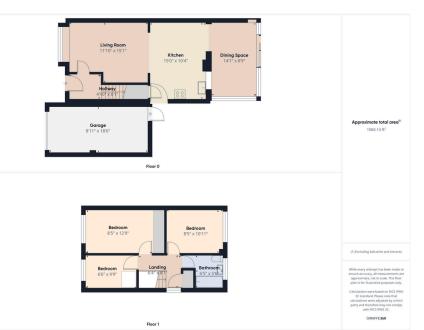

WeSoldIt.co.uk is delighted to present this charming three-bedroom semidetached property located on Waivers Way in Aylesbury. This wellproportioned home features an entrance hall, a spacious lounge, and a generous kitchen/diner that opens into a conservatory extension, offering additional living space. Upstairs, you'll find three comfortable bedrooms and a family bathroom.

Externally, the property benefits from a garage to the side and a driveway with space for three vehicles. Planning permission has already been granted for a part two, part single storey side, rear and front extension, providing excellent potential for further development.

We would advise you check the availability of this property before travelling any distance to view. We have taken every precaution to ensure that these details are accurate and not misleading. If there is any point which is of particular importance to you, please contact us and we will provide any information you require, or professional verification should be sought. We would recommend you do this, particularly if you intend to travel some distance to view the property. The mention of any appliances and services within these details does not imply that they are in full and efficient working order. These particulars are in draft form awaiting Vendors confirmation of their accuracy. These details must therefore be taken as a guide only and complete accuracy cannot be guaranteed. All dimensions are approximate. Floor Plan: For illustrative purposes only, not to scale.