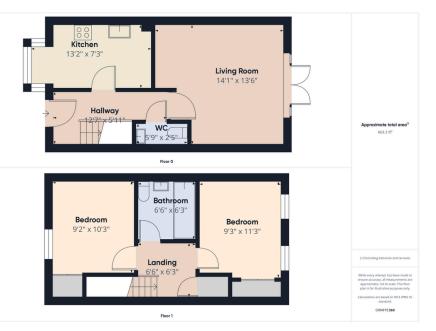

We Sold It are delighted to present this two-bedroom property on Pitcher Walk, within the popular Fairford Leys development in Aylesbury. This wellpresented home offers both comfort and convenience. The property features a welcoming entrance hall, a functional kitchen/breakfast room, and a spacious lounge/diner, complemented by a guest cloakroom on the ground floor, and upstairs, two double bedrooms and a family bathroom. Outside, the rear enclosed garden provides a private outdoor space, while allocated parking for two vehicles adds practicality. With its modern layout and desirable location, this property presents an ideal opportunity for those seeking a home in the popular Fairford Leys community.

We would advise you check the availability of this property before travelling any distance to view. We have taken every precaution to ensure that these details are accurate and not misleading. If there is any point which is of particular importance to you, please contact us and we will provide any information you require, or professional verification should be sought. We would recommend you do this, particularly if you intend to travel some distance to view the property. The mention of any appliances and services within these details does not imply that they are in full and efficient working order. These particulars are in draft form awaiting Vendors confirmation of their accuracy. These details must therefore be taken as a guide only and complete accuracy cannot be guaranteed. All dimensions are approximate. Floor Plan: For illustrative purposes only, not to scale.