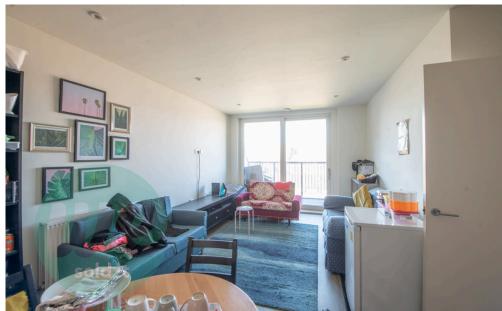

## LIVING AREA

### LIVING SPACE

Open plan living and dining room, open to kitchen. Patio doors to balcony space, with urban view.

The heart of the apartment is the open plan living and dining area, seamlessly merging relaxation and entertainment, french-style patio doors leading to the balcony. This inviting space is complemented by a modern fitted kitchen