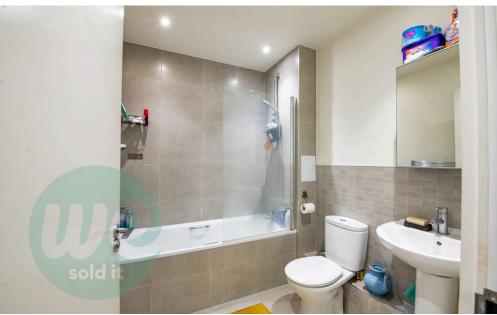

#### BATHROOMS

Modern fitted bathroom comprises panel bath, wash hand basin and low-level WC, ensuite shower to main bedroom.

Upon entering the apartment, you are greeted by a welcoming entrance hall that guides you into the well-designed living spaces. The accommodation includes two generously proportioned double bedrooms, with the main bedroom boasting the added luxury of an ensuite shower. The main bathroom exudes modernity and functionality, catering to both comfort and style.