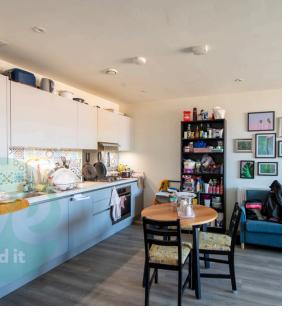

#### KITCHEN

Modern kitchen with units at base & eye level, work surface with integrated oven with hob and extractor over, sink and drainer, splash back surrounds, integrated appliances include fridge/freezer and washing machine.

The heart of the apartment is the open plan living and dining area, seamlessly merging relaxation and entertainment, french-style patio doors leading to the balcony. This inviting space is complemented by a modern fitted kitchen