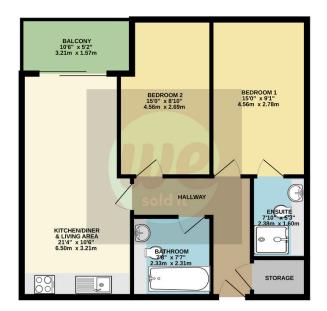

#### BEDROOMS

Two bedrooms, master bedroom with built in wardrobes and ensuite shower.

#### BATHROOMS

Modern fitted bathroom comprises panel bath, wash hand basin and low-level WC, ensuite shower to main bedroom.

### LIVING SPACE

Open plan living and dining room, open to kitchen. Patio doors to balcony space, with urban view.

#### KITCHEN

Modern kitchen with units at base & eye level, work surface with integrated oven with hob and extractor over, sink and drainer, splash back surrounds, integrated appliances include fridge/freezer and washing machine.

We would advise you check the availability of this property before travelling any distance to view. We have taken every precaution to ensure that these details are accurate and not misleading. If there is any point which is of particular importance to you, please contact us and we will provide any information you require, or professional verification should be sought. We would recommend you do this, particularly if you intend to travel some distance to view the property. The mention of any appliances and services within these details does not imply that they are in full and efficient working order. These particulars are in draft form awaiting Vendors confirmation of their accuracy. These details must therefore be taken as a guide only and complete accuracy cannot be guaranteed. All dimensions are approximate. Floor Plan: For illustrative purposes only, not to scale.