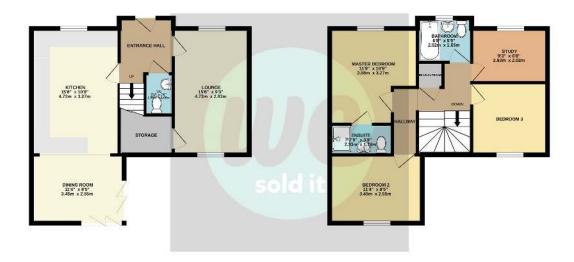

TOTAL FLOOR AREA: 1031 sq ft. (95.8 sq.m.) appear

While every ablency has been made to see the accuracy of the founcies trustance been, measurements of doors, without, yours and any other less an approximate and no reportability to take the vary every more activation of the control of the contro

We would advise you check the availability of this property before travelling any distance to view. We have taken every precaution to ensure that these details are accurate and not misleading. If there is any point which is of particular importance to you, please contact us and we will provide any information you require, or professional verification should be sought. We would recommend you do this, particularly if you intend to travel some distance to view the property. The mention of any appliances and services within these details does not imply that they are in full and efficient working order. These particulars are in draft form awaiting Vendors confirmation of their accuracy. These details must therefore be taken as a guide only and complete accuracy cannot be guaranteed. All dimensions are approximate. Floor Plan: For illustrative purposes only, not to scale