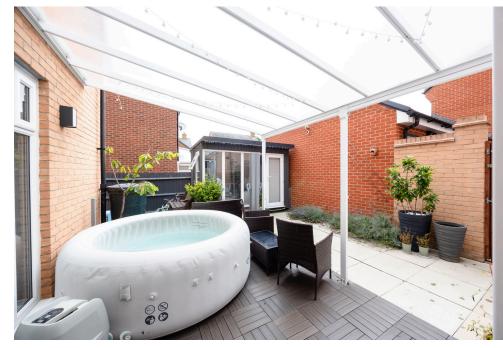

EN-SUITE TO MASTER

REAR ENCLOSED GARDEN

GARAGE, PLUS ALLOCATED

AND DIEWAY PARKING

INSULATED GARDEN OFFICE WITH POWER &

LIGTHING

LOUNGE/DINER

GUEST CLOAKROOM

### PROPERTY SUMMARY

Introducing this stunning 3-bedroom detached home on the popular Berryfield development, Aylesbury. This well-presented residence offers style, comfort, and functionality. Featuring two double bedrooms, including a master with ensuite shower room, and a single bedroom, it caters to your family's needs. The modern fitted kitchen with integral appliances benefits from breakfast bar. A guest cloakroom and spacious lounge with bay window completes the ground floor. Upstairs, besides the bedrooms (with ensuite to master) a family bathroom provides a tranquil retreat. Outside, the garden boasts a well-maintained family space with artificial lawn area and inviting patio terrace with fully insulated garden office with power and lighting. With a garage and allocated parking, your vehicle is secure, and visitor parking is available. This property offers the perfect combination of comfort, style, and practicality in a sought-after Berryfields location. Don't miss out—contact We Sold It to arrange a viewing and make this exceptional home yours.