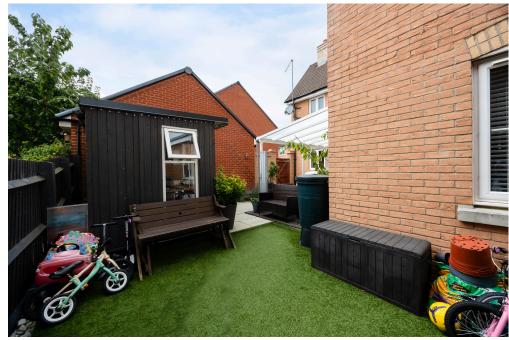

EN-SUITE TO MASTER

REAR ENCLOSED GARDEN

GARAGE, PLUS ALLOCATED

AND DIEWAY PARKING

INSULATED GARDEN OFFICE WITH POWER &

LIGTHING

LOUNGE/DINER

GUEST CLOAKROOM

### PROPERTY SUMMARY

Introducing this stunning 3-bedroom detached home on the popular Berryfield development, Aylesbury. This well-presented residence offers style, comfort, and functionality. Featuring two double bedrooms, including a master with ensuite shower room, and a single bedroom, it caters to your family's needs. The modern fitted kitchen with integral appliances benefits from breakfast bar. A guest cloakroom and spacious lounge with bay window completes the ground floor. Upstairs, besides the bedrooms (with ensuite to master) a family bathroom provides a tranquil retreat. Outside, the garden boasts a well-maintained family space with artificial lawn area and inviting patio terrace with fully insulated garden office with power and lighting. With a garage and allocated parking, your vehicle is secure, and visitor parking is available. This property offers the perfect combination of comfort, style, and practicality in a sought-after Berryfields location. Don't miss out—contact We Sold It to arrange a viewing and make this exceptional home yours.