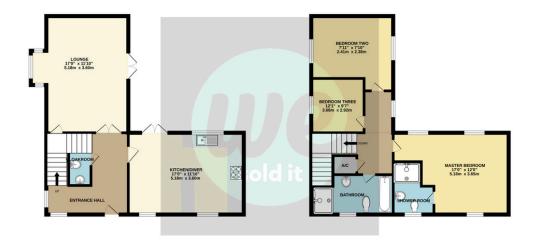

TOTAL FLOOR AREA: 1103 sq.ft. (102.5 sq.m.) approx.

Whitst every attempt has been made to ensure the accuracy of the floorpian contained here, measurement of does, vindous, comes and any other terms are approximate and no respectively is taken for any error, omission or mis-statement. This plan is for illustrative purposes only and abdudd be used as such by any prospective purchase. The services, springs and applications shown there not been settled and no parameter.