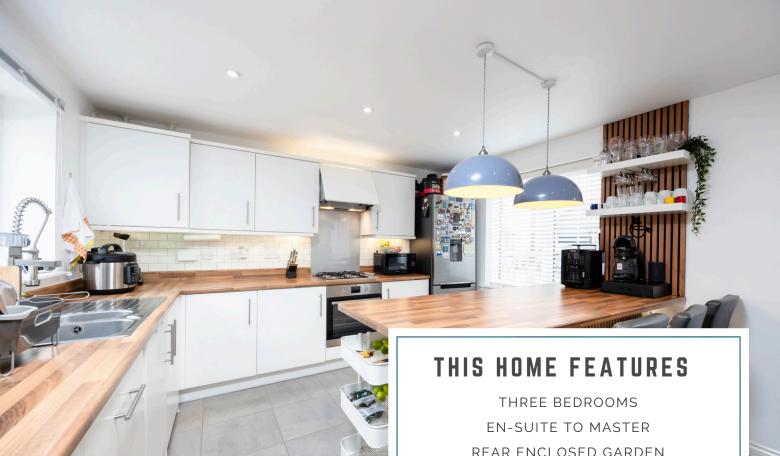

EN-SUITE TO MASTER

REAR ENCLOSED GARDEN

GARAGE, PLUS ALLOCATED

AND DIEWAY PARKING

INSULATED GARDEN OFFICE WITH POWER &

LIGTHING

LOUNGE/DINER

GUEST CLOAKROOM

MODERN KITCHEN/

BREAKFAST ROOM

outdoor activities and relaxation. Excellent transport links and proximity to Aylesbury town center ensure convenience. Families benefit from reputable schools and recreational facilities. Discover the charm of Berryfields by contacting us today!

### PROPERTY SUMMARY

Introducing this stunning 3-bedroom detached home on the popular Berryfield development, Aylesbury. This well-presented residence offers style, comfort, and functionality. Featuring two double bedrooms, including a master with ensuite shower room, and a single bedroom, it caters to your family's needs. The modern fitted kitchen with integral appliances benefits from breakfast bar. A guest cloakroom and spacious lounge with bay window completes the ground floor. Upstairs, besides the bedrooms (with ensuite to master) a family bathroom provides a tranquil retreat. Outside, the garden boasts a well-maintained family space with artificial lawn area and inviting patio terrace with fully insulated garden office with power and lighting. With a garage and allocated parking, your vehicle is secure, and visitor parking is available. This property offers the perfect combination of comfort, style, and practicality in a sought-after Berryfields location. Don't miss out—contact We Sold It to arrange a viewing and make this exceptional home yours.