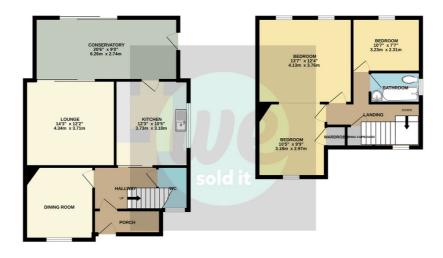

TOTAL FLOOR AREA: 1167 sq.ft. (108.4 sq.m.) approx.

We would advise you check the availability of this property before travelling any distance to view. We have taken every precaution to ensure that these details are accurate and not misleading. If there is any point which is of particular importance to you, please contact us and we will provide any information you require, or professional verification should be sought. We would recommend you do this, particularly if you intend to travel some distance to view the property. The mention of any appliances and services within these details does not imply that they are in full and efficient working order. These particulars are in draft form awaiting Vendors confirmation of their accuracy. These details must therefore be taken as a guide only and complete accuracy cannot be guaranteed. All dimensions are approximate. Floor Plan: For illustrative purposes only, not to scale.