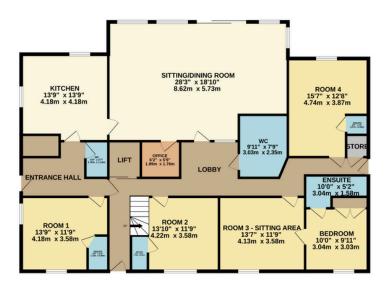

1ST FLOOR 1838 sq.ft. (170.7 sq.m.) approx.

2ND FLOOR 903 sq.ft. (83.9 sq.m.) approx.

These particulars are in draft form awaiting Vendors confirmation of their accuracy. These details must therefore be taken as a guide only and complete accuracy cannot be guaranteed. All dimensions are approximate. Floor Plan: For illustrative purposes only, not to scale.