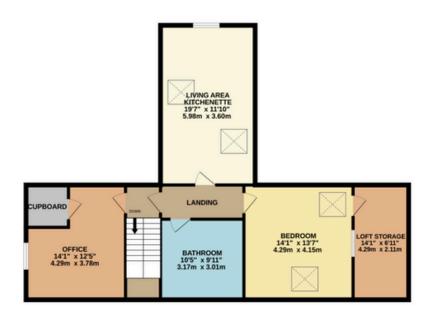

1ST FLOOR 1838 sq.ft. (170.7 sq.m.) approx.

2ND FLOOR 903 sq.ft. (83.9 sq.m.) approx.

These particulars are in draft form awaiting Vendors confirmation of their accuracy. These details must therefore be taken as a guide only and complete accuracy cannot be guaranteed. All dimensions are approximate. Floor Plan: For illustrative purposes only, not to scale.