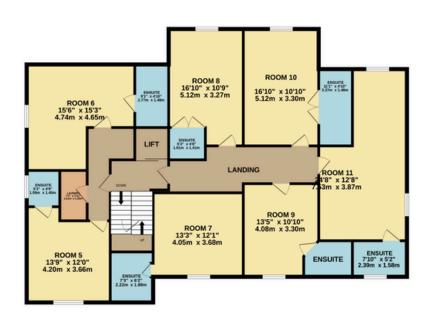

1ST FLOOR 1838 sq.ft. (170.7 sq.m.) approx.

2ND FLOOR 903 sq.ft. (83.9 sq.m.) approx.

These particulars are in draft form awaiting Vendors confirmation of their accuracy. These details must therefore be taken as a guide only and complete accuracy cannot be guaranteed. All dimensions are approximate. Floor Plan: For illustrative purposes only, not to scale.