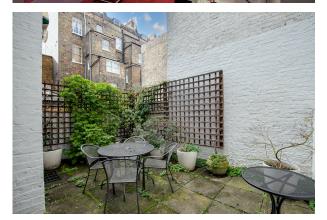

The Ground Floor enjoys its own private entrance, behind secure railings and opens up into a wonderful free-flowing set of office spaces with outstanding ceiling heights, wonderful levels of natural light, a further private meeting room to the rear and a large, comfortable roof terrace.

To the Basement level as approached via a private staircase, you will find further excellent office accommodation with two well-proportioned secondary meeting rooms, a further large open-plan set of offices and access to washrooms, a kitchenette, beautifully appointed vault storage areas and a super private garden.