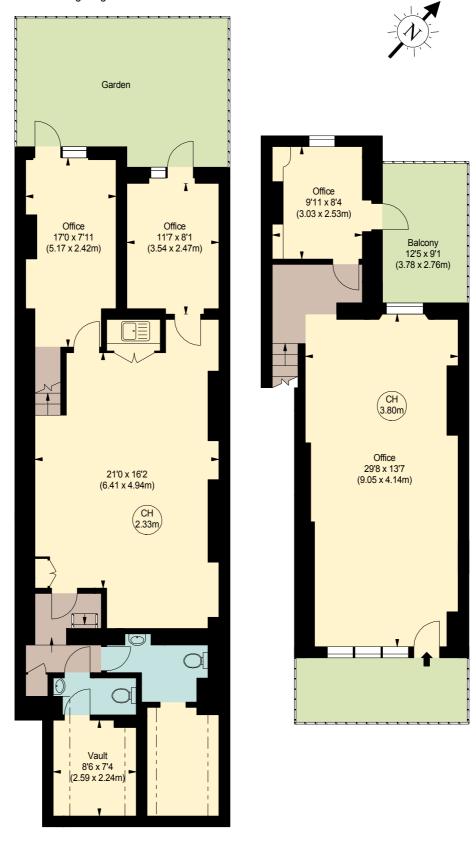

The Ground Floor enjoys its own private entrance, behind secure railings and opens up into a wonderful free-flowing set of office spaces with outstanding ceiling heights, wonderful levels of natural light, a further private meeting room to the rear and a large, comfortable roof terrace.

To the Basement level as approached via a private staircase, you will find further excellent office accommodation with two well-proportioned secondary meeting rooms, a further large open-plan set of offices and access to washrooms, a kitchenette, beautifully appointed vault storage areas and a super private garden.

# CHARLWOOD STREET, SW1V

Approximate gross internal area 1462 sq ft / 135.82 sq m

Key: CH - Ceiling Height

### **LOWER GROUND FLOOR**

(933 sq ft.)

**GROUND FLOOR** 

(529 sq ft.)