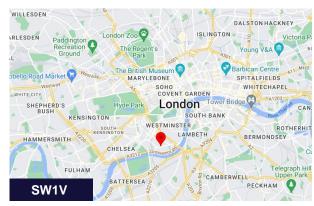

#### Location

The location within Pimlico itself is one that openly recognises its strengths in providing a range of unique and stylish garden squares between its grand and striking Regency architecture.

Over recent decades the area has become predominantly residential, holding a new identity as those that may require to work from home, look for amenity and office spaces much closer to the nest. Transport facilities remain in abundance with Victoria Station close by, and the range of immediate facilities by way of dining and entertainment is superb. Overall, Pimlico is firmly established as an elegant and sought-after part of Prime Central London with a unique blend of handsome and striking period architecture, the close proximity of the River Thames and high levels of convenience for the West End.