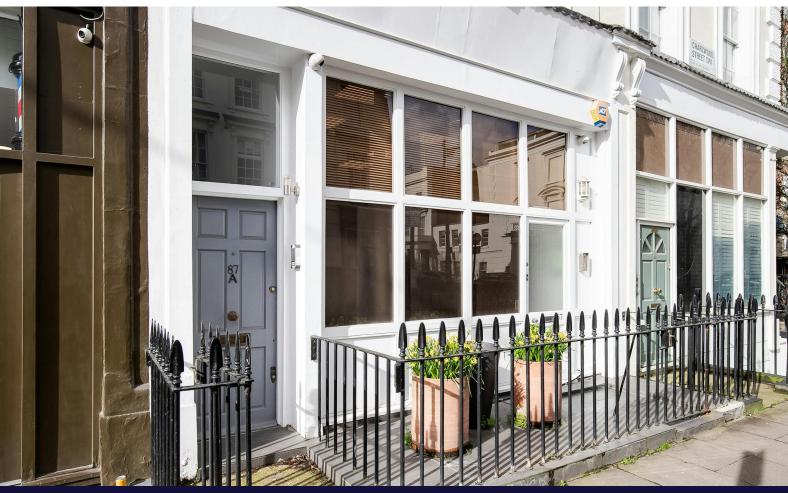

# 87 Charlwood Street

Pimlico, London, SW1V 4PB

The Ground Floor enjoys its own private entrance, behind secure railings and opens up into a wonderful free-flowing set of office spaces with outstanding ceiling heights, wonderful levels of natural light, a further private meeting room to the rear and a large, comfortable roof terrace.

These self-contained offices enjoy a discreet location in the heart of Pimlico and have evolved over time to now provide a highly attractive opportunity to both investors and owner-occupiers alike by virtue of the handsome nature of the period building, supreme levels of maintenance and upgrades throughout, and the immense flexibility of the spaces on offer.