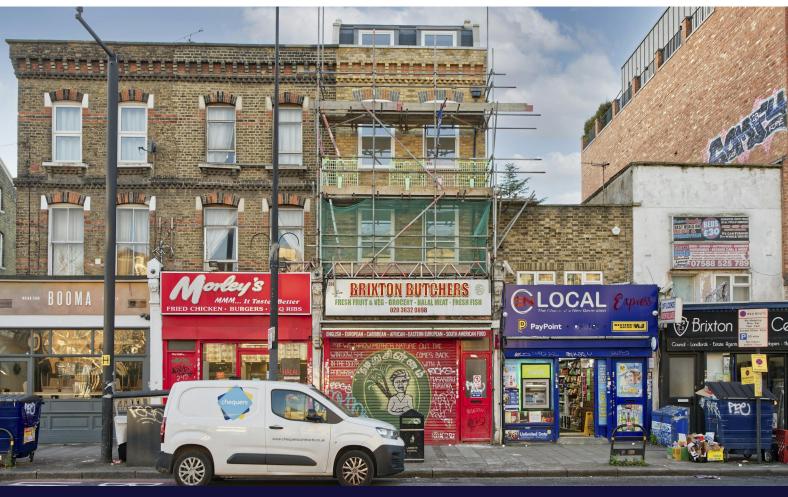

# 240 Brixton Road

Lambeth, London, SW9 6AH

#### Description

Forming the Ground Floor of this handsome period building that has recently been extensively re-developed, this superior retail space is now offered to the market in 'shell and core' condition with a competitive 'rent-free' allowance.

The property enjoys a prominent, fully glazed façade and is arranged across one lateral floor offering excellent depth with the prospects to partition the space and introduce ancillary spaces as required. The Landlord will provide a 'shell and core' finish with washrooms to be installed as specified.

#### Location

These retail premises enjoy an enviable location along Brixton Road which has undergone somewhat of a renaissance over recent years as a number of trendy bar and restaurant destinations have become established in the area. Situated directly opposite Co-op and close to entrance with Slade Gardens recreational park, the space enjoys close proximity to Brixton Jam, F4 Fitness and a number of desirable independent retailers.