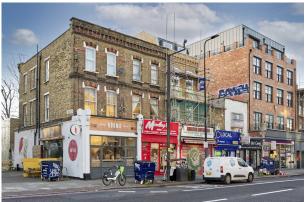

# 240 Brixton Road

Lambeth, London, SW9 6AH

#### Description

Forming the Ground Floor of this handsome period building that has recently been extensively re-developed, this superior retail space is now offered to the market in 'shell and core' condition with a competitive 'rent-free' allowance.

The property enjoys a prominent, fully glazed façade and is arranged across one lateral floor offering excellent depth with the prospects to partition the space and introduce ancillary spaces as required. The Landlord will provide a 'shell and core' finish with washrooms to be installed as specified.

#### Location

These retail premises enjoy an enviable location along Brixton Road which has undergone somewhat of a renaissance over recent years as a number of trendy bar and restaurant destinations have become established in the area. Situated directly opposite Co-op and close to entrance with Slade Gardens recreational park, the space enjoys close proximity to Brixton Jam, F4 Fitness and a number of desirable independent retailers.