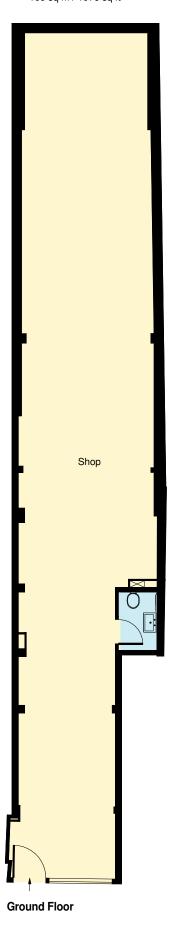

The property enjoys a prominent, fully glazed façade and is arranged across one lateral floor offering excellent depth with the prospects to partition the space and introduce ancillary spaces as required. The Landlord will provide a 'shell and core' finish with washrooms to be installed as specified.

# **Brixton Road, SW9**

Approx. Gross Internal Area 100 sq m / 1076 sq ft