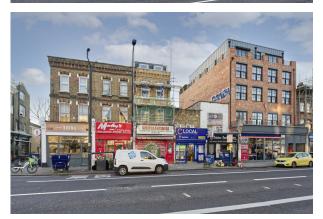

# 240 Brixton Road

Lambeth, London, SW9 6AH

#### Description

Forming the Ground Floor of this handsome period building that has recently been extensively re-developed, this superior retail space is now offered to the market in 'shell and core' condition with a competitive 'rent-free' allowance.

The property enjoys a prominent, fully glazed façade and is arranged across one lateral floor offering excellent depth with the prospects to partition the space and introduce ancillary spaces as required. The Landlord will provide a 'shell and core' finish with washrooms to be installed as specified.

#### Location

These retail premises enjoy an enviable location along Brixton Road which has undergone somewhat of a renaissance over recent years as a number of trendy bar and restaurant destinations have become established in the area. Situated directly opposite Co-op and close to entrance with Slade Gardens recreational park, the space enjoys close proximity to Brixton Jam, F4 Fitness and a number of desirable independent retailers.