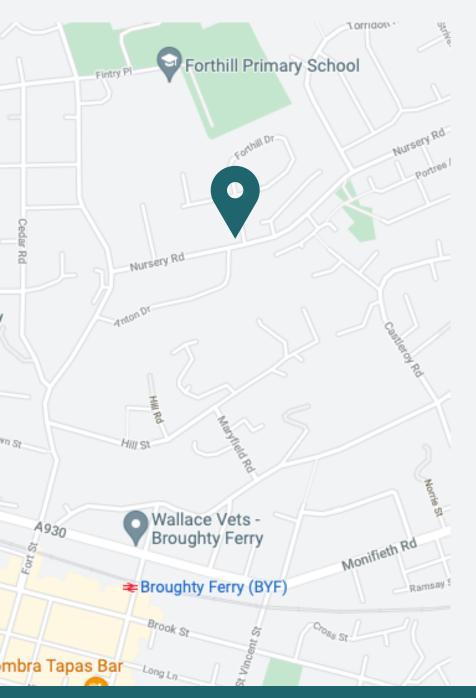

, contemporary layout this is an ideal family home.

Internal accommodation is generous spanning over 100 sqaure meters formed over two storeys. The home comprises entrance hallway with WC, bright lounge, impressive contemporary kitchen fitted with quality appliances, family friendly open plan dining room with french doors to the rear garden, three excellent double bedrooms and a modern family bathroom completes the home. A number of cupboards and a loft provide plentiful storage. Specification is equally modern with full double glazing and efficient gas central heating. Externally the property is set within easily maintained garden grounds, laid with lawn including timber store shed. A monoblock driveway provides parking for two vehicles. EPC - D













### LOCATION

## FLOOR PLAN







## ROOM DIMENSIONS

Lounge: 15'1 x 11'2 Kitchen: 10'7 x 10'2 Dining Room: 13'9 x 11'6 Bedroom 1: 10'10 x 10'2 Bedroom 2: 11'2 x 10'6 Bedroom 3: 11'3 x 10'6 WC: 4'4 x 3'2 Bathroom: 6'11 x 6'7



WWW.VERDALA.CO.UK

O f

Brook House, 86 Brook St, Broughty Ferry, Dundee DD5 1DQ 01382 847113• hello@verdala.co.uk