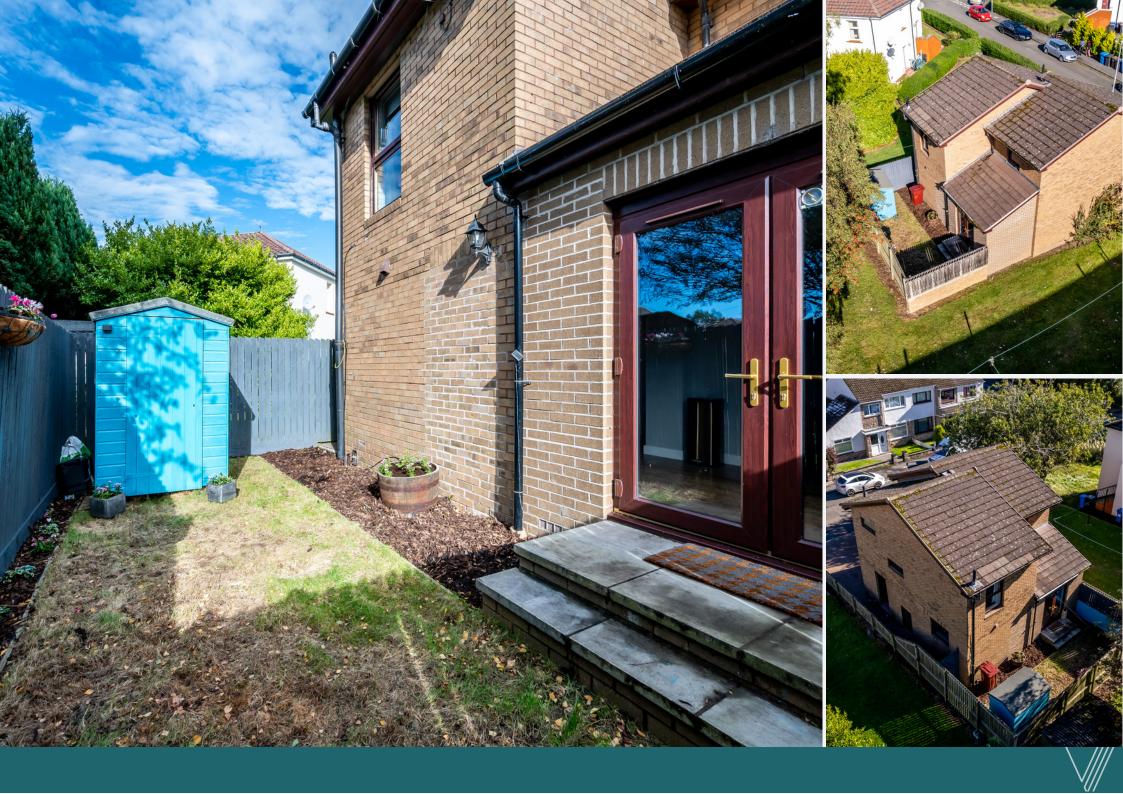

Internal accommodation is generous spanning over 100 sqaure meters formed over two storeys. The home comprises entrance hallway with WC, bright lounge, impressive contemporary kitchen fitted with quality appliances, family friendly open plan dining room with french doors to the rear garden, three excellent double bedrooms and a modern family bathroom completes the home. A number of cupboards and a loft provide plentiful storage. Specification is equally modern with full double glazing and efficient gas central heating. Externally the property is set within easily maintained garden grounds, laid with lawn including timber store shed. A monoblock driveway provides parking for two vehicles. EPC - D