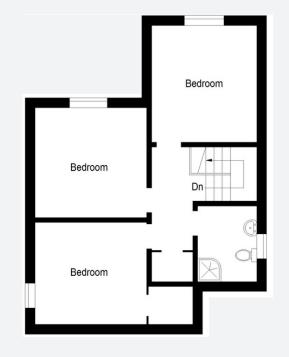

## FLOOR PLAN

## ROOM DIMENSIONS

Lounge: 15'1 x 11'2 Kitchen: 10'7 x 10'2 Dining Room: 13'9 x 11'6 Bedroom 1: 10'10 x 10'2 Bedroom 2: 11'2 x 10'6 Bedroom 3: 11'3 x 10'6 WC: 4'4 x 3'2 Bathroom: 6'11 x 6'7

WWW.VERDALA.CO.UK