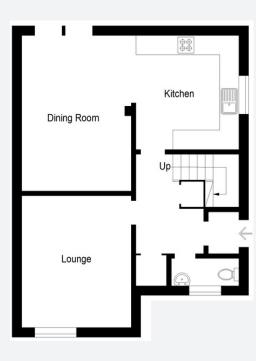

## FLOOR PLAN

## ROOM DIMENSIONS

Lounge: 15'1 x 11'2 Kitchen: 10'7 x 10'2 Dining Room: 13'9 x 11'6 Bedroom 1: 10'10 x 10'2 Bedroom 2: 11'2 x 10'6 Bedroom 3: 11'3 x 10'6 WC: 4'4 x 3'2 Bathroom: 6'11 x 6'7

WWW.VERDALA.CO.UK