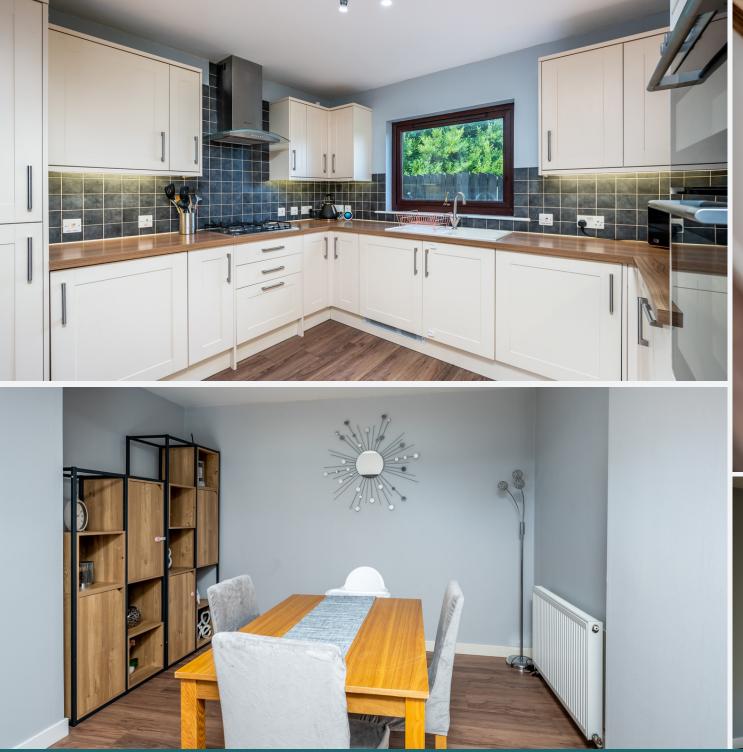

Internal accommodation is generous spanning over 100 sqaure meters formed over two storeys. The home comprises entrance hallway with WC, bright lounge, impressive contemporary kitchen fitted with quality appliances, family friendly open plan dining room with french doors to the rear garden, three excellent double bedrooms and a modern family bathroom completes the home. A number of cupboards and a loft provide plentiful storage. Specification is equally modern with full double glazing and efficient gas central heating. Externally the property is set within easily maintained garden grounds, laid with lawn including timber store shed. A monoblock driveway provides parking for two vehicles. EPC - D

## ROOM DIMENSIONS

Lounge: 15'1 x 11'2 Kitchen: 10'7 x 10'2 Dining Room: 13'9 x 11'6 Bedroom 1: 10'10 x 10'2 Bedroom 2: 11'2 x 10'6 Bedroom 3: 11'3 x 10'6 WC: 4'4 x 3'2 Bathroom: 6'11 x 6'7

WWW.VERDALA.CO.UK