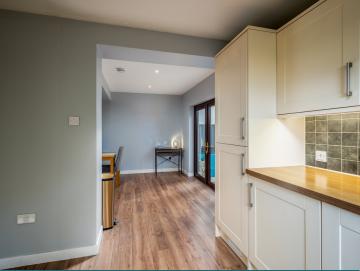

Internal accommodation is generous spanning over 100 sqaure meters formed over two storeys. The home comprises entrance hallway with WC, bright lounge, impressive contemporary kitchen fitted with quality appliances, family friendly open plan dining room with french doors to the rear garden, three excellent double bedrooms and a modern family bathroom completes the home. A number of cupboards and a loft provide plentiful storage. Specification is equally modern with full double glazing and efficient gas central heating. Externally the property is set within easily maintained garden grounds, laid with lawn including timber store shed. A monoblock driveway provides parking for two vehicles. EPC - D