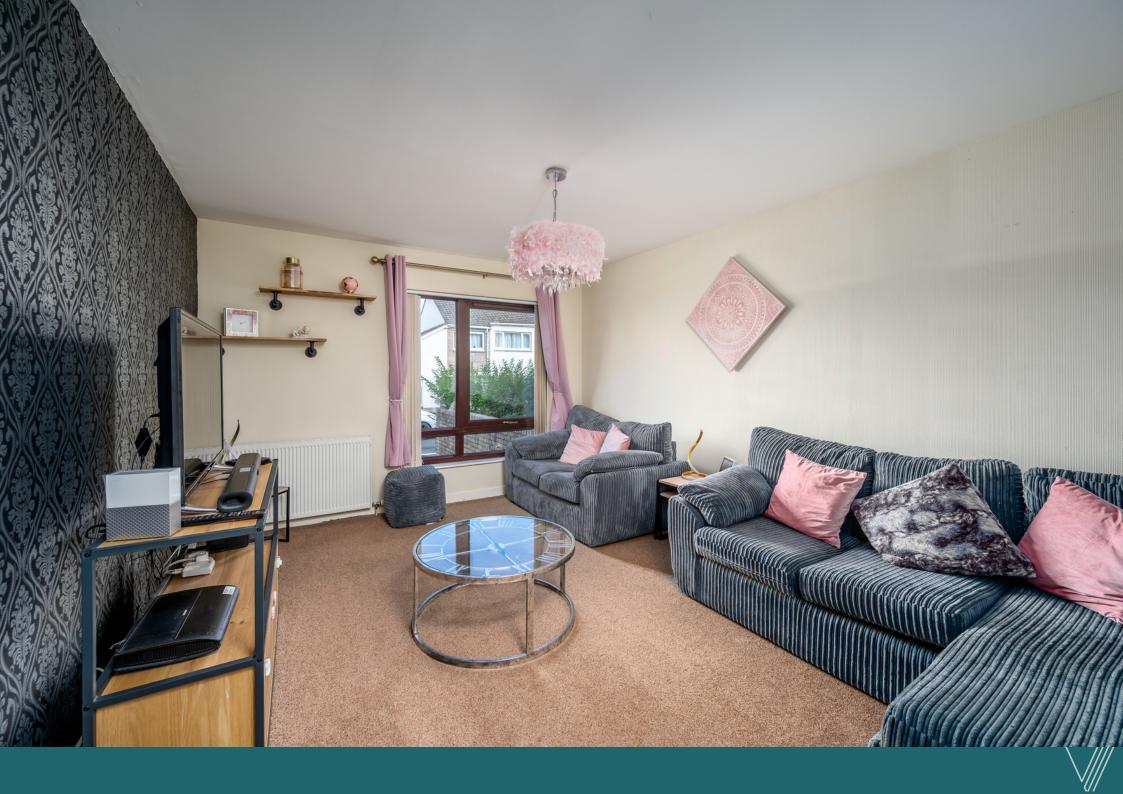

Internal accommodation is generous spanning over 100 sqaure meters formed over two storeys. The home comprises entrance hallway with WC, bright lounge, impressive contemporary kitchen fitted with quality appliances, family friendly open plan dining room with french doors to the rear garden, three excellent double bedrooms and a modern family bathroom completes the home. A number of cupboards and a loft provide plentiful storage. Specification is equally modern with full double glazing and efficient gas central heating. Externally the property is set within easily maintained garden grounds, laid with lawn including timber store shed. A monoblock driveway provides parking for two vehicles. EPC - D

## ROOM DIMENSIONS

Lounge: 15'1 x 11'2 Kitchen: 10'7 x 10'2 Dining Room: 13'9 x 11'6 Bedroom 1: 10'10 x 10'2 Bedroom 2: 11'2 x 10'6 Bedroom 3: 11'3 x 10'6 WC: 4'4 x 3'2 Bathroom: 6'11 x 6'7

WWW.VERDALA.CO.UK