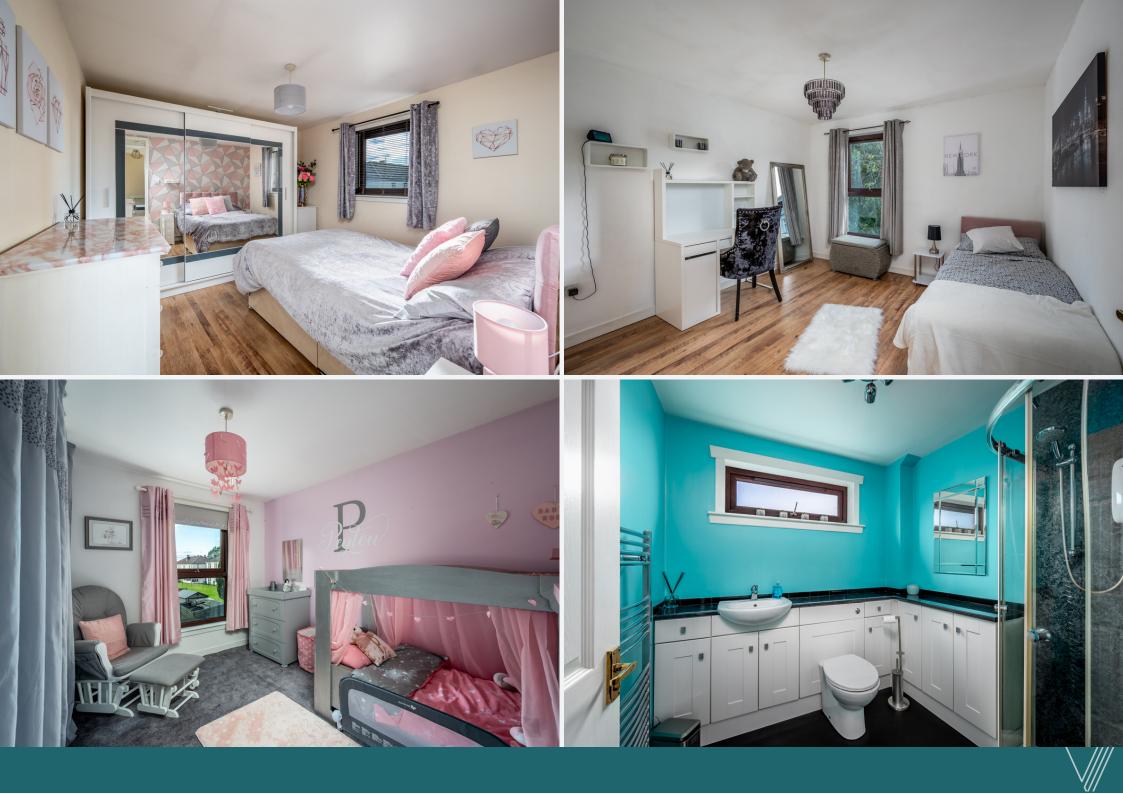

Internal accommodation is generous spanning over 100 sqaure meters formed over two storeys. The home comprises entrance hallway with WC, bright lounge, impressive contemporary kitchen fitted with quality appliances, family friendly open plan dining room with french doors to the rear garden, three excellent double bedrooms and a modern family bathroom completes the home. A number of cupboards and a loft provide plentiful storage. Specification is equally modern with full double glazing and efficient gas central heating. Externally the property is set within easily maintained garden grounds, laid with lawn including timber store shed. A monoblock driveway provides parking for two vehicles. EPC - D