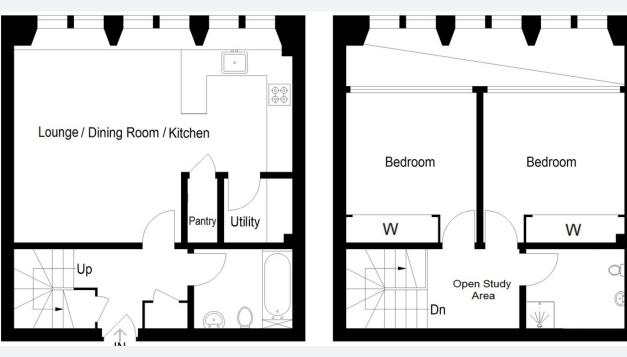

## FLOOR PLAN

Rd Wallace Vets **Broughty Ferry** Monifieth BYF) **₹** St Vincent St **Bruach Bar** Cross St afe Long Ln ng St PA Me Beach Cres Broughty Ferry Beach Car Park

Castle Museum

# ROOM DIMENSIONS

Living, Dining, Kitchen - 26'0 x 19'0 Utility - 7'4 x 4'2 Master Bedroom - 13'2 x 11'8 Bedroom 2 - 12'6 x 11'8 Ground Floor Bathroom - 8'6 x 7'2 First Floor Bathroom - 8'8 x 7'0

WWW.VERDALA.CO.UK