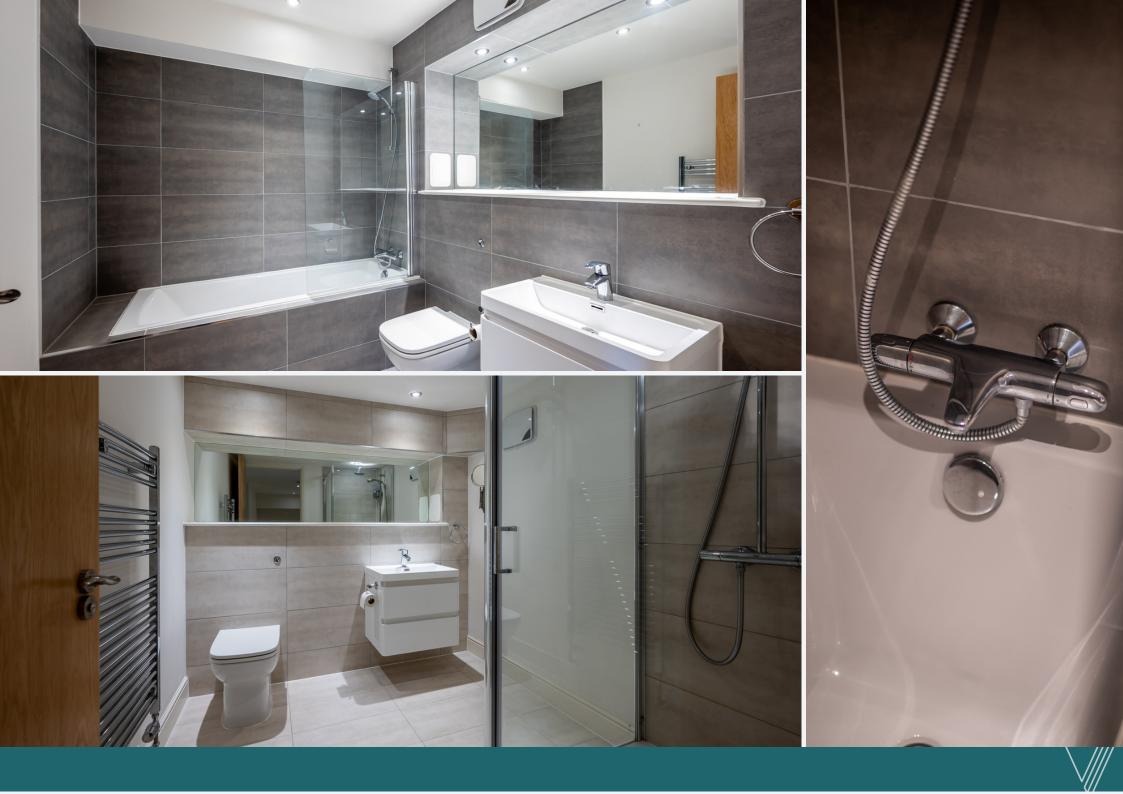

The property is accessed via a secure entry video system with fully carpeted and wood panelled communal hallways. At 115 square meters this ground floor maisonette offers the largest floor area within the development. Accommodation is spacious comprising reception hallway with cloaks and under stair store, generously proportioned living area with ample space for formal dining, high quality German 'Hacker' kitchen with integrated appliances and quartz countertops. A useful utility room and large pantry are located off the kitchen area. There are two generous double bedrooms within the mezzanine level both with fitted wardrobes. The bathroom and shower room located on each level are fitted with high quality sanitary wares and contemporary tiling. Specification is equally modern with full double glazing and high-efficiency gas central heating. The development is beautifully maintained and offers private allocated parking for two vehicles, guest parking, bike store, covered drying area and well maintained residents gardens. EPC - B