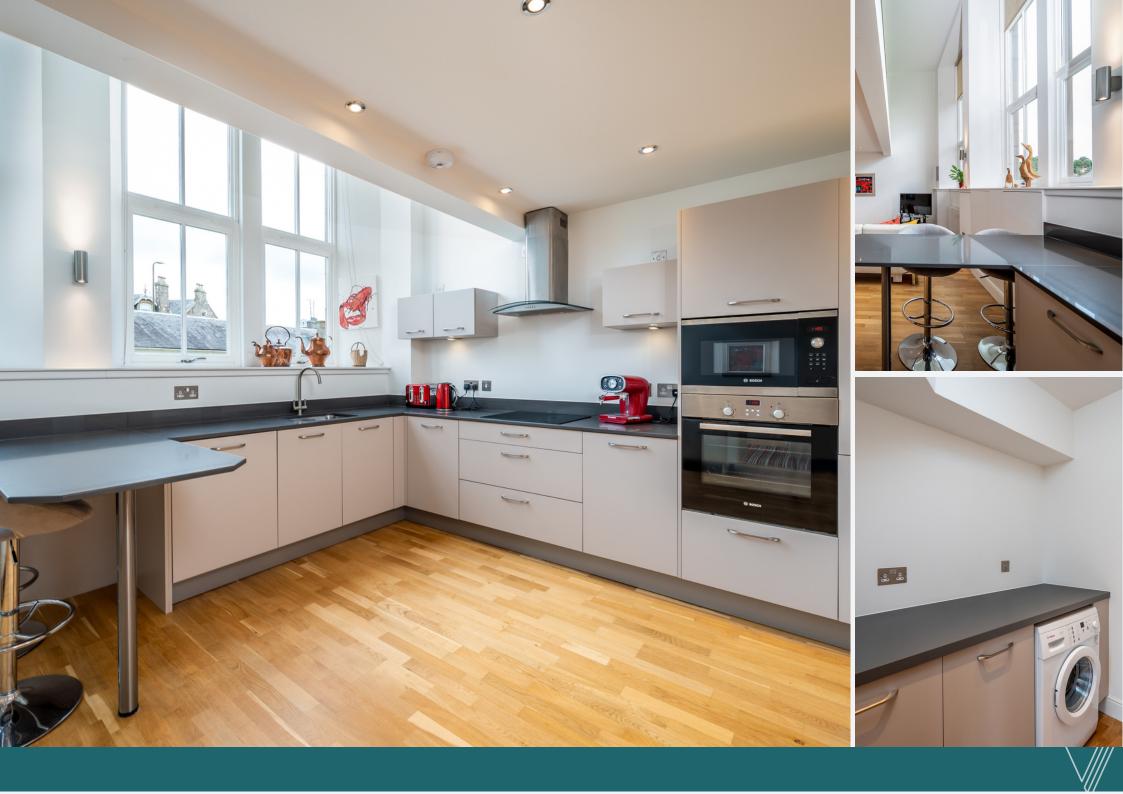

The property is accessed via a secure entry video system with fully carpeted and wood panelled communal hallways. At 115 square meters this ground floor maisonette offers the largest floor area within the development. Accommodation is spacious comprising reception hallway with cloaks and under stair store, generously proportioned living area with ample space for formal dining, high quality German 'Hacker' kitchen with integrated appliances and quartz countertops. A useful utility room and large pantry are located off the kitchen area. There are two generous double bedrooms within the mezzanine level both with fitted wardrobes. The bathroom and shower room located on each level are fitted with high quality sanitary wares and contemporary tiling. Specification is equally modern with full double glazing and high-efficiency gas central heating. The development is beautifully maintained and offers private allocated parking for two vehicles, guest parking, bike store, covered drying area and well maintained residents gardens. EPC - B