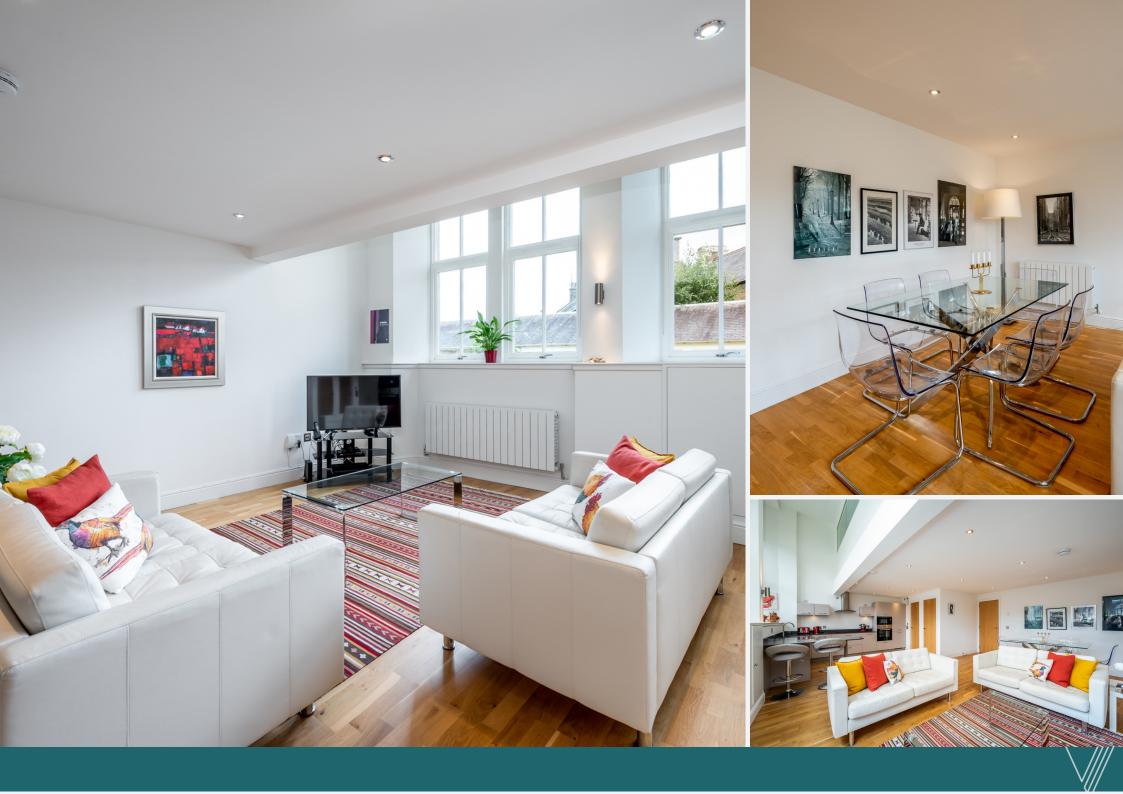

The property is accessed via a secure entry video system with fully carpeted and wood panelled communal hallways. At 115 square meters this ground floor maisonette offers the largest floor area within the development. Accommodation is spacious comprising reception hallway with cloaks and under stair store, generously proportioned living area with ample space for formal dining, high quality German 'Hacker' kitchen with integrated appliances and quartz countertops. A useful utility room and large pantry are located off the kitchen area. There are two generous double bedrooms within the mezzanine level both with fitted wardrobes. The bathroom and shower room located on each level are fitted with high quality sanitary wares and contemporary tiling. Specification is equally modern with full double glazing and high-efficiency gas central heating. The development is beautifully maintained and offers private allocated parking for two vehicles, guest parking, bike store, covered drying area and well maintained residents gardens. EPC - B

# ROOM DIMENSIONS

Living, Dining, Kitchen - 26'0 x 19'0 Utility - 7'4 x 4'2 Master Bedroom - 13'2 x 11'8 Bedroom 2 - 12'6 x 11'8 Ground Floor Bathroom - 8'6 x 7'2 First Floor Bathroom - 8'8 x 7'0

WWW.VERDALA.CO.UK