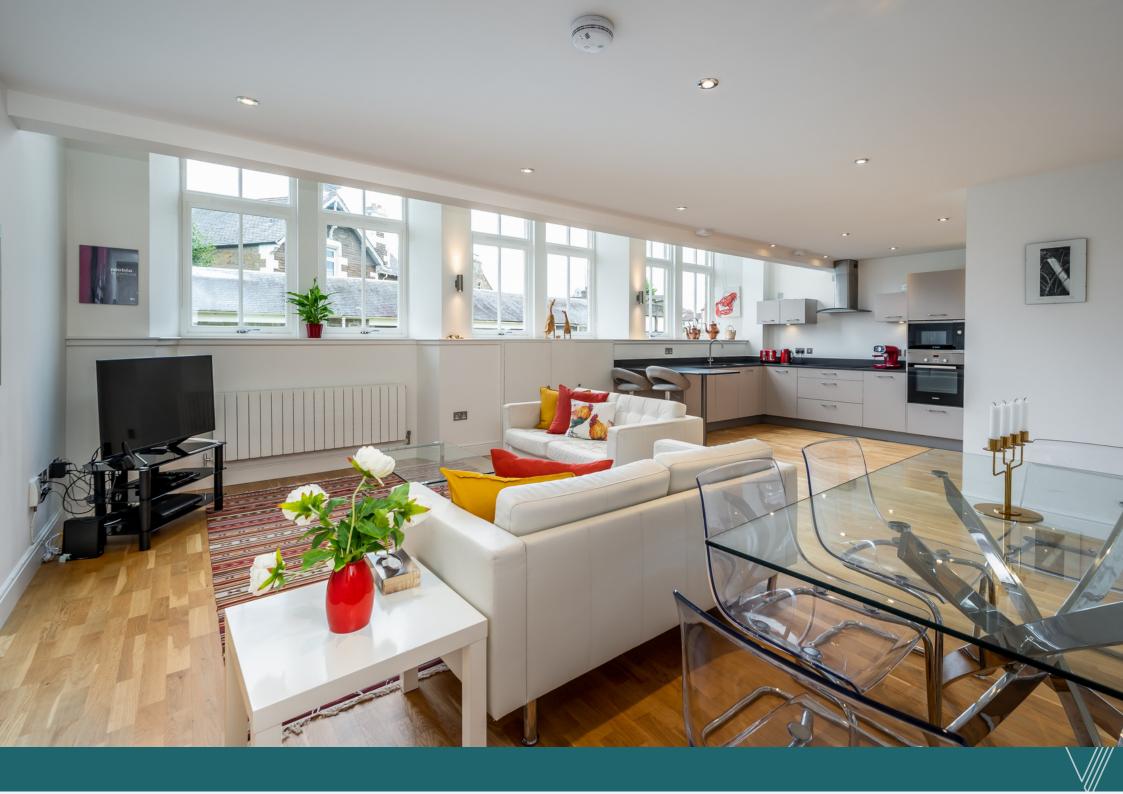

The property is accessed via a secure entry video system with fully carpeted and wood panelled communal hallways. At 115 square meters this ground floor maisonette offers the largest floor area within the development. Accommodation is spacious comprising reception hallway with cloaks and under stair store, generously proportioned living area with ample space for formal dining, high quality German 'Hacker' kitchen with integrated appliances and quartz countertops. A useful utility room and large pantry are located off the kitchen area. There are two generous double bedrooms within the mezzanine level both with fitted wardrobes. The bathroom and shower room located on each level are fitted with high quality sanitary wares and contemporary tiling. Specification is equally modern with full double glazing and high-efficiency gas central heating. The development is beautifully maintained and offers private allocated parking for two vehicles, guest parking, bike store, covered drying area and well maintained residents gardens. EPC - B

# ROOM DIMENSIONS

Living, Dining, Kitchen - 26'0 x 19'0 Utility - 7'4 x 4'2 Master Bedroom - 13'2 x 11'8 Bedroom 2 - 12'6 x 11'8 Ground Floor Bathroom - 8'6 x 7'2 First Floor Bathroom - 8'8 x 7'0

WWW.VERDALA.CO.UK