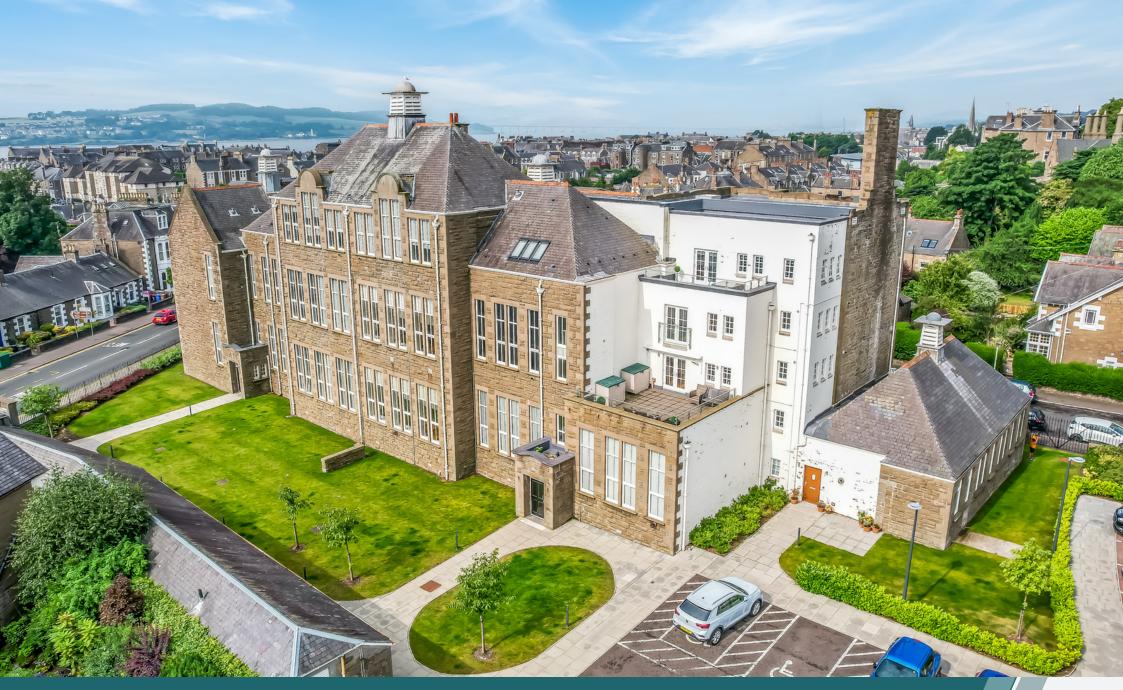

#### OFFERS OVER £240,000

After complete refurbishment in 2016, the former Eastern Primary School in the heart of Broughty Ferry, was divided into 27 high specification luxury apartments now known as the Eastern Residences. The property is just a few hundred meters from the areas main amenities including restaurants, the beachfront and excellent public transport links.

The property is accessed via a secure entry video system with fully carpeted and wood panelled communal hallways. At 115 square meters this ground floor maisonette offers the largest floor area within the development. Accommodation is spacious comprising reception hallway with cloaks and under stair store, generously proportioned living area with ample space for formal dining, high quality German 'Hacker' kitchen with integrated appliances and quartz countertops. A useful utility room and large pantry are located off the kitchen area. There are two generous double bedrooms within the mezzanine level both with fitted wardrobes. The bathroom and shower room located on each level are fitted with high quality sanitary wares and contemporary tiling. Specification is equally modern with full double glazing and high-efficiency gas central heating. The development is beautifully maintained and offers private allocated parking for two vehicles, guest parking, bike store, covered drying area and well maintained residents gardens. EPC - B