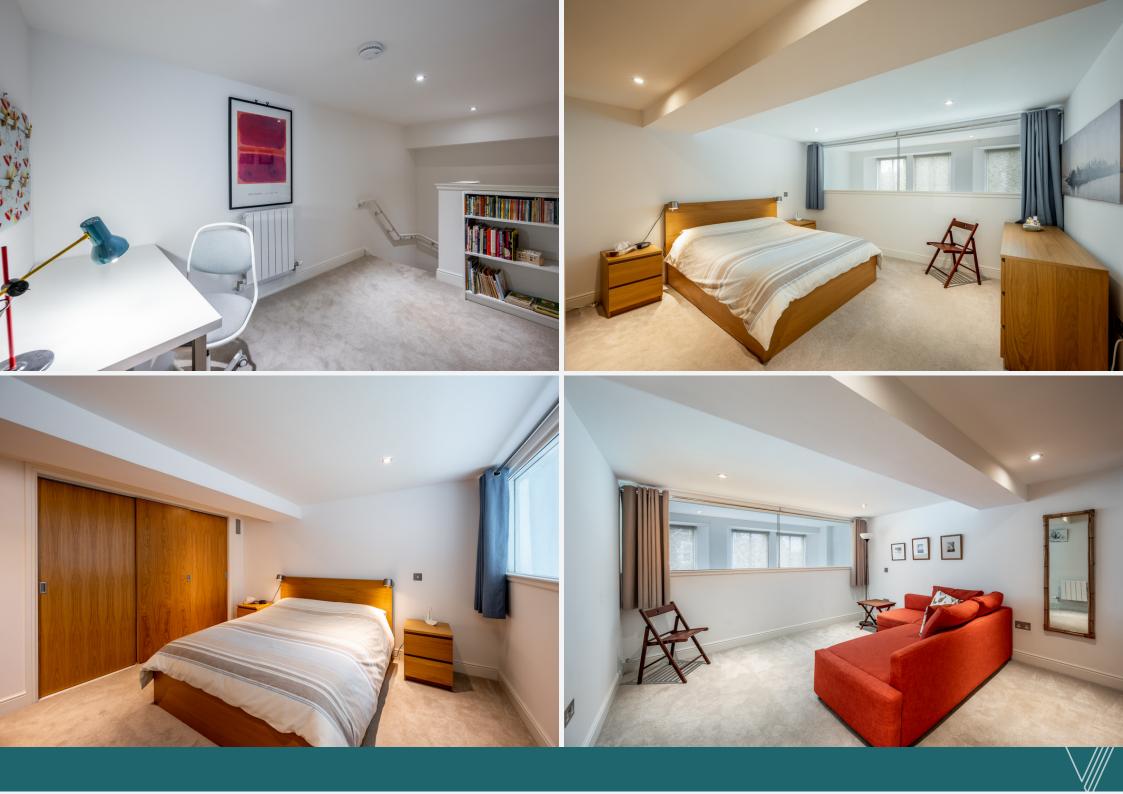

The property is accessed via a secure entry video system with fully carpeted and wood panelled communal hallways. At 115 square meters this ground floor maisonette offers the largest floor area within the development. Accommodation is spacious comprising reception hallway with cloaks and under stair store, generously proportioned living area with ample space for formal dining, high quality German 'Hacker' kitchen with integrated appliances and quartz countertops. A useful utility room and large pantry are located off the kitchen area. There are two generous double bedrooms within the mezzanine level both with fitted wardrobes. The bathroom and shower room located on each level are fitted with high quality sanitary wares and contemporary tiling. Specification is equally modern with full double glazing and high-efficiency gas central heating. The development is beautifully maintained and offers private allocated parking for two vehicles, guest parking, bike store, covered drying area and well maintained residents gardens. EPC - B