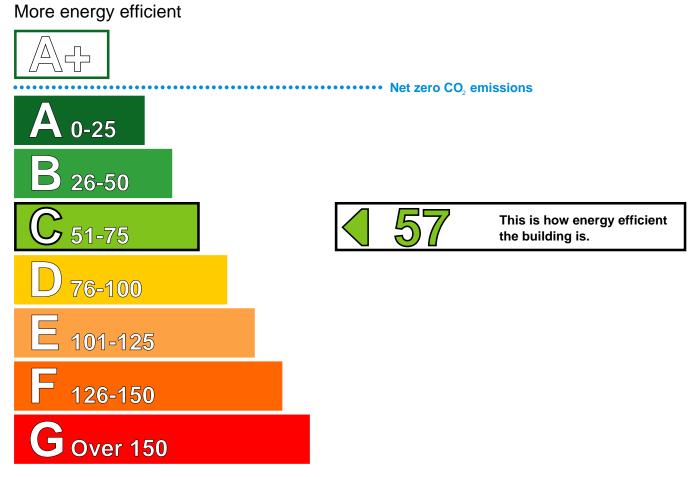

## Energy Performance Asset Rating

Less energy efficient

#### **Technical information**

| Main heating fuel:                                           | Natural Gas                     |       |
|--------------------------------------------------------------|---------------------------------|-------|
| Building environment:                                        | Heating and Natural Ventilation |       |
| Total useful floor area (m <sup>2</sup> ):                   |                                 | 912   |
| Building complexity (NOS level):                             |                                 | 3     |
| Building emission rate (kgCO <sub>2</sub> /m <sup>2</sup> ): |                                 | 58.63 |

#### **Benchmarks**

48

82

Buildings similar to this one could have ratings as follows:

If nev

If typical of the existing stock