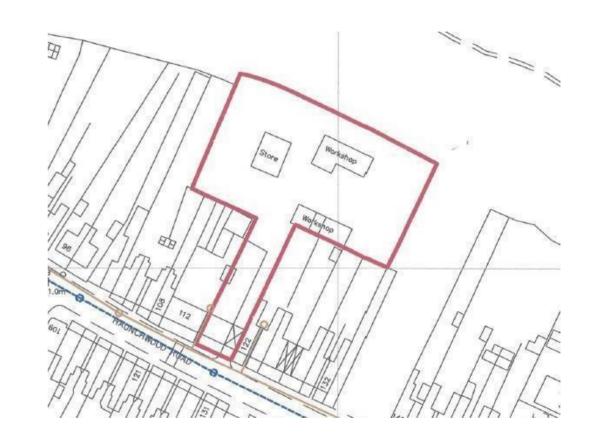

The main part of the site is to the rear of existing cottage properties which front Haunchwood Road and adjoining new residential development along the eastern boundary.

#### **DESCRIPTION:**

The property comprises an attractive residential development opportunity comprising a slightly graded site extending to 0.74 acres approx. and with previous outline planning consent for 13 chalet style bungalows (for the over 55's) and one terraced house.