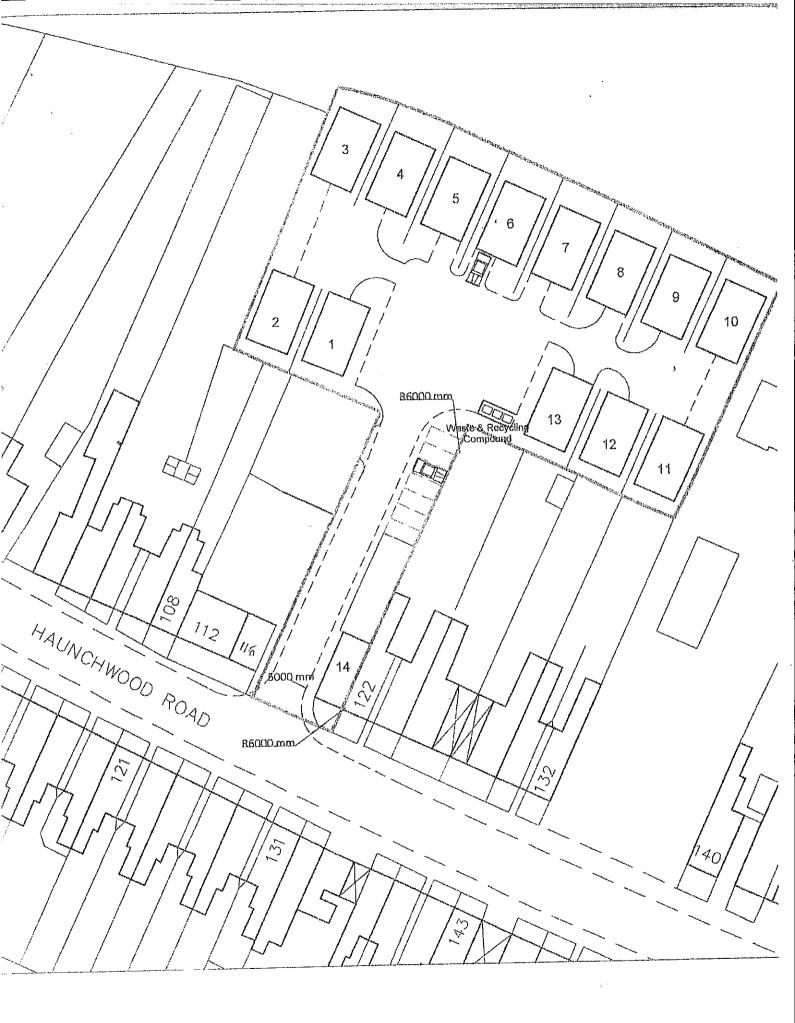

An OS plan drawn to a 1:1250 scale showing the full extent of the site is attached to these details for illustrative purposes only together with an indicative plan showing a suggested layout for the previously approved development.

#### **DESCRIPTION:**

The property comprises an attractive residential development opportunity comprising a slightly graded site extending to 0.74 acres approx. and with previous outline planning consent for 13 chalet style bungalows (for the over 55's) and one terraced house.

#### PLANNING:

On the 13th June 2012 outline planning consent was granted for the redevelopment of this site to provide for a scheme of up to 13 chalet bungalows for the over 55's and 1 two storey terraced house (outline with all matters reserved) with 116-120 Haunchwood Road to be demolished to facilitate the new access. A copy of the original Planning Decision Notice (ref: 031109) (now lapsed) available to all interested parties.