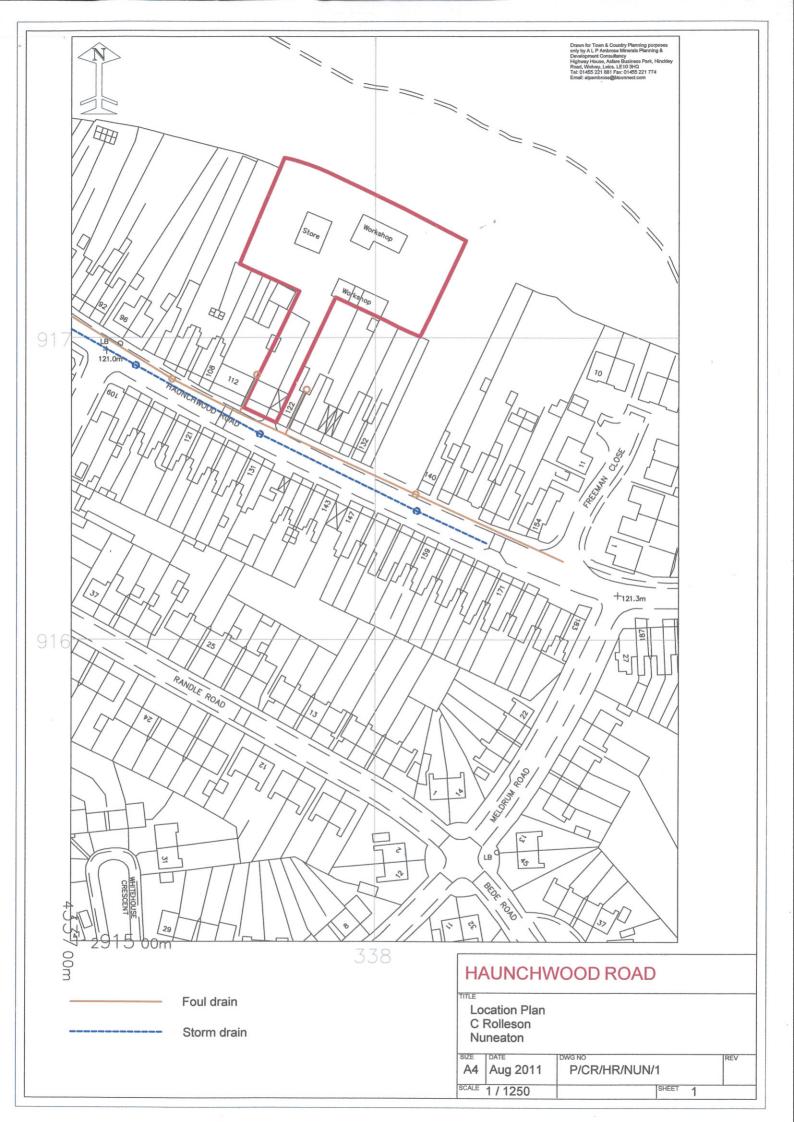

An OS plan drawn to a 1:1250 scale showing the full extent of the site is attached to these details for illustrative purposes only together with an indicative plan showing a suggested layout for the previously approved development.

#### LOCATION:

The subject property is located in the Stockingford Area of Nuneaton in a convenient location close to local shops and other amenities and on a main bus route into the town which is approximately 1.5 miles distant.

The main part of the site is to the rear of existing cottage properties which front Haunchwood Road and adjoining new residential development along the eastern boundary.