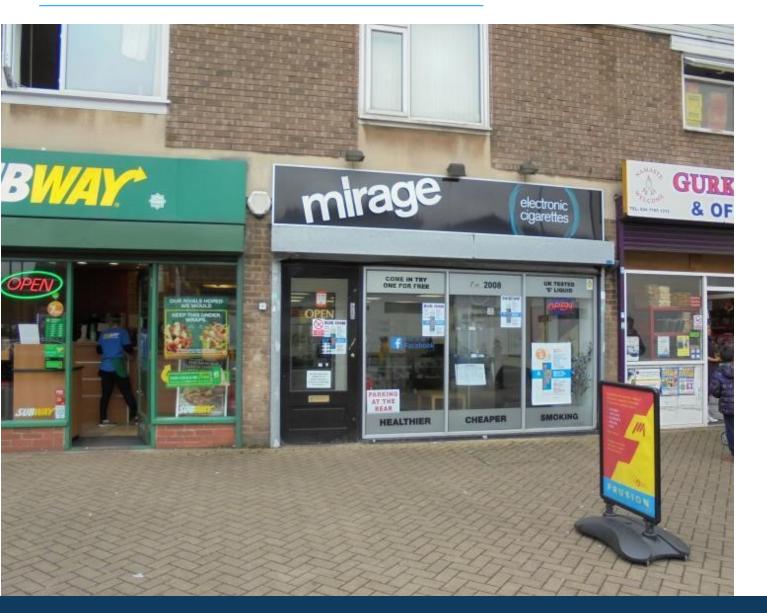

#### Location:

The subject property forms part of an established parade of shops fronting directly onto the busy B4102 Queens Road, just beyond Nuneaton's inner ring road (the A444 Roanne Ringway) and a short stroll from the Nuneaton town centre.

#### Description:

Lock-up shop presented in good order suitable for a variety of A1 users. Vacant possession will be granted upon completion.