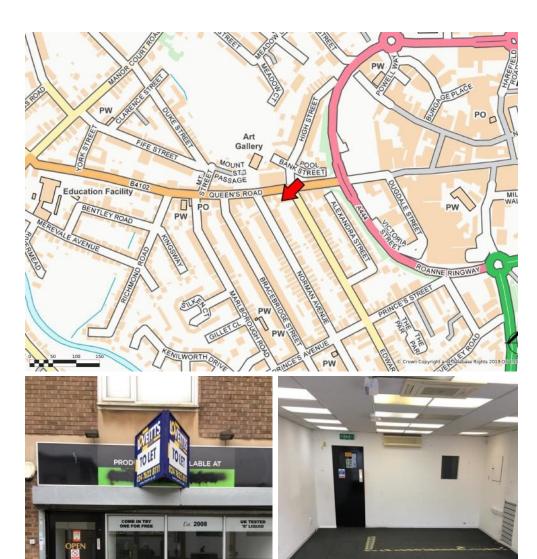

#### Location:

The subject property forms part of an established parade of shops fronting directly onto the busy B4102 Queens Road, just beyond Nuneaton's inner ring road (the A444 Roanne Ringway) and a short stroll from the Nuneaton town centre.

Parking is possible on a 'first come, first serve' basis on the neighbouring streets or otherwise in one of the Local Authority run 'pay and display' public car parks in the vicinity.