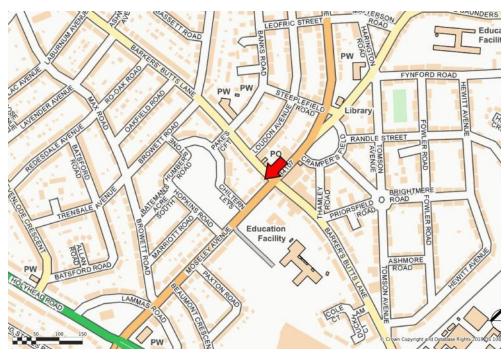

#### Location:

The subject property is very prominently situated close to the intersection of Barker Butts Lane and Moseley Avenue in the Coundon district of Coventry approximately 1.25 miles from the city centre. This is a busy established suburban shopping parade with a range of retail outlets, office premises, takeaways and restaurants located in the immediate area.