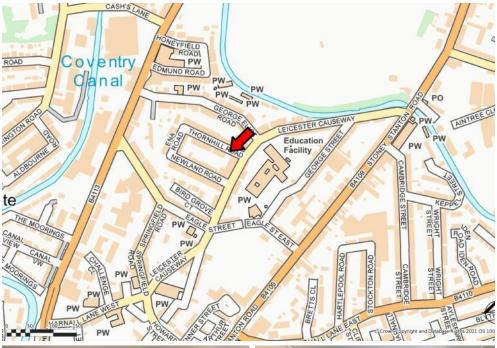

#### Location:

The property is located on the northern side of Coventry city centre in Foleshill a densely populated suburb of Coventry. The property is approximately 1 mile away from the city centre, and lies between Foleshill Road and Stoney Stanton Road, which both link to the A444, which links directly to junction 3 of the M6 Motorway.

The property is located on the corner of Leicester Causeway and Thornhill Road, with on street parking available on both streets.