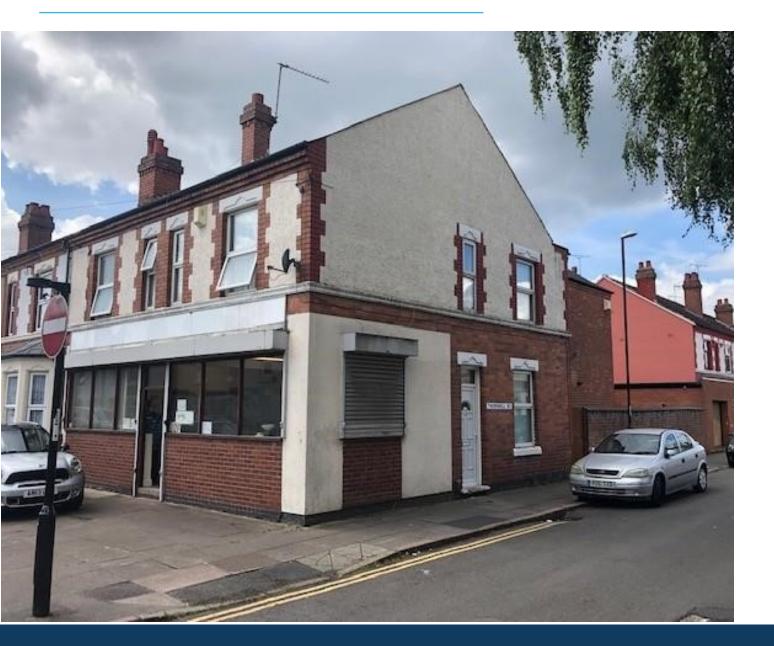

# **FOR SALE**

119-121, Leicester Causeway, Coventry CV1 4HL

The property is located on the corner of Leicester Causeway and Thornhill Road, with on street parking available on both streets.

#### Description:

A two storey corner property of brick construction with a pitched slate roof. To the rear is modern single storey flat roof extension with a goods vehicle loading access via Thornhill Road.

The front of the property fronting Leicester Causeway has been modified to provide a double shop front, with off street slabbed parking area to the immediate frontage.

The accommodation comprises of a trade counter, offices to the ground and first floor, with substantial storage to the rear. The accommodation also includes a ground floor one-bedroom apartment which is directly accessed off Thornhill Road, which also benefits from an enclosed patio area.