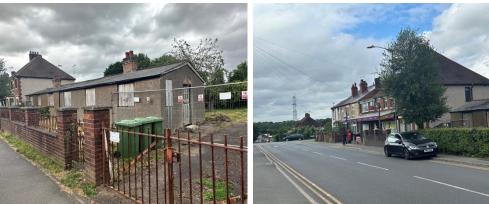

#### Description:

The subject property comprises a potential redevelopment site currently occupied by two derelict inter-War built semi-detached bungalows and now available to be disposed of freehold with vacant possession.

The site is reasonably level and of largely regular shape extending to some 0.09 HA / 0.23 Acres in total and is considered suitable for redevelopment for residential (potentially starter homes or apartments) or for Assisted Living type uses subject to Local Authority consent.