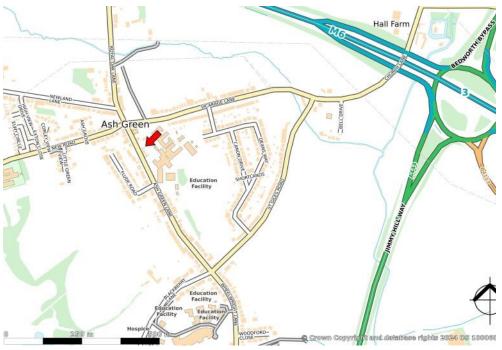

#### Location:

The property is located in a popular district within Ash Green on the northern outskirts of Coventry facing directly onto Ash Green Lane just south of its crossroads intersection with New Road and Vicarage Lane.

All main amenities are readily accessible, the property being sited on a bus route with shops and schooling facilities close by.

In addition the Ricoh Arena and M6 Motorway at Junction 3 are both within easy reach.

The town of Bedworth is approximately 2.7 miles distant and Coventry city centre say 4.8 miles distant.