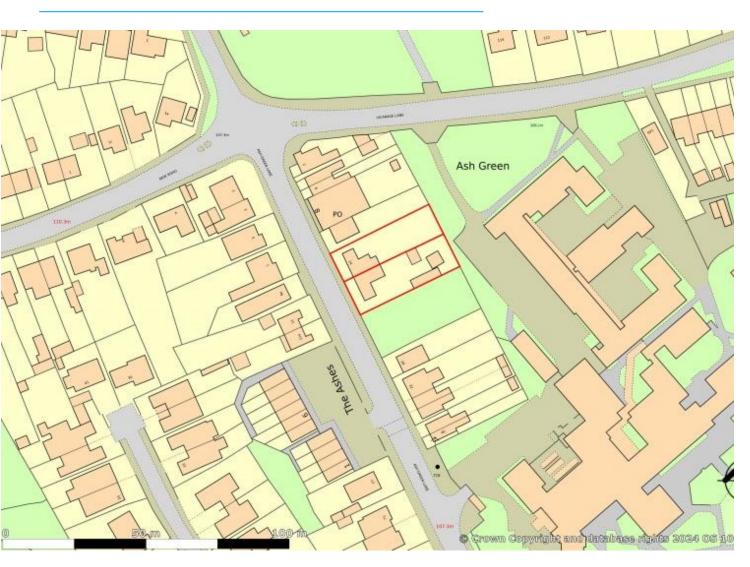

#### Location:

The property is located in a popular district within Ash Green on the northern outskirts of Coventry facing directly onto Ash Green Lane just south of its crossroads intersection with New Road and Vicarage Lane.

#### Description:

The subject property comprises a potential redevelopment site currently occupied by two derelict inter-War built semi-detached bungalows and now available to be disposed of freehold with vacant possession.

The site is reasonably level and of largely regular shape extending to some 0.09 HA / 0.23 Acres in total and is considered suitable for redevelopment for residential (potentially starter homes or apartments) or for Assisted Living type uses subject to Local Authority consent.