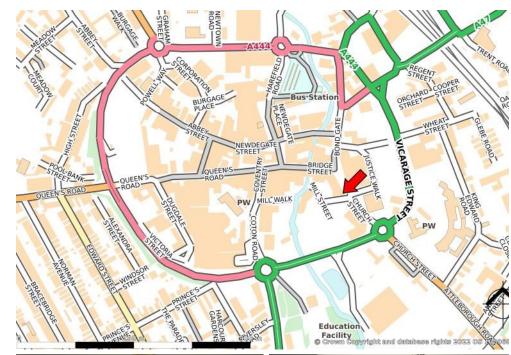

## Location:

The available accommodation forms part of 39 Church Street, Nuneaton which stands at the corner of Church Street and Mill Walk almost diagonally opposite Nuneaton Library and on the fringe of the pedestrianised town centre.

There is free limited on street parking (which is also time limited) available on Justice Walk opposite or otherwise in the nearby Justice Walk pay and display public car park.