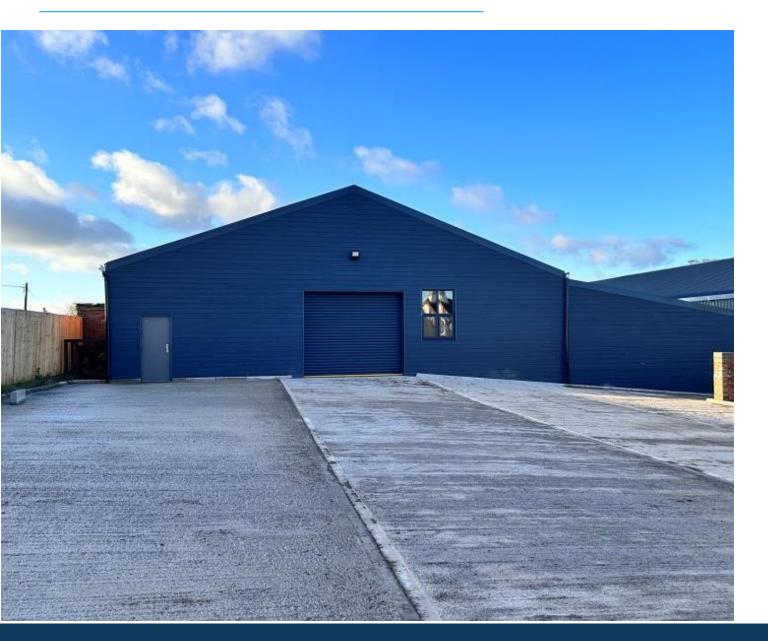

## Description:

The property comprises now to be refurbished commercial premises with a deep graded concrete laid forecourt suitable for parking/display and storage purposes.

The principal access to the site is off Atherstone Road with a fire exit route only across the rear.

The total site area extends to some 0.225 acres approximately.

An EPC will be commissioned on completion of the current refurbishment works and prior to any letting,.