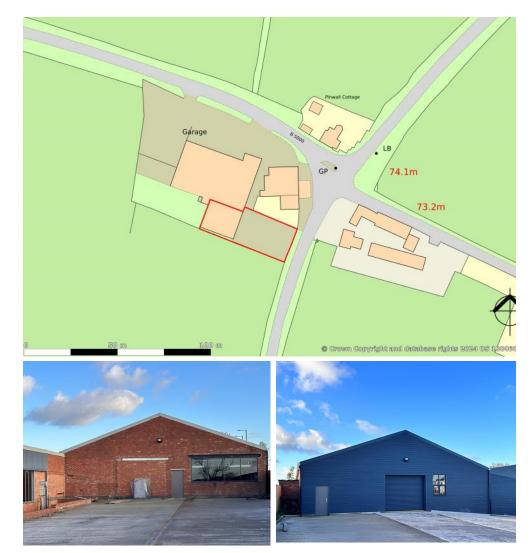

#### Location:

The subject property forms part of a prominent commercial site at the staggered crossroads junction of the B4116 Atherstone-Sheepy Road, the B5000 Grendon Road and also Pinwall Lane in a rural location just north of the North Warwickshire market town of Atherstone, which is approximately 1.8 miles distant.

## Description:

The property comprises now to be refurbished commercial premises with a deep graded concrete laid forecourt suitable for parking/display and storage purposes.

The principal access to the site is off Atherstone Road with a fire exit route only across the rear.