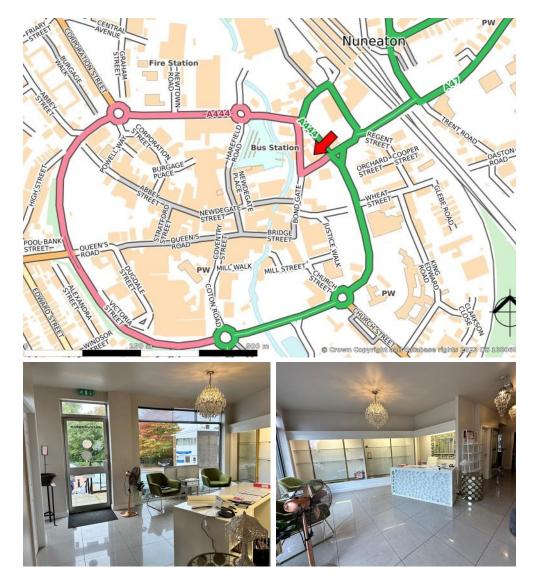

#### Location:

The property occupies a prominent town centre position on Bond Gate just outside the pedestrianised heart of Nuneaton and close to the town's bus station and railway station.

There are a number of pay and display public car parks close by.

# Description:

The property comprises an existing beauty rooms salon consisting of reception area with four consulting rooms, store, kitchen and w.c. facilities.

The property also comes with a single designated parking space to the front of the building.

The accommodation throughout is nicely presented with an aluminium shop front provided, tiled floor and also benefits from emergency lighting.

Ideally suitable for a continuation of the existing use the property could alternatively be used for a variety of flexible E Use Class uses (subject to Landlord's consent) as an alternative.