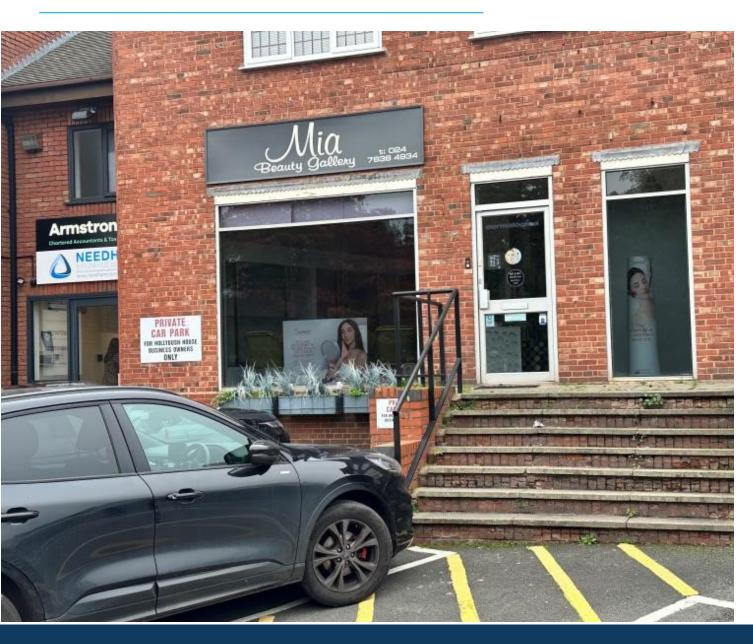

#### Location:

The property occupies a prominent town centre position on Bond Gate just outside the pedestrianised heart of Nuneaton and close to the town's bus station and railway station.

There are a number of pay and display public car parks close by.

# Description:

The property comprises an existing beauty rooms salon consisting of reception area with four consulting rooms, store, kitchen and w.c. facilities.

The property also comes with a single designated parking space to the front of the building.

The accommodation throughout is nicely presented with an aluminium shop front provided, tiled floor and also benefits from emergency lighting.

Ideally suitable for a continuation of the existing use the property could alternatively be used for a variety of flexible E Use Class uses (subject to Landlord's consent) as an alternative.