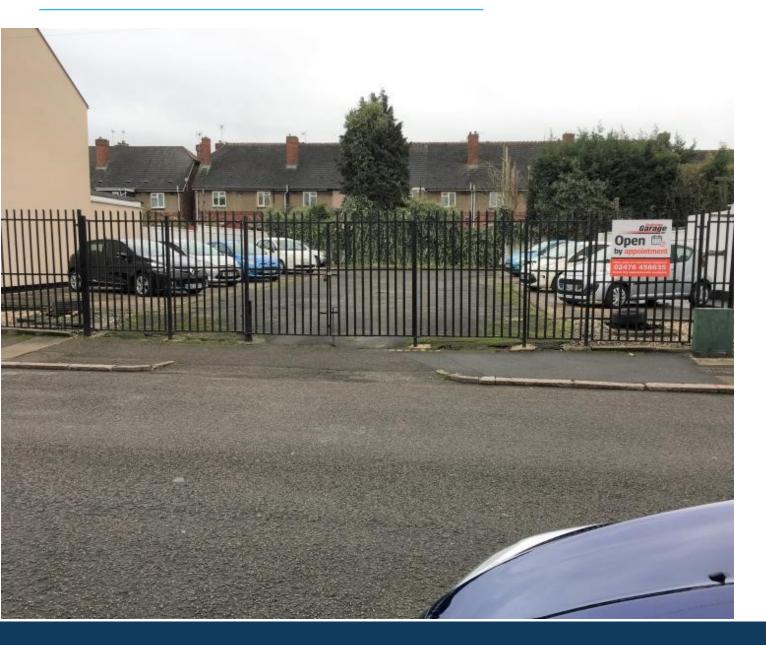

#### Location:

The site forms part of Andrews Garage and is close to the junction with Brighton Street in the Stoke area of Coventry with good access to the A4600, city centre and motorway network.

#### Description:

Level rectangular site with concrete and tarmacadam surface, suitable for displaying up to 50 cars. There is a steel palisade fence to the front boundary, with gates. Floodlights on site require a separate electricity supply.