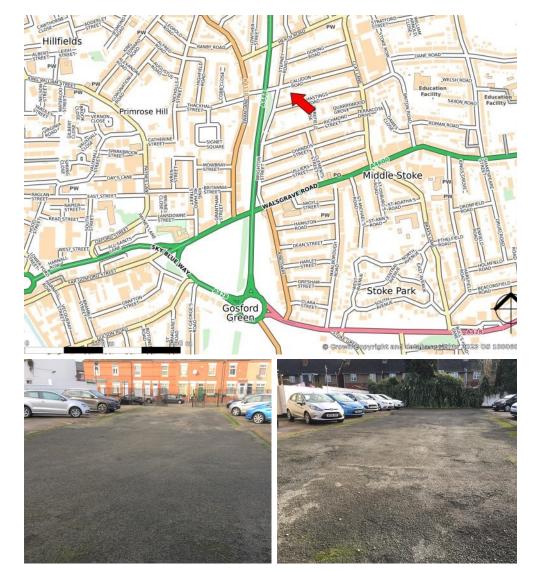

#### Location:

The site forms part of Andrews Garage and is close to the junction with Brighton Street in the Stoke area of Coventry with good access to the A4600, city centre and motorway network.

#### Description:

Level rectangular site with concrete and tarmacadam surface, suitable for displaying up to 50 cars. There is a steel palisade fence to the front boundary, with gates. Floodlights on site require a separate electricity supply.