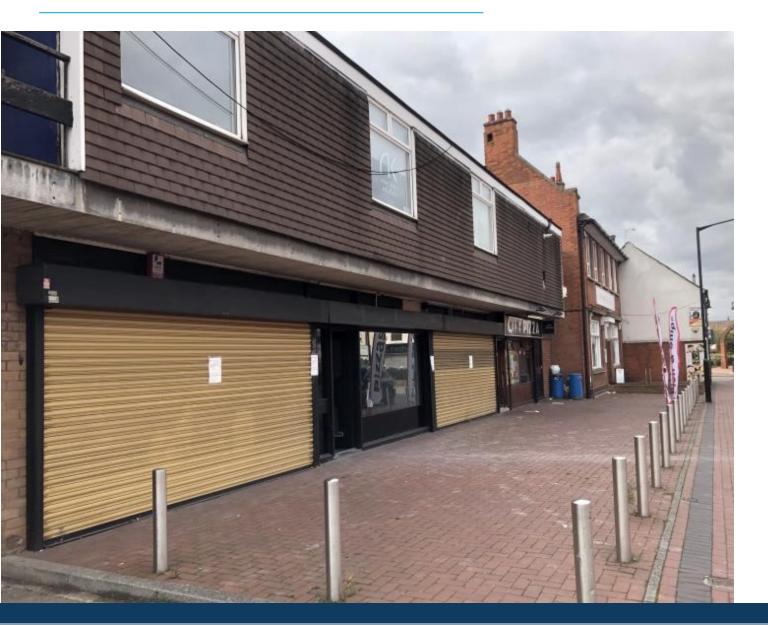

# **OPENING DOORS SINCE 1843**

Area 31.77 sqm (342 sqft)

Rent £7,500 Per Annum

Retail Newly Refurbished Unit

Location Town Centre Location

Availability Available Immediately

TOLET

11 Dugdale Street, Nuneaton CV11 5QD

#### Description:

The available unit comprises a newly refurbished shop and otherwise considered suitable for office use or as a cafe and also potentially as a clinic, day centre or as a mini gym (as now permitted under the revised Use Classes Order).