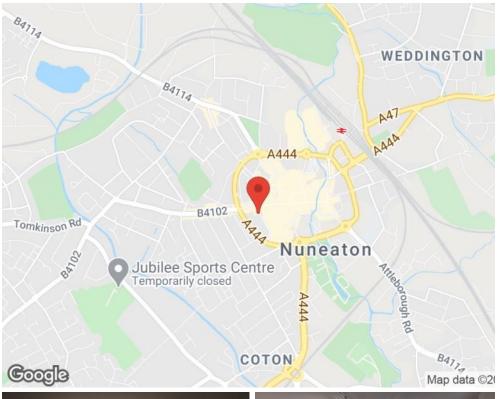

#### Location:

The subject property fronts part of Dugdale Street which is predominantly a professional district of Nuneaton being situated just off pedestrianised Queens Road which is the town's principle shopping street and close to the rear entrance into the Rope Walk Shopping Centre.