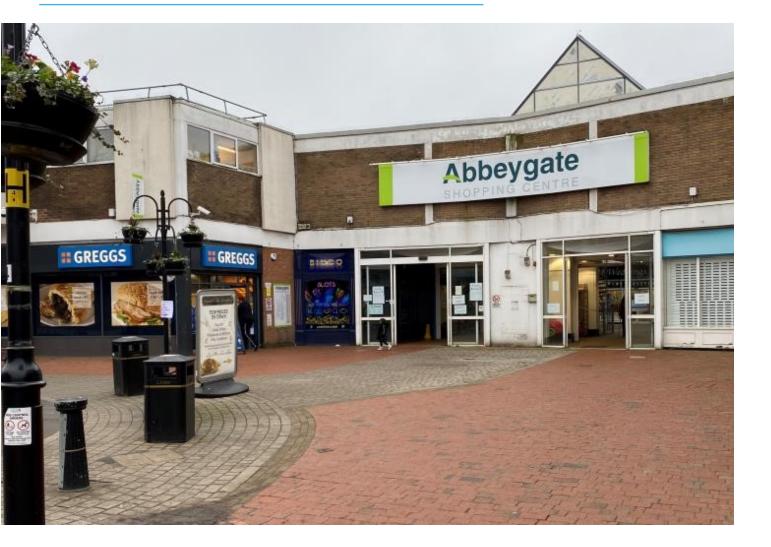

#### Location:

The available units form part of the Abbeygate Centre which links Harefield Road Bus Station with Newdegate Street, Abbey Street and the Market Place at the commercial pedestrianised heart of Nuneaton.

Existing occupiers within the Centre include Greggs, The Post Office, A Write Card, Savers and Subway.

# Description:

The available units form part of Abbeygate, comprising an arcade development occupied by a range of retail units but now with an 'E' use class designated allowing the premises to be used as professional offices, cafe, nursery, gym or indoor recreational use in addition to retail use (subject to Landlord's consent).