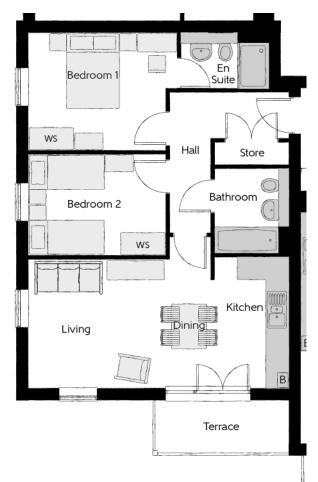

# Plots 1, 4, 7 & 10

| Dining/Living | 4.270m x 4.155m       | 14′0″ × 13′8″           |
|---------------|-----------------------|-------------------------|
| Kitchen       | 3.210m x 2.045m       | 10'6" x 6'9"            |
| Bedroom 1     | 3.920m x 3.345m (max) | 12'10" x 11'0"<br>(max) |
| En Suite      | 2.300m x 1.460m       | 7′7″ x 4′9″             |
| Bedroom 2     | 3.200m x 2.675m       | 10'6" x 8'9"            |
| Bathroom      | 2.250m x 1.950m       | 7′5″ × 6′5″             |
|               |                       |                         |

## Plots 3, 6, 9 & 12

| Dining/Living | 4.805m x 3.385m (max) | 15′9″ x 11′1″<br>(max)  |
|---------------|-----------------------|-------------------------|
| Kitchen       | 3.445m x 2.045m       | 11′4″ × 6′9″            |
| Bedroom 1     | 3.920m x 3.100m (max) | 12′10″ x 10′2″<br>(max) |
| En Suite      | 2.300m x 1.460m       | 7′7″ x 4′9″             |
| Bedroom 2     | 3.920m x 3.100m       | 12′10″ x 10′2″          |
| Bathroom      | 2.250m x 1.750m       | 7′5″ x 5′9″             |

WS - Wardrobe Space (suggestion only, wardrobe not included)

### Furniture arrangements are for illustrative purposes only. Items are not included, nor to scale.

The items shown in this key may be subject to change, and positions could vary from those indicated on this floorplan. Please refer to Sales Advisor for details of your selected plot. Computer generated image shown overleaf. External finishes, landscaping and configuration may vary from plot to plot. Please refer to Sales Advisor for further details. All dimensions are approximate and should not be used for carpet sizes, appliance spaces or furniture. We operate a policy of continuous improvement and individual features such as kitchen and bathroom layouts, doors, windows, garages and elevational treatments may vary from time to time. Consequently these particulars should be treated as general guidance only and do not constitute a contract, part of a contract or a warranty. RE/CB/500/S00/D/01/A.