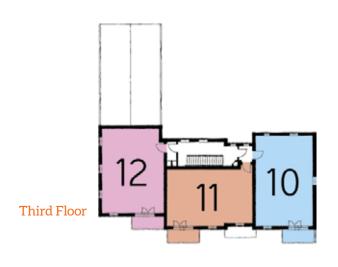

### Plots 5, 8 & 11

Kitchen/Dining 3.900m x 3.460m 12'10" x 11'4" 3.295m x 2.460m 10′10″ x 8′1″ Living Bedroom 1 5.160m x 2.760m 16'11" x 9'1" (max) (max) (max) (max) Bedroom 2 4.820m x 3.025m 15'10" x 9'11" (max) (max) (max) (max)

## Plots 3, 6, 9 & 12

| Dining/Living | 4.805m x 3.385m (max) | 15′9″ x 11′1″<br>(max)  |
|---------------|-----------------------|-------------------------|
| Kitchen       | 3.445m x 2.045m       | 11′4″ × 6′9″            |
| Bedroom 1     | 3.920m x 3.100m (max) | 12′10″ x 10′2″<br>(max) |
| En Suite      | 2.300m x 1.460m       | 7′7″ x 4′9″             |
| Bedroom 2     | 3.920m x 3.100m       | 12′10″ x 10′2″          |
| Bathroom      | 2.250m x 1.750m       | 7′5″ x 5′9″             |