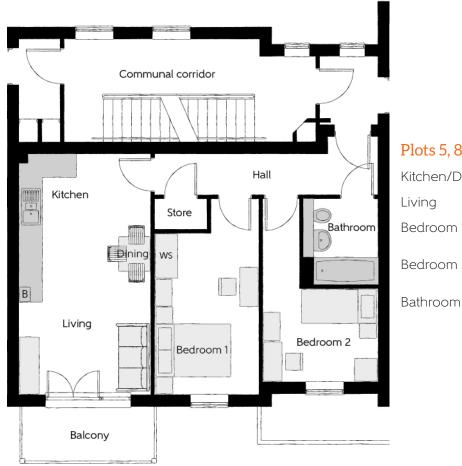

### Plots 5, 8 & 11

Kitchen/Dining 3.900m x 3.460m 12'10" x 11'4" 3.295m x 2.460m 10′10″ x 8′1″ Living Bedroom 1 5.160m x 2.760m 16'11" x 9'1" (max) (max) (max) (max) Bedroom 2 4.820m x 3.025m 15'10" x 9'11" (max) (max) (max) (max)

WS - Wardrobe Space (suggestion only, wardrobe not included)

### Furniture arrangements are for illustrative purposes only. Items are not included, nor to scale.

The items shown in this key may be subject to change, and positions could vary from those indicated on this floorplan. Please refer to Sales Advisor for details of your selected plot. Computer generated image shown overleaf. External finishes, landscaping and configuration may vary from plot to plot. Please refer to Sales Advisor for further details. All dimensions are approximate and should not be used for carpet sizes, appliance spaces or furniture. We operate a policy of continuous improvement and individual features such as kitchen and bathroom layouts, doors, windows, garages and elevational treatments may vary from time to time. Consequently these particulars should be treated as general guidance only and do not constitute a contract, part of a contract or a warranty. RE/CB/500/S00/D/01/A.