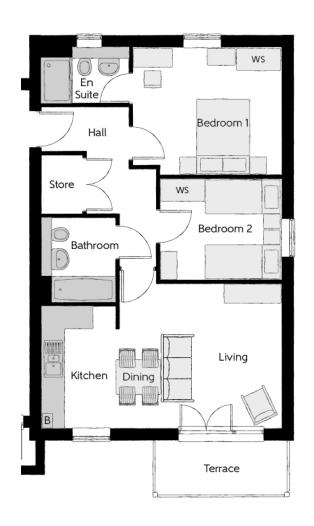

# Plots 1, 4, 7 & 10

| Dining/Living | 4.270m x 4.155m       | 14′0″ × 13′8″           |
|---------------|-----------------------|-------------------------|
| Kitchen       | 3.210m x 2.045m       | 10'6" x 6'9"            |
| Bedroom 1     | 3.920m x 3.345m (max) | 12'10" x 11'0"<br>(max) |
| En Suite      | 2.300m x 1.460m       | 7′7″ x 4′9″             |
| Bedroom 2     | 3.200m x 2.675m       | 10'6" x 8'9"            |
| Bathroom      | 2.250m x 1.950m       | 7′5″ × 6′5″             |
|               |                       |                         |

WS - Wardrobe Space (suggestion only, wardrobe not included)

### Furniture arrangements are for illustrative purposes only. Items are not included, nor to scale.

The items shown in this key may be subject to change, and positions could vary from those indicated on this floorplan. Please refer to Sales Advisor for details of your selected plot. Computer generated image shown overleaf. External finishes, landscaping and configuration may vary from plot to plot. Please refer to Sales Advisor for further details. All dimensions are approximate and should not be used for carpet sizes, appliance spaces or furniture. We operate a policy of continuous improvement and individual features such as kitchen and bathroom layouts, doors, windows, garages and elevational treatments may vary from time to time. Consequently these particulars should be treated as general guidance only and do not constitute a contract, part of a contract or a warranty. RE/CB/500/S00/D/01/A.