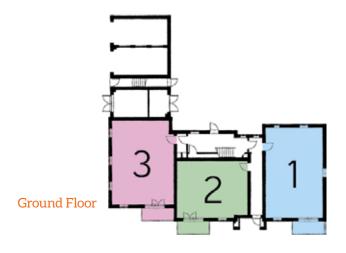

# Plots 1, 4, 7 & 10

| Dining/Living | 4.270m x 4.155m       | 14′0″ × 13′8″           |
|---------------|-----------------------|-------------------------|
| Kitchen       | 3.210m x 2.045m       | 10'6" x 6'9"            |
| Bedroom 1     | 3.920m x 3.345m (max) | 12'10" x 11'0"<br>(max) |
| En Suite      | 2.300m x 1.460m       | 7′7″ x 4′9″             |
| Bedroom 2     | 3.200m x 2.675m       | 10'6" x 8'9"            |
| Bathroom      | 2.250m x 1.950m       | 7′5″ × 6′5″             |
|               |                       |                         |

# Plot 2

| Kitchen/Dining | 3.900m x 3.295m          | 12'10" × 10'10"        |
|----------------|--------------------------|------------------------|
| Living         | 3.295m x 2.420m          | 10′10" × 7′11"         |
| Bedroom 1      | 4.870m x 4.405m<br>(max) | 16′0″ x 14′5″<br>(max) |
| Bathroom       | 2.250m x 1.950m          | 7′5″ x 6′5″            |

## Plots 3, 6, 9 & 12

| Dining/Living | 4.805m x 3.385m (max) | 15′9″ x 11′1″<br>(max)  |
|---------------|-----------------------|-------------------------|
| Kitchen       | 3.445m x 2.045m       | 11′4″ × 6′9″            |
| Bedroom 1     | 3.920m x 3.100m (max) | 12′10″ x 10′2″<br>(max) |
| En Suite      | 2.300m x 1.460m       | 7′7″ x 4′9″             |
| Bedroom 2     | 3.920m x 3.100m       | 12′10″ x 10′2″          |
| Bathroom      | 2.250m x 1.750m       | 7′5″ x 5′9″             |