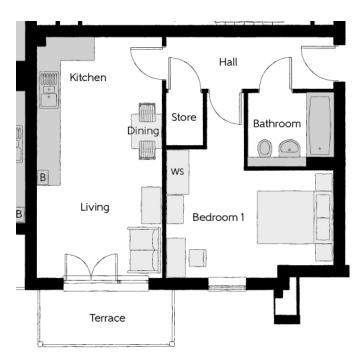

# Plot 2

| Kitchen/Dining | 3.900m x 3.295m          | 12'10" × 10'10"        |
|----------------|--------------------------|------------------------|
| Living         | 3.295m x 2.420m          | 10′10" × 7′11"         |
| Bedroom 1      | 4.870m x 4.405m<br>(max) | 16′0″ x 14′5″<br>(max) |
| Bathroom       | 2.250m x 1.950m          | 7′5″ x 6′5″            |

2.250m x 1.950m

7′5″ x 6′5″

WS - Wardrobe Space (suggestion only, wardrobe not included)

### Furniture arrangements are for illustrative purposes only. Items are not included, nor to scale.

The items shown in this key may be subject to change, and positions could vary from those indicated on this floorplan. Please refer to Sales Advisor for details of your selected plot. Computer generated image shown overleaf. External finishes, landscaping and configuration may vary from plot to plot. Please refer to Sales Advisor for further details. All dimensions are approximate and should not be used for carpet sizes, appliance spaces or furniture. We operate a policy of continuous improvement and individual features such as kitchen and bathroom layouts, doors, windows, garages and elevational treatments may vary from time to time. Consequently these particulars should be treated as general guidance only and do not constitute a contract, part of a contract or a warranty. RE/CB/500/S00/D/01/A.