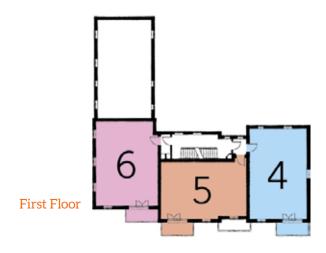

# Plots 1, 4, 7 & 10

| Dining/Living | 4.270m x 4.155m       | 14′0″ × 13′8″           |
|---------------|-----------------------|-------------------------|
| Kitchen       | 3.210m x 2.045m       | 10'6" x 6'9"            |
| Bedroom 1     | 3.920m x 3.345m (max) | 12'10" x 11'0"<br>(max) |
| En Suite      | 2.300m x 1.460m       | 7′7″ x 4′9″             |
| Bedroom 2     | 3.200m x 2.675m       | 10'6" x 8'9"            |
| Bathroom      | 2.250m x 1.950m       | 7′5″ × 6′5″             |
|               |                       |                         |

### Plots 5, 8 & 11

Kitchen/Dining 3.900m x 3.460m 12'10" x 11'4" 3.295m x 2.460m 10′10″ x 8′1″ Living Bedroom 1 5.160m x 2.760m 16'11" x 9'1" (max) (max) (max) (max) Bedroom 2 4.820m x 3.025m 15'10" x 9'11" (max) (max) (max) (max)

## Plots 3, 6, 9 & 12

| Dining/Living | 4.805m x 3.385m (max) | 15′9″ x 11′1″<br>(max)  |
|---------------|-----------------------|-------------------------|
| Kitchen       | 3.445m x 2.045m       | 11′4″ × 6′9″            |
| Bedroom 1     | 3.920m x 3.100m (max) | 12′10″ x 10′2″<br>(max) |
| En Suite      | 2.300m x 1.460m       | 7′7″ x 4′9″             |
| Bedroom 2     | 3.920m x 3.100m       | 12′10″ x 10′2″          |
| Bathroom      | 2.250m x 1.750m       | 7′5″ x 5′9″             |