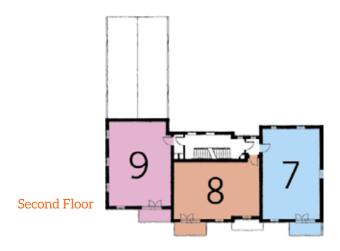

### Plots 5, 8 & 11

Kitchen/Dining 3.900m x 3.460m 12'10" x 11'4" 3.295m x 2.460m 10′10″ x 8′1″ Living Bedroom 1 5.160m x 2.760m 16'11" x 9'1" (max) (max) (max) (max) Bedroom 2 4.820m x 3.025m 15'10" x 9'11" (max) (max) (max) (max)

## Plots 3, 6, 9 & 12

| Dining/Living | 4.805m x 3.385m (max) | 15′9″ x 11′1″<br>(max)  |
|---------------|-----------------------|-------------------------|
| Kitchen       | 3.445m x 2.045m       | 11′4″ × 6′9″            |
| Bedroom 1     | 3.920m x 3.100m (max) | 12′10″ x 10′2″<br>(max) |
| En Suite      | 2.300m x 1.460m       | 7′7″ x 4′9″             |
| Bedroom 2     | 3.920m x 3.100m       | 12′10″ x 10′2″          |
| Bathroom      | 2.250m x 1.750m       | 7′5″ x 5′9″             |