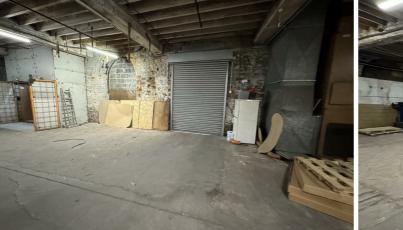

## bramleys commercial

## Available

## Warwick Mills Warwick Road, Batley, BD17 6BS | £550,000 | 0.00 sq ft

















## CONSUMER PROTECTION FROM UNFAIR TRADING REGULATIONS 2008

Bramleys, for themselves and for the Vendors or Lessors of this property, whose Agent they are, have made every effort to ensure the details given have been prepared in accordance with the above Act and to the best of our knowledge give a fair and reasonable representation of the property. Please note: 1. There is a six inch measurement tolerance, or metric equivalent, and the measurements given should not be entirely relied upon and purchasers must take their own measurements if ordering carpets, curtains or other equipment.

2. None of the mains services, i.e. gas, water, electricity, drainage or central heating system (if any) have been tested in any way whatsoever. This also includes appliances which are to be left insitu