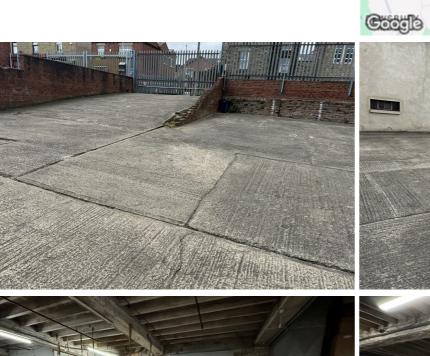

## bramleys commercial

## Available

## Warwick Mills Warwick Road, Batley, BD17 6BS | £550,000 | 0.00 sq ft

















## CONSUMER PROTECTION FROM UNFAIR TRADING REGULATIONS 2008

Bramleys, for themselves and for the Vendors or Lessors of this property, whose Agent they are, have made every effort to ensure the details given have been prepared in accordance with the above Act and to the best of our knowledge give a fair and reasonable representation of the property. Please note: 1. There is a six inch measurement tolerance, or metric equivalent, and the measurements given should not be entirely relied upon and purchasers must take their own measurements if ordering carpets, curtains or other equipment.

2. None of the mains services, i.e. gas, water, electricity, drainage or central heating system (if any) have been tested in any way whatsoever. This also includes appliances which are to be left in