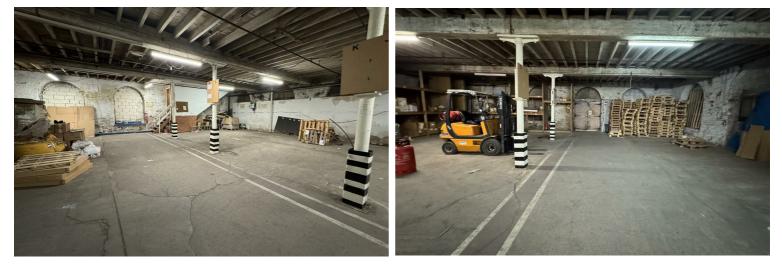

## bramleys commercial

## Available

## Warwick Mills Warwick Road, Batley, BD17 6BS | £550,000 | 0.00 sq ft

















## CONSUMER PROTECTION FROM UNFAIR TRADING REGULATIONS 2008

Bramleys, for themselves and for the Vendors or Lessors of this property, whose Agent they are, have made every effort to ensure the details given have been prepared in accordance with the above Act and to the best of our knowledge give a fair and reasonable representation of the property. Please note: 1. There is a six inch measurement tolerance, or metric equivalent, and the measurements given should not be entirely relied upon and purchasers must take their own measurements if ordering carpets, curtains or other equipment.

2. None of the mains services, i.e. gas, water, electricity, drainage or central heating system (if any) have been tested in any way whatsoever. This also includes appliances which are to be left insitu b