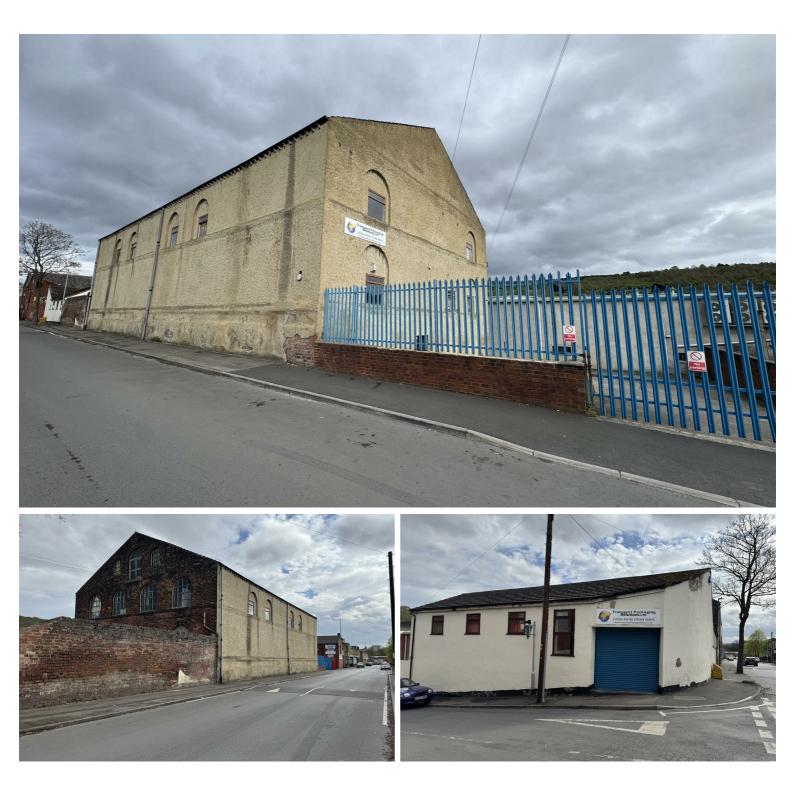

## bramleys commercial

## Available

## Warwick Mills Warwick Road, Batley, BD17 6BS | £550,000 | 0.00 sq ft

















## CONSUMER PROTECTION FROM UNFAIR TRADING REGULATIONS 2008

Bramleys, for themselves and for the Vendors or Lessors of this property, whose Agent they are, have made every effort to ensure the details given have been prepared in accordance with the above Act and to the best of our knowledge give a fair and reasonable representation of the property. Please note: 1. There is a six inch measurement tolerance, or metric equivalent, and the measurements given should not be entirely relied upon and purchasers must take their own measurements if ordering carpets, curtains or other equipment.

2. None of the mains services, i.e. gas, water, electricity, drainage or central heating system (if any) have been tested in any way whatsoever. This also includes appliances which are to be