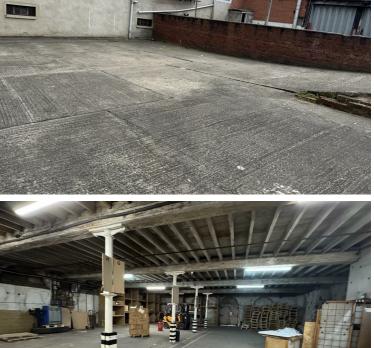

## bramleys commercial

## Available

## Warwick Mills Warwick Road, Batley, BD17 6BS | £550,000 | 0.00 sq ft

















## CONSUMER PROTECTION FROM UNFAIR TRADING REGULATIONS 2008

Bramleys, for themselves and for the Vendors or Lessors of this property, whose Agent they are, have made every effort to ensure the details given have been prepared in accordance with the above Act and to the best of our knowledge give a fair and reasonable representation of the property. Please note: 1. There is a six inch measurement tolerance, or metric equivalent, and the measurements given should not be entirely relied upon and purchasers must take their own measurements if ordering carpets, curtains or other equipment.

2. None of the mains services, i.e. gas, water, electricity, drainage or central heating system (if any) have been tested in any way whatsoever. This also includes appliances which are to be left insi