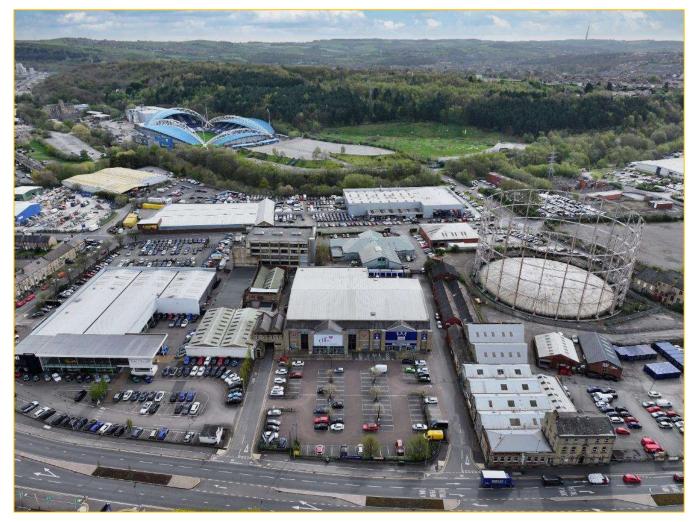

### **DESCRIPTION**

The property comprises a single storey retail warehouse forming part of the Phoenix Retail Park on the edge of Huddersfield town centre.

The unit provides approximately 20,472ft<sup>2</sup> including partitioned warehouse to the rear with loading from a shared service yard.

The property provides good quality open plan retail warehouse accommodation suitable for bulky goods displays or conversion to leisure use, subject to planning.

It is on a site which benefits from 100 car parking spaces, is accessible on the edge of Huddersfield town centre and close to other retail parks, including Leeds Road Retail Park and The Great Northern Street Retail Park.

### **LOCATION**

The property is positioned on the edge of Huddersfield town centre off the A62 Leeds Road which is one of the main arterial roads serving the town.

Phoenix Retail Park is a bespoke site and the unit is positioned adjacent to Storage King and near to occupiers including The Range, Next, Boots and Sports Direct. The site is also positioned adjacent to Sandal BMW and is within walking distance of the town centre, bus and train stations and the University.