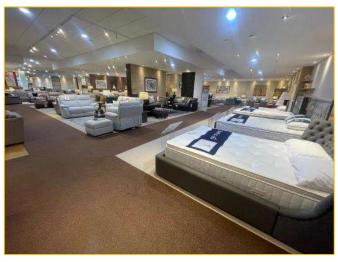

### **DESCRIPTION**

The property comprises a single storey retail warehouse forming part of the Phoenix Retail Park on the edge of Huddersfield town centre.

The unit provides approximately 20,472ft<sup>2</sup> including partitioned warehouse to the rear with loading from a shared service yard.

The property provides good quality open plan retail warehouse accommodation suitable for bulky goods displays or conversion to leisure use, subject to planning.

It is on a site which benefits from 100 car parking spaces, is accessible on the edge of Huddersfield town centre and close to other retail parks, including Leeds Road Retail Park and The Great Northern Street Retail Park.

### **ACCOMMODATION**

Retail Warehouse 1,901.95m² (20,472ft²) Including:
Open plan sales accommodation
Partitioned warehouse
Staff facilities