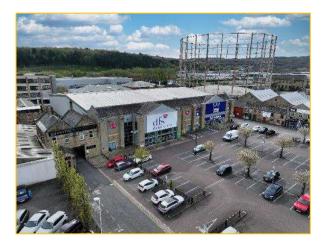

### **DESCRIPTION**

The property comprises a single storey retail warehouse forming part of the Phoenix Retail Park on the edge of Huddersfield town centre.

The unit provides approximately 20,472ft<sup>2</sup> including partitioned warehouse to the rear with loading from a shared service yard.

The property provides good quality open plan retail warehouse accommodation suitable for bulky goods displays or conversion to leisure use, subject to planning.

It is on a site which benefits from 100 car parking spaces, is accessible on the edge of Huddersfield town centre and close to other retail parks, including Leeds Road Retail Park and The Great Northern Street Retail Park.

### **LOCATION**

The property is positioned on the edge of Huddersfield town centre off the A62 Leeds Road which is one of the main arterial roads serving the town.

Phoenix Retail Park is a bespoke site and the unit is positioned adjacent to Storage King and near to occupiers including The Range, Next, Boots and Sports Direct. The site is also positioned adjacent to Sandal BMW and is within walking distance of the town centre, bus and train stations and the University.