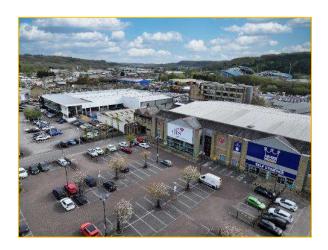

### **LOCATION**

The property is positioned on the edge of Huddersfield town centre off the A62 Leeds Road which is one of the main arterial roads serving the town.

Phoenix Retail Park is a bespoke site and the unit is positioned adjacent to Storage King and near to occupiers including The Range, Next, Boots and Sports Direct. The site is also positioned adjacent to Sandal BMW and is within walking distance of the town centre, bus and train stations and the University.

### **OUTSIDE**

Car parking is available on site for in excess of 100 cars with the car park being monitored and time limited to 90 minutes. The building benefits from loading access via a shared service yard to the rear.