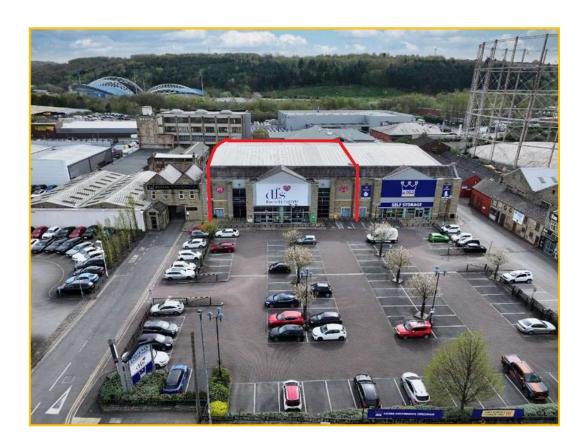

### **DESCRIPTION**

The property comprises a single storey retail warehouse forming part of the Phoenix Retail Park on the edge of Huddersfield town centre.

The unit provides approximately 20,472ft<sup>2</sup> including partitioned warehouse to the rear with loading from a shared service yard.

### **LOCATION**

The property is positioned on the edge of Huddersfield town centre off the A62 Leeds Road which is one of the main arterial roads serving the town.

Phoenix Retail Park is a bespoke site and the unit is positioned adjacent to Storage King and near to occupiers including The Range, Next, Boots and Sports Direct. The site is also positioned adjacent to Sandal BMW and is within walking distance of the town centre, bus and train stations and the University.

### **OUTSIDE**

Car parking is available on site for in excess of 100 cars with the car park being monitored and time limited to 90 minutes. The building benefits from loading access via a shared service yard to the rear.