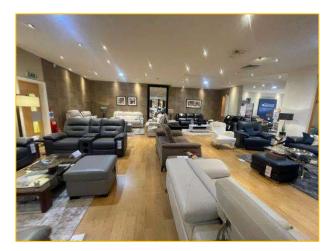

### **DESCRIPTION**

The property comprises a single storey retail warehouse forming part of the Phoenix Retail Park on the edge of Huddersfield town centre.

The unit provides approximately 20,472ft<sup>2</sup> including partitioned warehouse to the rear with loading from a shared service yard.

The property provides good quality open plan retail warehouse accommodation suitable for bulky goods displays or conversion to leisure use, subject to planning.

It is on a site which benefits from 100 car parking spaces, is accessible on the edge of Huddersfield town centre and close to other retail parks, including Leeds Road Retail Park and The Great Northern Street Retail Park.

### **ACCOMMODATION**

Retail Warehouse 1,901.95m² (20,472ft²) Including:
Open plan sales accommodation
Partitioned warehouse
Staff facilities