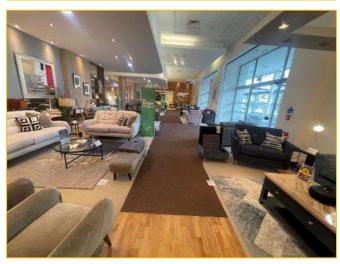

### **DESCRIPTION**

The property comprises a single storey retail warehouse forming part of the Phoenix Retail Park on the edge of Huddersfield town centre.

The unit provides approximately 20,472ft<sup>2</sup> including partitioned warehouse to the rear with loading from a shared service yard.

The property provides good quality open plan retail warehouse accommodation suitable for bulky goods displays or conversion to leisure use, subject to planning.

It is on a site which benefits from 100 car parking spaces, is accessible on the edge of Huddersfield town centre and close to other retail parks, including Leeds Road Retail Park and The Great Northern Street Retail Park.

### **ACCOMMODATION**

Retail Warehouse 1,901.95m² (20,472ft²) Including:
Open plan sales accommodation
Partitioned warehouse
Staff facilities