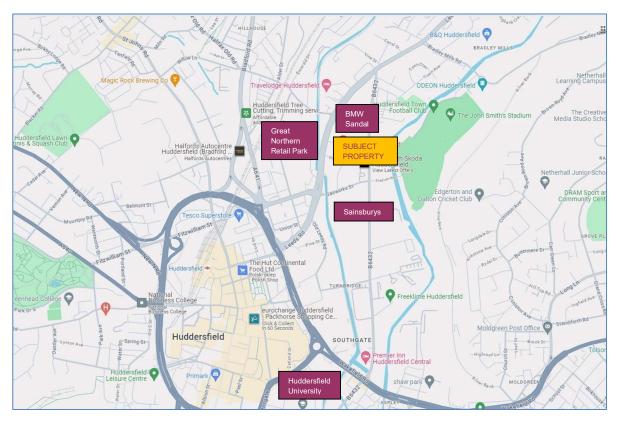

### **LOCATION**

The property is positioned on the edge of Huddersfield town centre off the A62 Leeds Road which is one of the main arterial roads serving the town.

Phoenix Retail Park is a bespoke site and the unit is positioned adjacent to Storage King and near to occupiers including The Range, Next, Boots and Sports Direct. The site is also positioned adjacent to Sandal BMW and is within walking distance of the town centre, bus and train stations and the University.