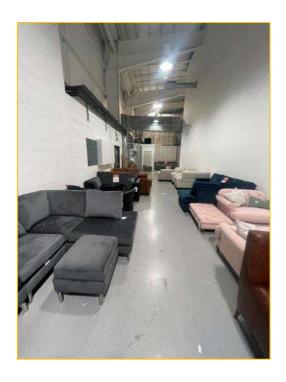

### **DESCRIPTION**

The property comprises a single storey retail warehouse forming part of the Phoenix Retail Park on the edge of Huddersfield town centre.

The unit provides approximately 20,472ft<sup>2</sup> including partitioned warehouse to the rear with loading from a shared service yard.

### **ACCOMMODATION**

Retail Warehouse 1,901.95m² (20,472ft²) Including:
Open plan sales accommodation
Partitioned warehouse
Staff facilities