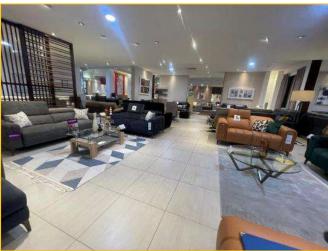

### **DESCRIPTION**

The property comprises a single storey retail warehouse forming part of the Phoenix Retail Park on the edge of Huddersfield town centre.

The unit provides approximately 20,472ft<sup>2</sup> including partitioned warehouse to the rear with loading from a shared service yard.

The property provides good quality open plan retail warehouse accommodation suitable for bulky goods displays or conversion to leisure use, subject to planning.

It is on a site which benefits from 100 car parking spaces, is accessible on the edge of Huddersfield town centre and close to other retail parks, including Leeds Road Retail Park and The Great Northern Street Retail Park.

### **ACCOMMODATION**

Retail Warehouse 1,901.95m² (20,472ft²) Including:
Open plan sales accommodation
Partitioned warehouse
Staff facilities