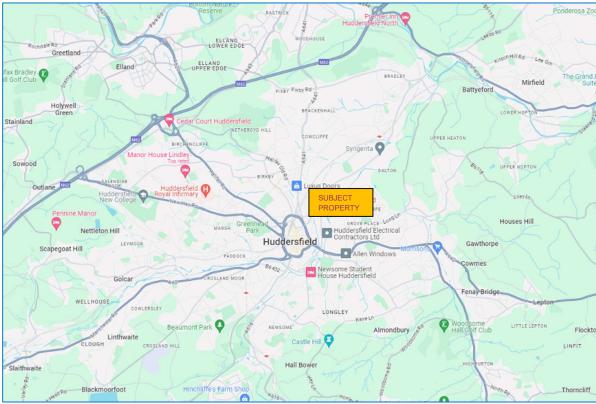

### **LOCATION**

The property is positioned on the edge of Huddersfield town centre off the A62 Leeds Road which is one of the main arterial roads serving the town.

Phoenix Retail Park is a bespoke site and the unit is positioned adjacent to Storage King and near to occupiers including The Range, Next, Boots and Sports Direct. The site is also positioned adjacent to Sandal BMW and is within walking distance of the town centre, bus and train stations and the University.