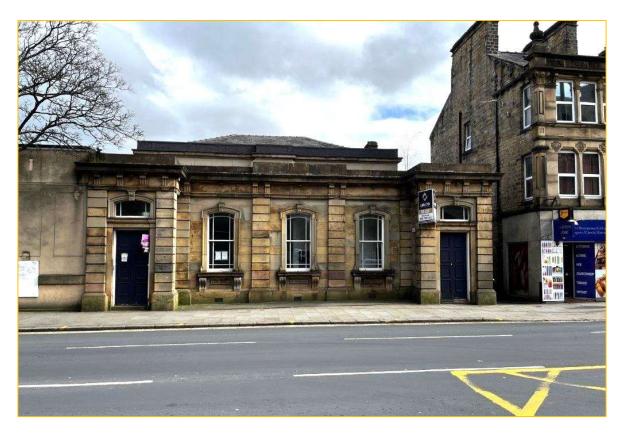

### DESCRIPTION

The property comprises a part single, and part two storey stone built former courthouse which has most recently been occupied as offices and would suit the continuation of that use, or conversion into alternative commercial or residential uses, subject to planning.

The property is ashlar stone faced and is positioned in the centre of Keighley.

The building provides accommodation of 309.46<sup>2</sup> (3.331ft<sup>2</sup>) and has the benefit of off-road car parking to the rear.

### LOCATION

The property occupies a prominent location in the centre of Keighley, having frontage onto North Street which is one of the main arterial routes through Keighley. It is a short distance from Airedale Shopping Centre and the town's bus and railway stations and is positioned adjacent to Lloyds Bank and near to NatWest Bank, Barclays Bank and a range of local independent businesses.