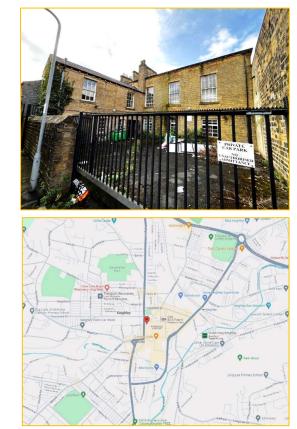

The property is ashlar stone faced and is positioned in the centre of Keighley.

The building provides accommodation of 309.46<sup>2</sup> (3.331ft<sup>2</sup>) and has the benefit of off-road car parking to the rear.

### LOCATION

The property occupies a prominent location in the centre of Keighley, having frontage onto North Street which is one of the main arterial routes through Keighley. It is a short distance from Airedale Shopping Centre and the town's bus and railway stations and is positioned adjacent to Lloyds Bank and near to NatWest Bank, Barclays Bank and a range of local independent businesses.