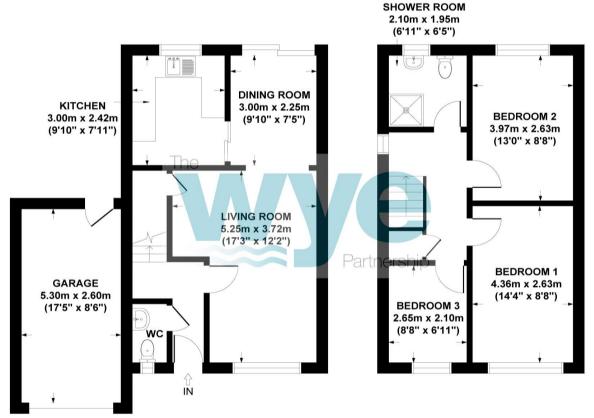

Kingston House, Oxford Road, Stokenchurch, Bucks, HP14 3TA

01494 509 377

stokenchurch@wyeres.co.uk

GARAGE GROSS INTERNAL FLOOR AREA 14 SQ M / 148 SQ FT GROUND FLOOR GROSS INTERNAL FLOOR AREA 40 SQ M / 436 SQ FT FIRST FLOOR GROSS INTERNAL FLOOR AREA 40 SQ M / 436 SQ FT

PHILPS CLOSE, LANE END, HP14 3LX APPROX. GROSS INTERNAL FLOOR AREA 95 SQ M / 1020 SQ FT

FLOOR PLAN IDENTIFICATION PURPOSES ONLY -NOT TO SCALE