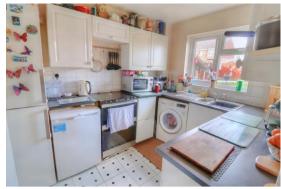

With easy access to local school, village amenities and surrounding countryside this semi-detached home has accommodation comprising, entrance hall, cloakroom, lounge/dining area with patio doors opening to the rear garden, kitchen, first floor landing, three bedrooms, shower room, gas heating to radiators and double glazed. The rear garden is laid to patio and lawn with rear door to garage. To the from there is a small lawn and driveway parking. Viewing recommended.