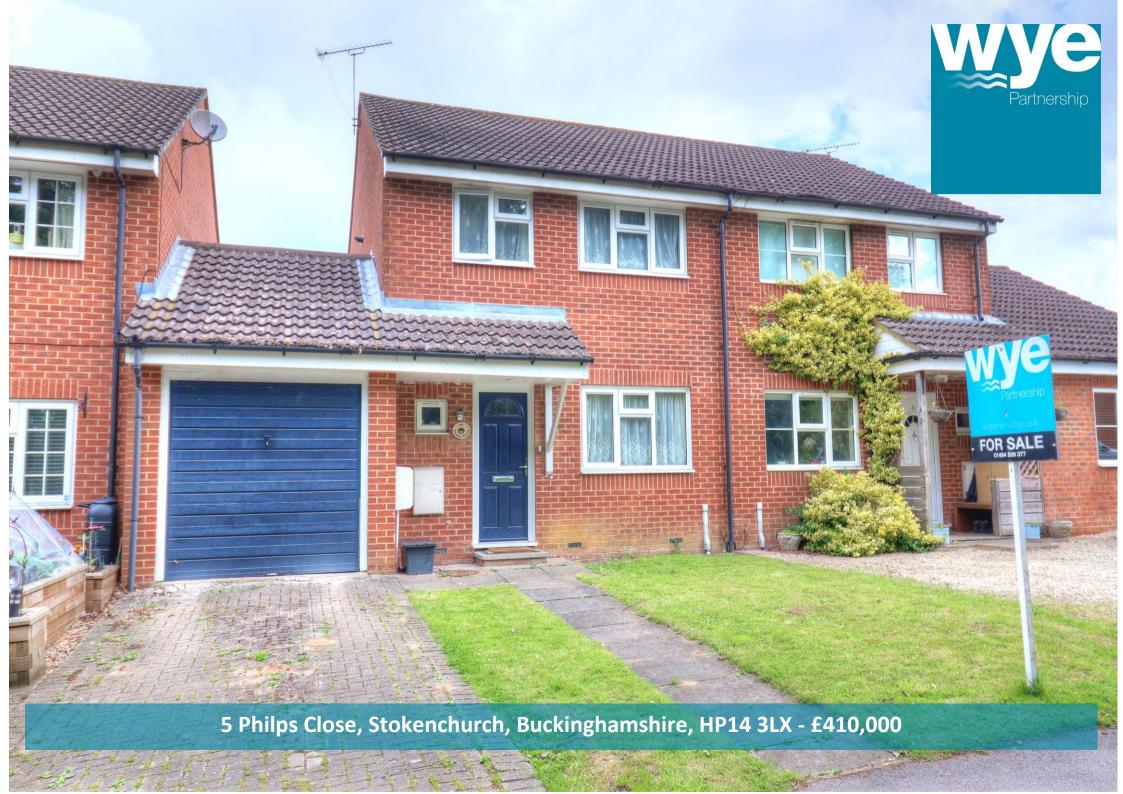

# A three bedroom semi-detached home found in a popular village overlooking a small woodland.

Entrance Hall | Cloakroom/W.C. | Lounge/Dining Room | Kitchen | First Floor Landing | Three Bedrooms | Shower Room/W.C. | Gas Heating To Radiators | Double Glazing | Garage & Driveway | Rear Garden |

With easy access to local school, village amenities and surrounding countryside this semi-detached home has accommodation comprising, entrance hall, cloakroom, lounge/dining area with patio doors opening to the rear garden, kitchen, first floor landing, three bedrooms, shower room, gas heating to radiators and double glazed. The rear garden is laid to patio and lawn with rear door to garage. To the from there is a small lawn and driveway parking. Viewing recommended.

# DIRECTIONS

Enter Lane End from the Stokenchurch direction on Finings Road B482. Continue through the village centre passing by the pond then take the second turning left into Simmons Way. The property can be found on the left hand side beofre the turning to Philps Close.