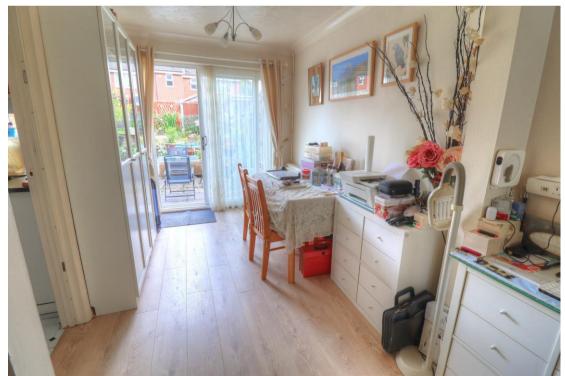

With easy access to local school, village amenities and surrounding countryside this semi-detached home has accommodation comprising, entrance hall, cloakroom, lounge/dining area with patio doors opening to the rear garden, kitchen, first floor landing, three bedrooms, shower room, gas heating to radiators and double glazed. The rear garden is laid to patio and lawn with rear door to garage. To the from there is a small lawn and driveway parking. Viewing recommended.