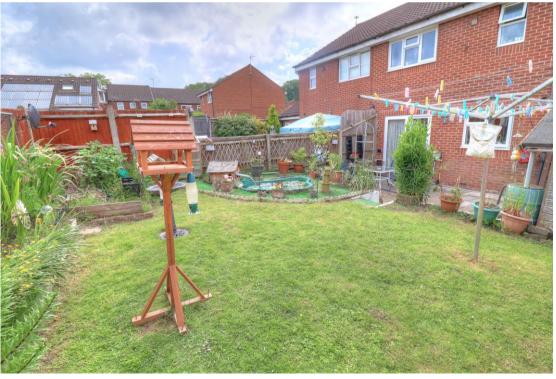

With easy access to local school, village amenities and surrounding countryside this semi-detached home has accommodation comprising, entrance hall, cloakroom, lounge/dining area with patio doors opening to the rear garden, kitchen, first floor landing, three bedrooms, shower room, gas heating to radiators and double glazed. The rear garden is laid to patio and lawn with rear door to garage. To the from there is a small lawn and driveway parking. Viewing recommended.