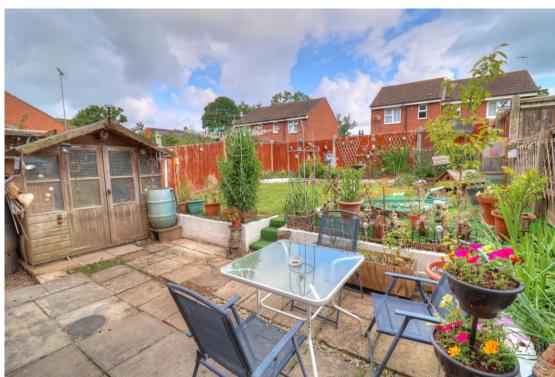

With easy access to local school, village amenities and surrounding countryside this semi-detached home has accommodation comprising, entrance hall, cloakroom, lounge/dining area with patio doors opening to the rear garden, kitchen, first floor landing, three bedrooms, shower room, gas heating to radiators and double glazed. The rear garden is laid to patio and lawn with rear door to garage. To the from there is a small lawn and driveway parking. Viewing recommended.