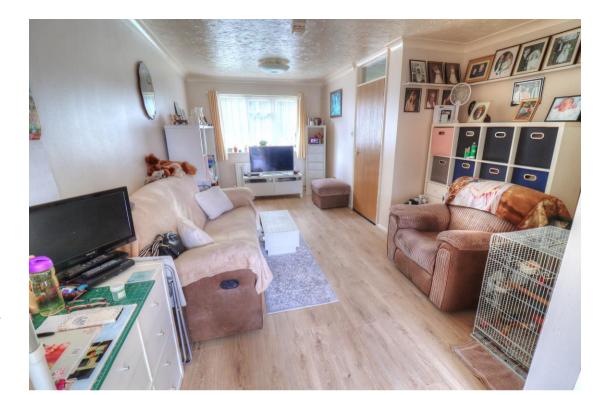

With easy access to local school, village amenities and surrounding countryside this semi-detached home has accommodation comprising, entrance hall, cloakroom, lounge/dining area with patio doors opening to the rear garden, kitchen, first floor landing, three bedrooms, shower room, gas heating to radiators and double glazed. The rear garden is laid to patio and lawn with rear door to garage. To the from there is a small lawn and driveway parking. Viewing recommended.