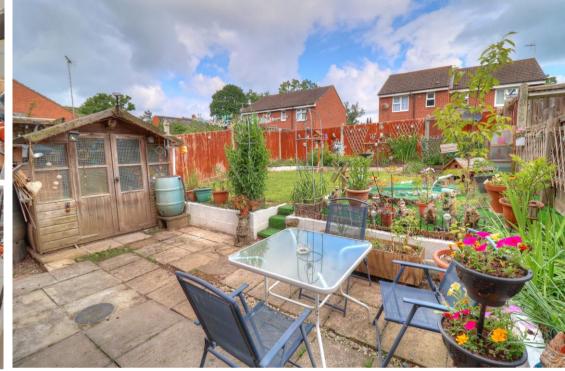

With easy access to local school, village amenities and surrounding countryside this semi-detached home has accommodation comprising, entrance hall, cloakroom, lounge/dining area with patio doors opening to the rear garden, kitchen, first floor landing, three bedrooms, shower room, gas heating to radiators and double glazed. The rear garden is laid to patio and lawn with rear door to garage. To the from there is a small lawn and driveway parking. Viewing recommended.