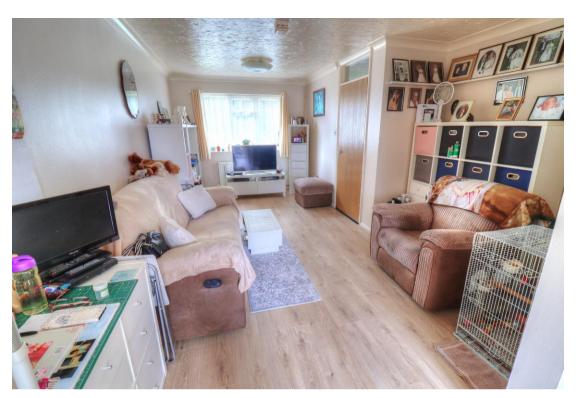

With easy access to local school, village amenities and surrounding countryside this semi-detached home has accommodation comprising, entrance hall, cloakroom, lounge/dining area with patio doors opening to the rear garden, kitchen, first floor landing, three bedrooms, shower room, gas heating to radiators and double glazed. The rear garden is laid to patio and lawn with rear door to garage. To the from there is a small lawn and driveway parking. Viewing recommended.