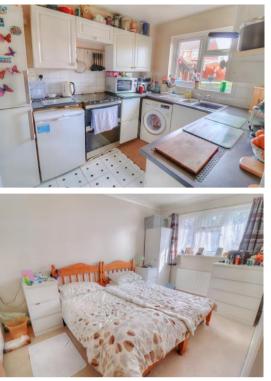

With easy access to local school, village amenities and surrounding countryside this semi-detached home has accommodation comprising, entrance hall, cloakroom, lounge/dining area with patio doors opening to the rear garden, kitchen, first floor landing, three bedrooms, shower room, gas heating to radiators and double glazed. The rear garden is laid to patio and lawn with rear door to garage. To the from there is a small lawn and driveway parking. Viewing recommended.