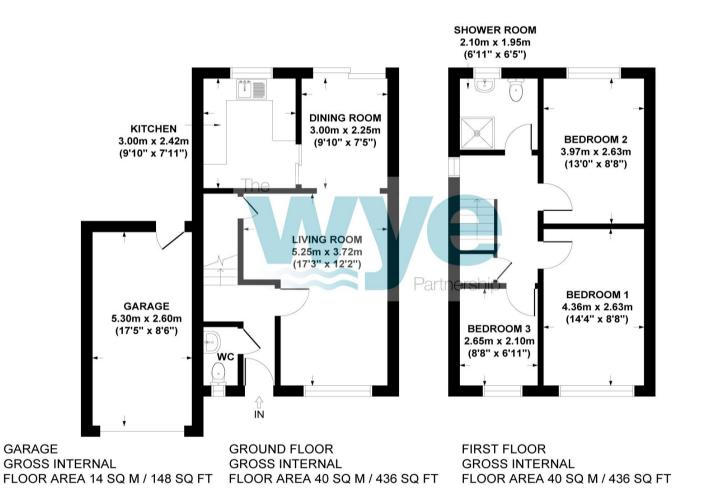

A three bedroom semi-detached home found in a popular village overlooking a small woodland.

Entrance Hall | Cloakroom/W.C. | Lounge/Dining Room | Kitchen | First Floor Landing | Three Bedrooms | Shower Room/W.C. | Gas Heating To Radiators | Double Glazing | Garage & Driveway | Rear Garden |

With easy access to local school, village amenities and surrounding countryside this semi-detached home has accommodation comprising, entrance hall, cloakroom, lounge/dining area with patio doors opening to the rear garden, kitchen, first floor landing, three bedrooms, shower room, gas heating to radiators and double glazed. The rear garden is laid to patio and lawn with rear door to garage. To the from there is a small lawn and driveway parking. Viewing recommended.

Kingston House, Oxford Road, Stokenchurch, Bucks, HP14 3TA

01494 509 377

stokenchurch@wyeres.co.uk

PHILPS CLOSE, LANE END, HP14 3LX APPROX. GROSS INTERNAL FLOOR AREA 95 SQ M / 1020 SQ FT

FLOOR PLAN IDENTIFICATION PURPOSES ONLY -NOT TO SCALE