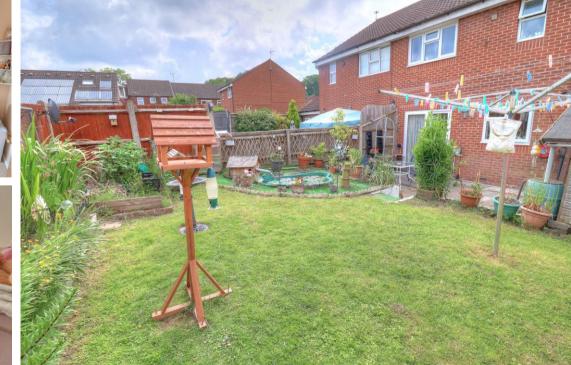

A three bedroom semi-detached home found in a popular village overlooking a small woodland.

Entrance Hall | Cloakroom/W.C. | Lounge/Dining Room | Kitchen | First Floor Landing | Three Bedrooms | Shower Room/W.C. | Gas Heating To Radiators | Double Glazing | Garage & Driveway | Rear Garden |

With easy access to local school, village amenities and surrounding countryside this semi-detached home has accommodation comprising, entrance hall, cloakroom, lounge/dining area with patio doors opening to the rear garden, kitchen, first floor landing, three bedrooms, shower room, gas heating to radiators and double glazed. The rear garden is laid to patio and lawn with rear door to garage. To the from there is a small lawn and driveway parking. Viewing recommended.