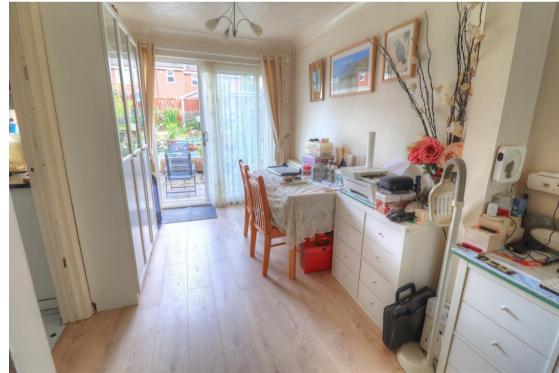

With easy access to local school, village amenities and surrounding countryside this semi-detached home has accommodation comprising, entrance hall, cloakroom, lounge/dining area with patio doors opening to the rear garden, kitchen, first floor landing, three bedrooms, shower room, gas heating to radiators and double glazed. The rear garden is laid to patio and lawn with rear door to garage. To the from there is a small lawn and driveway parking. Viewing recommended.