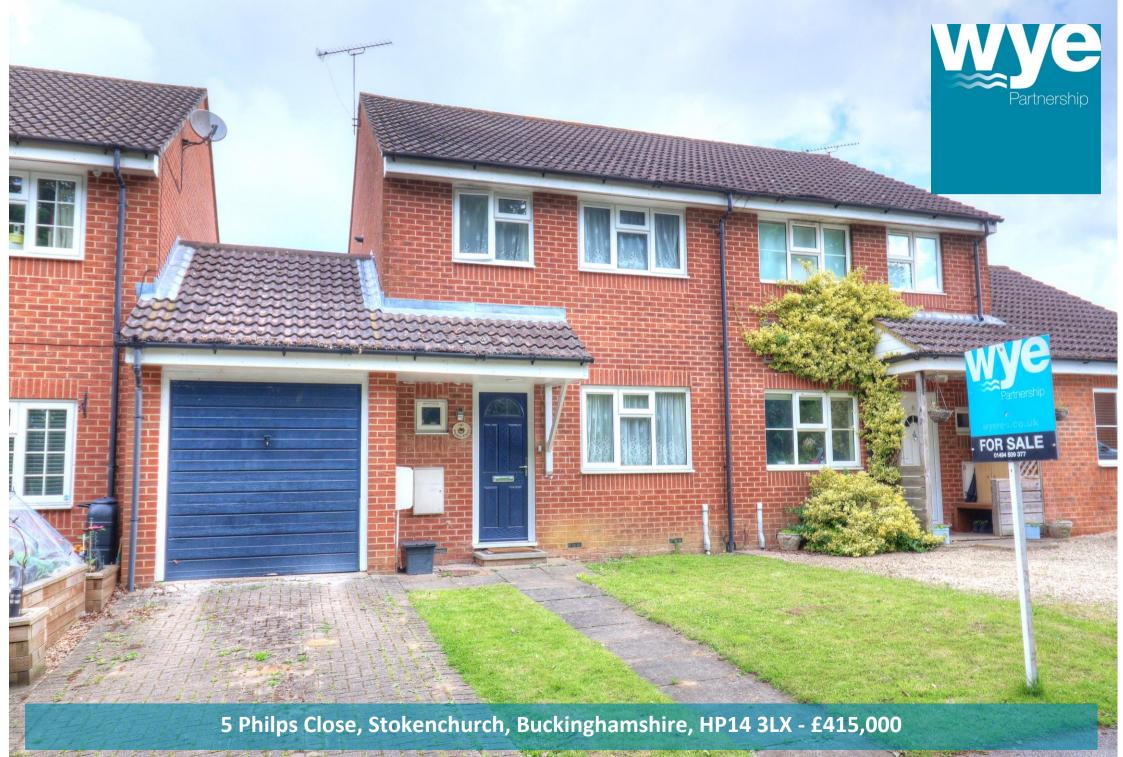

A three bedroom semi-detached home found in a popular village overlooking a small woodland.

Entrance Hall | Cloakroom/W.C. | Lounge/Dining Room | Kitchen | First Floor Landing | Three Bedrooms | Shower Room/W.C. | Gas Heating To Radiators | Double Glazing | Garage & Driveway | Rear Garden |

With easy access to local school, village amenities and surrounding countryside this semi-detached home has accommodation comprising, entrance hall, cloakroom, lounge/dining area with patio doors opening to the rear garden, kitchen, first floor landing, three bedrooms, shower room, gas heating to radiators and double glazed. The rear garden is laid to patio and lawn with rear door to garage. To the from there is a small lawn and driveway parking. Viewing recommended.

# Price... £415,000

Freehold