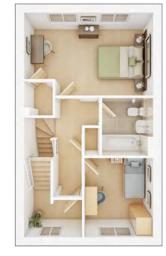

| FIRST FLOOR   |                 |
|---------------|-----------------|
| Bedroom 1     |                 |
| 3.98m × 3.34m | 13' 1" × 11' 0" |
| Bedroom 4     |                 |
| 2.75m × 3.62m | 9' 0" × 11' 11" |
| Bedroom 5     |                 |
| 2.98m × 2.54m | 9' 9" × 8' 4"   |

**SECOND FLOOR** 

| Bedroom 2     |                 |
|---------------|-----------------|
| 3.36m × 4.39m | 11' 1" × 14' 5" |
|               |                 |
| Bedroom 3     |                 |