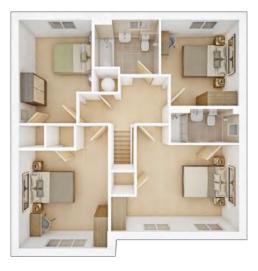

| FIRST FLOOR   |                 |
|---------------|-----------------|
| Bedroom 1     |                 |
| 3.98m × 3.34m | 13' 1" × 11' 0" |
| Bedroom 4     |                 |
| 2.75m × 3.62m | 9' 0" × 11' 11" |
| Bedroom 5     |                 |
| 2.98m × 2.54m | 9' 9" × 8' 4"   |

**SECOND FLOOR** 

| Bedroom 2     |                 |
|---------------|-----------------|
| 3.36m × 4.39m | 11' 1" × 14' 5" |
|               |                 |
| Bedroom 3     |                 |