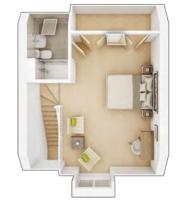

### **The Rutland**

5 BEDROOM HOME, TOTAL 1,813 sq ft.

**GROUND FLOOR** 

| Lounge              |                 |
|---------------------|-----------------|
| 4.74m × 3.34m       | 15' 7" × 11' 0" |
| Kitchen/Dining max. |                 |
| 3.46m × 8.34m       | 11' 4" × 27' 4" |
| Family/Study        |                 |
| 2.31m × 2.73m       | 7' 7" × 9' 0"   |
|                     |                 |

| FIRST FLOOR   |                 |
|---------------|-----------------|
| Bedroom 1     |                 |
| 3.98m × 3.34m | 13' 1" × 11' 0" |
| Bedroom 4     |                 |
| 2.75m × 3.62m | 9' 0" × 11' 11" |
| Bedroom 5     |                 |
| 2.98m × 2.54m | 9' 9" × 8' 4"   |

**SECOND FLOOR** 

| Bedroom 2     |                 |
|---------------|-----------------|
| 3.36m × 4.39m | 11' 1" × 14' 5" |
|               |                 |
| Bedroom 3     |                 |