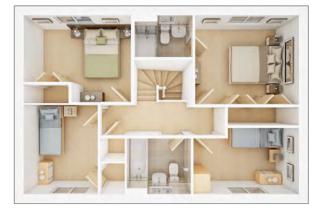

### **The Rutland**

5 BEDROOM HOME, TOTAL 1,813 sq ft.

**GROUND FLOOR** 

| Lounge              |                 |
|---------------------|-----------------|
| 4.74m × 3.34m       | 15' 7" × 11' 0" |
| Kitchen/Dining max. |                 |
| 3.46m × 8.34m       | 11' 4" × 27' 4" |
| Family/Study        |                 |
| 2.31m × 2.73m       | 7' 7" × 9' 0"   |
|                     |                 |

| FIRST FLOOR   |                 |
|---------------|-----------------|
| Bedroom 1     |                 |
| 3.98m × 3.34m | 13' 1" × 11' 0" |
| Bedroom 4     |                 |
| 2.75m × 3.62m | 9' 0" × 11' 11" |
| Bedroom 5     |                 |
| 2.98m × 2.54m | 9' 9" × 8' 4"   |

**SECOND FLOOR** 

| Bedroom 2     |                 |
|---------------|-----------------|
| 3.36m × 4.39m | 11' 1" × 14' 5" |
|               |                 |
| Bedroom 3     |                 |