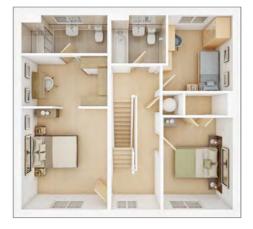

### **The Rutland**

5 BEDROOM HOME, TOTAL 1,813 sq ft.

**GROUND FLOOR** 

| Lounge              |                 |
|---------------------|-----------------|
| 4.74m × 3.34m       | 15' 7" × 11' 0" |
| Kitchen/Dining max. |                 |
| 3.46m × 8.34m       | 11' 4" × 27' 4" |
| Family/Study        |                 |
| 2.31m × 2.73m       | 7' 7" × 9' 0"   |
|                     |                 |

| FIRST FLOOR   |                 |
|---------------|-----------------|
| Bedroom 1     |                 |
| 3.98m × 3.34m | 13' 1" × 11' 0" |
| Bedroom 4     |                 |
| 2.75m × 3.62m | 9' 0" × 11' 11" |
| Bedroom 5     |                 |
| 2.98m × 2.54m | 9' 9" × 8' 4"   |

**SECOND FLOOR** 

| Bedroom 2     |                 |
|---------------|-----------------|
| 3.36m × 4.39m | 11' 1" × 14' 5" |
|               |                 |
| Bedroom 3     |                 |