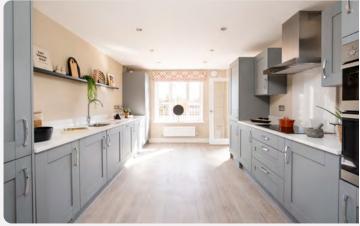

## Included as standard

From the external features to the finishing touches, every detail of our homes is designed with our customers in mind.

While you'll have the choice to upgrade, all of our houses are fitted with a range of high quality features at no extra cost to you.

#### **Kitchens**

All of our kitchens are fitted with beautiful units and worktops and you can choose your preferred style and colour to create your perfect cooking and entertaining space.

A range of accessories including stylish splashbacks, a stainless steel sink and taps, and lighting\* give your kitchen a clean, contemporary finish. You'll get a modern, energy efficient oven with built-in hob and integrated hood.