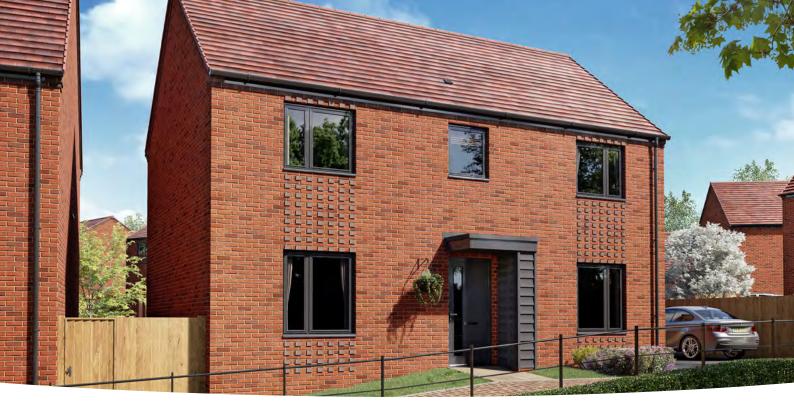

### The Wortham

4 BEDROOM HOME, TOTAL 1,505 sq ft.

#### GROUND FLOOR Lounge 3.57m × 5.75m 11' 9" × 18' 10" Family/Dining 6.48m × 3.34m 21' 3" × 10' 11"

FIRST FLOOR

| <b>Bedroom 1</b> max.<br>3.57m × 4.78m | 11' 9" × 15' 9" |
|----------------------------------------|-----------------|
| <b>Bedroom 2</b> min.<br>4.13m × 3.10m | 13' 7" × 10' 2" |
| <b>Bedroom 3</b><br>3.03m × 3.41m      | 10' 0" × 11' 3" |
| <b>Bedroom 4</b><br>3.41m × 3.05m      | 11' 2" × 10' 0" |