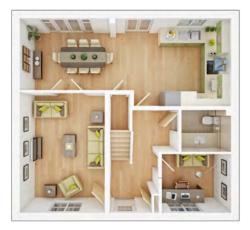

### **The Rutland**

5 BEDROOM HOME, TOTAL 1,813 sq ft.

**GROUND FLOOR** 

| Lounge              |                 |
|---------------------|-----------------|
| 4.74m × 3.34m       | 15' 7" × 11' 0" |
| Kitchen/Dining max. |                 |
| 3.46m × 8.34m       | 11' 4" × 27' 4" |
| Family/Study        |                 |
| 2.31m × 2.73m       | 7' 7" × 9' 0"   |
|                     |                 |

| FIRST FLOOR   |                 |
|---------------|-----------------|
| Bedroom 1     |                 |
| 3.98m × 3.34m | 13' 1" × 11' 0" |
| Bedroom 4     |                 |
| 2.75m × 3.62m | 9' 0" × 11' 11" |
| Bedroom 5     |                 |
| 2.98m × 2.54m | 9' 9" × 8' 4"   |

**SECOND FLOOR** 

| Bedroom 2     |                 |
|---------------|-----------------|
| 3.36m × 4.39m | 11' 1" × 14' 5" |
|               |                 |
| Bedroom 3     |                 |