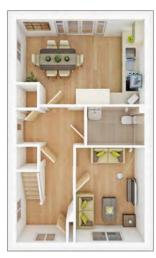

### **The Rutland**

5 BEDROOM HOME, TOTAL 1,813 sq ft.

**GROUND FLOOR** 

| Lounge              |                 |
|---------------------|-----------------|
| 4.74m × 3.34m       | 15' 7" × 11' 0" |
| Kitchen/Dining max. |                 |
| 3.46m × 8.34m       | 11' 4" × 27' 4" |
| Family/Study        |                 |
| 2.31m × 2.73m       | 7' 7" × 9' 0"   |
|                     |                 |