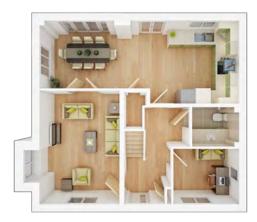

### **The Rutland**

5 BEDROOM HOME, TOTAL 1,813 sq ft.

**GROUND FLOOR** 

| Lounge              |                 |
|---------------------|-----------------|
| 4.74m × 3.34m       | 15' 7" × 11' 0" |
| Kitchen/Dining max. |                 |
| 3.46m × 8.34m       | 11' 4" × 27' 4" |
| Family/Study        |                 |
| 2.31m × 2.73m       | 7' 7" × 9' 0"   |
|                     |                 |