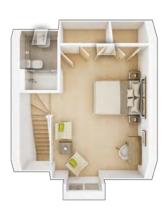

### **Our homes**

### **The Rutland**

5 BEDROOM HOME, TOTAL 1,813 sq ft.

**GROUND FLOOR** 

| Lounge              |                 |
|---------------------|-----------------|
| 4.74m × 3.34m       | 15' 7" × 11' 0" |
| Kitchen/Dining max. |                 |
| 3.46m × 8.34m       | 11' 4" × 27' 4" |
| Family/Study        |                 |
| 2.31m × 2.73m       | 7' 7" × 9' 0"   |
|                     |                 |

| FIRST FLOOR   |                 |
|---------------|-----------------|
| Bedroom 1     |                 |
| 3.98m × 3.34m | 13' 1" × 11' 0" |
| Bedroom 4     |                 |
| 2.75m × 3.62m | 9' 0" × 11' 11" |
| Bedroom 5     |                 |
| 2.98m × 2.54m | 9' 9" × 8' 4"   |

**SECOND FLOOR** 

| Bedroom 2     |                 |
|---------------|-----------------|
| 3.36m × 4.39m | 11' 1" × 14' 5" |
|               |                 |
| Bedroom 3     |                 |