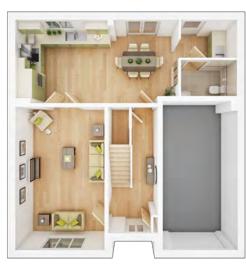

### **The Rutland**

5 BEDROOM HOME, TOTAL 1,813 sq ft.

**GROUND FLOOR** 

| Lounge              |                 |
|---------------------|-----------------|
| 4.74m × 3.34m       | 15' 7" × 11' 0" |
| Kitchen/Dining max. |                 |
| 3.46m × 8.34m       | 11' 4" × 27' 4" |
| Family/Study        |                 |
| 2.31m × 2.73m       | 7' 7" × 9' 0"   |
|                     |                 |