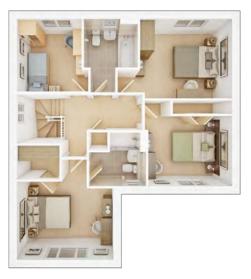

### **The Rutland**

5 BEDROOM HOME, TOTAL 1,813 sq ft.

**GROUND FLOOR** 

| Lounge              |                 |
|---------------------|-----------------|
| 4.74m × 3.34m       | 15' 7" × 11' 0" |
| Kitchen/Dining max. |                 |
| 3.46m × 8.34m       | 11' 4" × 27' 4" |
| Family/Study        |                 |
| 2.31m × 2.73m       | 7' 7" × 9' 0"   |
|                     |                 |

| FIRST FLOOR   |                 |
|---------------|-----------------|
| Bedroom 1     |                 |
| 3.98m × 3.34m | 13' 1" × 11' 0" |
| Bedroom 4     |                 |
| 2.75m × 3.62m | 9' 0" × 11' 11" |
| Bedroom 5     |                 |
| 2.98m × 2.54m | 9' 9" × 8' 4"   |

**SECOND FLOOR** 

| Bedroom 2     |                 |
|---------------|-----------------|
| 3.36m × 4.39m | 11' 1" × 14' 5" |
|               |                 |
| Bedroom 3     |                 |