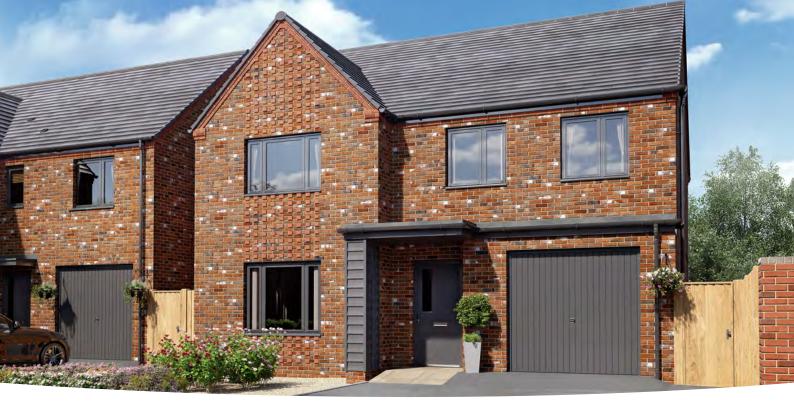

### **The Rutland**

5 BEDROOM HOME, TOTAL 1,813 sq ft.

**GROUND FLOOR** 

| Lounge              |                 |
|---------------------|-----------------|
| 4.74m × 3.34m       | 15' 7" × 11' 0" |
| Kitchen/Dining max. |                 |
| 3.46m × 8.34m       | 11' 4" × 27' 4" |
| Family/Study        |                 |
| 2.31m × 2.73m       | 7' 7" × 9' 0"   |
|                     |                 |