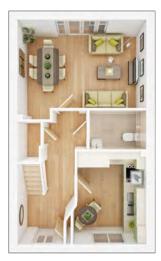

### **The Rutland**

5 BEDROOM HOME, TOTAL 1,813 sq ft.

**GROUND FLOOR** 

| Lounge              |                 |
|---------------------|-----------------|
| 4.74m × 3.34m       | 15' 7" × 11' 0" |
| Kitchen/Dining max. |                 |
| 3.46m × 8.34m       | 11' 4" × 27' 4" |
| Family/Study        |                 |
| 2.31m × 2.73m       | 7' 7" × 9' 0"   |
|                     |                 |