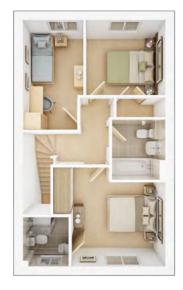

### **Our homes**

### **The Rutland**

5 BEDROOM HOME, TOTAL 1,813 sq ft.

**GROUND FLOOR** 

| Lounge              |                 |
|---------------------|-----------------|
| 4.74m × 3.34m       | 15' 7" × 11' 0" |
| Kitchen/Dining max. |                 |
| 3.46m × 8.34m       | 11' 4" × 27' 4" |
| Family/Study        |                 |
| 2.31m × 2.73m       | 7' 7" × 9' 0"   |
|                     |                 |

| FIRST FLOOR   |                 |
|---------------|-----------------|
| Bedroom 1     |                 |
| 3.98m × 3.34m | 13' 1" × 11' 0" |
| Bedroom 4     |                 |
| 2.75m × 3.62m | 9' 0" × 11' 11" |
| Bedroom 5     |                 |
| 2.98m × 2.54m | 9' 9" × 8' 4"   |

**SECOND FLOOR** 

| Bedroom 2     |                 |
|---------------|-----------------|
| 3.36m × 4.39m | 11' 1" × 14' 5" |
|               |                 |
| Bedroom 3     |                 |