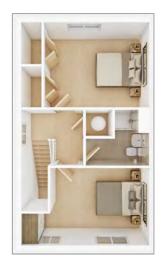

### **The Rutland**

5 BEDROOM HOME, TOTAL 1,813 sq ft.

**GROUND FLOOR** 

| Lounge              |                 |
|---------------------|-----------------|
| 4.74m × 3.34m       | 15' 7" × 11' 0" |
| Kitchen/Dining max. |                 |
| 3.46m × 8.34m       | 11' 4" × 27' 4" |
| Family/Study        |                 |
| 2.31m × 2.73m       | 7' 7" × 9' 0"   |
|                     |                 |

| FIRST FLOOR   |                 |
|---------------|-----------------|
| Bedroom 1     |                 |
| 3.98m × 3.34m | 13' 1" × 11' 0" |
| Bedroom 4     |                 |
| 2.75m × 3.62m | 9' 0" × 11' 11" |
| Bedroom 5     |                 |
| 2.98m × 2.54m | 9' 9" × 8' 4"   |

**SECOND FLOOR** 

| Bedroom 2     |                 |
|---------------|-----------------|
| 3.36m × 4.39m | 11' 1" × 14' 5" |
|               |                 |
| Bedroom 3     |                 |