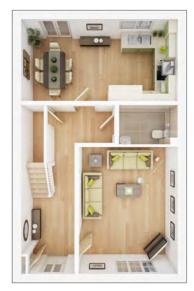

### **The Elliston**

4 BEDROOM HOME, TOTAL 1,227 sq ft.

**GROUND FLOOR** Lounge max. 3.81m × 4.26m 12' 6" × 14' 0" **Kitchen/Dining** 16' 1" × 9' 6" 4.89m × 2.90m

**FIRST FLOOR** Bedroom 2 max. 9'0" × 10'4" 2.73m × 3.15m Bedroom 3 max. 2.34m × 3.31m 7' 8" × 10' 10" Bedroom 4 max. 2.45m × 3.31m 8' 1" × 10' 10"

SECOND FLOOR Bedroom 1 min. 3.89m × 5.43m

12' 9" × 17' 10"