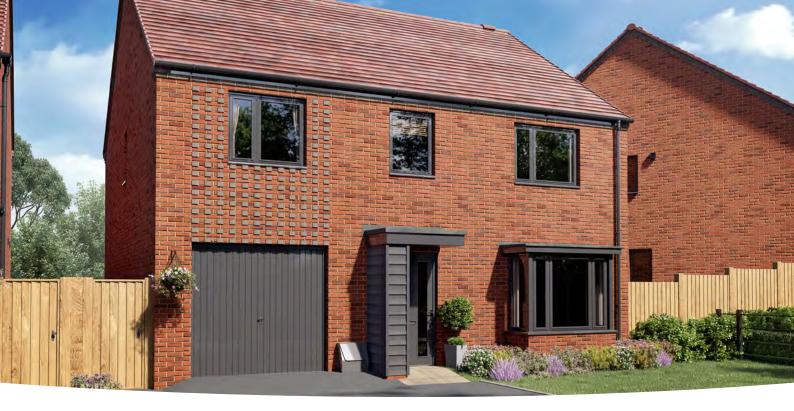

### **The Garrton**

5 BEDROOM HOME, TOTAL 1,803 sq ft.

**GROUND FLOOR Lounge** 3.34m × 4.74m 11' 0" × 15' 7" **Kitchen/Dining** 8.34m × 2.85m 27' 4" × 9' 4" **Study/Family** 2.73m × 2.31m 9' 0" × 7' 7"

| FIRST FLOOR   |                 |
|---------------|-----------------|
| Bedroom 1     |                 |
| 3.34m × 3.98m | 11' 0" × 13' 1" |
| Bedroom 4     |                 |
| 2.75m × 3.62m | 9' 0" × 11' 11" |
| Bedroom 5     |                 |
| 2.54m × 2.98m | 8' 4" × 9' 9"   |