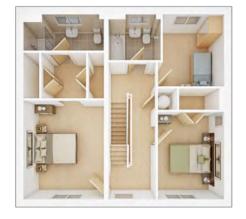

| FIRST FLOOR   |                 |
|---------------|-----------------|
| Bedroom 1     |                 |
| 3.98m × 3.34m | 13' 1" × 11' 0" |
| Bedroom 4     |                 |
| 2.75m × 3.62m | 9' 0" × 11' 11" |
| Bedroom 5     |                 |
| 2.98m × 2.54m | 9' 9" × 8' 4"   |