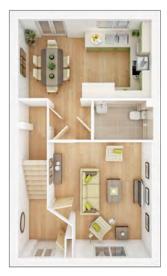

### **The Garrton**

5 BEDROOM HOME, TOTAL 1,803 sq ft.

**GROUND FLOOR Lounge** 3.34m × 4.74m 11' 0" × 15' 7" **Kitchen/Dining** 8.34m × 2.85m 27' 4" × 9' 4" **Study/Family** 2.73m × 2.31m 9' 0" × 7' 7"

| FIRST FLOOR   |                 |
|---------------|-----------------|
| Bedroom 1     |                 |
| 3.34m × 3.98m | 11' 0" × 13' 1" |
| Bedroom 4     |                 |
| 2.75m × 3.62m | 9' 0" × 11' 11" |
| Bedroom 5     |                 |
| 2.54m × 2.98m | 8' 4" × 9' 9"   |