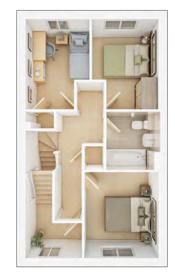

### **The Garrton**

5 BEDROOM HOME, TOTAL 1,803 sq ft.

**GROUND FLOOR Lounge** 3.34m × 4.74m 11' 0" × 15' 7" **Kitchen/Dining** 8.34m × 2.85m 27' 4" × 9' 4" **Study/Family** 2.73m × 2.31m 9' 0" × 7' 7"

| FIRST FLOOR   |                 |
|---------------|-----------------|
| Bedroom 1     |                 |
| 3.34m × 3.98m | 11' 0" × 13' 1" |
| Bedroom 4     |                 |
| 2.75m × 3.62m | 9' 0" × 11' 11" |
| Bedroom 5     |                 |
| 2.54m × 2.98m | 8' 4" × 9' 9"   |

| SECOND FLOOR  |                 |
|---------------|-----------------|
| Bedroom 2     |                 |
| 3.36m × 4.38m | 11' 1" × 14' 4" |
| Bedroom 3     |                 |
| 3.65m × 2.63m | 12' 0" × 8' 8"  |