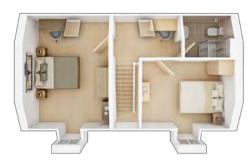

**SECOND FLOOR** 

| Bedroom 2     |                 |
|---------------|-----------------|
| 3.36m × 4.39m | 11' 1" × 14' 5" |
|               |                 |
| Bedroom 3     |                 |