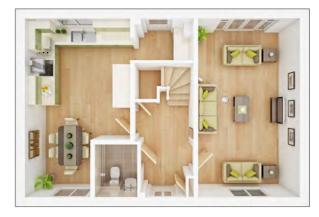

### **The Rutland**

5 BEDROOM HOME, TOTAL 1,813 sq ft.

**GROUND FLOOR** 

| Lounge              |                 |
|---------------------|-----------------|
| 4.74m × 3.34m       | 15' 7" × 11' 0" |
| Kitchen/Dining max. |                 |
| 3.46m × 8.34m       | 11' 4" × 27' 4" |
| Family/Study        |                 |
| 2.31m × 2.73m       | 7' 7" × 9' 0"   |
|                     |                 |

| FIRST FLOOR   |                 |
|---------------|-----------------|
| Bedroom 1     |                 |
| 3.98m × 3.34m | 13' 1" × 11' 0" |
| Bedroom 4     |                 |
| 2.75m × 3.62m | 9' 0" × 11' 11" |
| Bedroom 5     |                 |
| 2.98m × 2.54m | 9' 9" × 8' 4"   |

**SECOND FLOOR** 

| Bedroom 2     |                 |
|---------------|-----------------|
| 3.36m × 4.39m | 11' 1" × 14' 5" |
|               |                 |
| Bedroom 3     |                 |