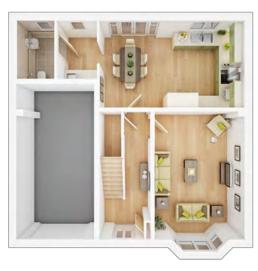

### **The Rutland**

5 BEDROOM HOME, TOTAL 1,813 sq ft.

**GROUND FLOOR** 

| Lounge              |                 |
|---------------------|-----------------|
| 4.74m × 3.34m       | 15' 7" × 11' 0" |
| Kitchen/Dining max. |                 |
| 3.46m × 8.34m       | 11' 4" × 27' 4" |
| Family/Study        |                 |
| 2.31m × 2.73m       | 7' 7" × 9' 0"   |
|                     |                 |

| FIRST FLOOR   |                 |
|---------------|-----------------|
| Bedroom 1     |                 |
| 3.98m × 3.34m | 13' 1" × 11' 0" |
| Bedroom 4     |                 |
| 2.75m × 3.62m | 9' 0" × 11' 11" |
| Bedroom 5     |                 |
| 2.98m × 2.54m | 9' 9" × 8' 4"   |

**SECOND FLOOR** 

| Bedroom 2     |                 |
|---------------|-----------------|
| 3.36m × 4.39m | 11' 1" × 14' 5" |
|               |                 |
| Bedroom 3     |                 |