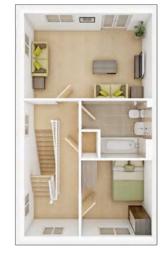

| FIRST FLOOR   |                 |
|---------------|-----------------|
| Bedroom 1     |                 |
| 3.98m × 3.34m | 13' 1" × 11' 0" |
| Bedroom 4     |                 |
| 2.75m × 3.62m | 9' 0" × 11' 11" |
| Bedroom 5     |                 |
| 2.98m × 2.54m | 9' 9" × 8' 4"   |

**SECOND FLOOR** 

| Bedroom 2     |                 |
|---------------|-----------------|
| 3.36m × 4.39m | 11' 1" × 14' 5" |
|               |                 |
| Bedroom 3     |                 |