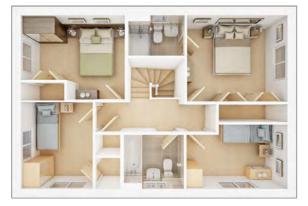

### The Wortham

4 BEDROOM HOME, TOTAL 1,505 sq ft.

#### GROUND FLOOR Lounge 3.57m × 5.75m 11' 9" × 18' 10" Family/Dining 6.48m × 3.34m 21' 3" × 10' 11"

FIRST FLOOR

| <b>Bedroom 1</b> max.<br>3.57m × 4.78m | 11' 9" × 15' 9" |
|----------------------------------------|-----------------|
| <b>Bedroom 2</b> min.<br>4.13m × 3.10m | 13' 7" × 10' 2" |
| <b>Bedroom 3</b><br>3.03m × 3.41m      | 10' 0" × 11' 3" |
| <b>Bedroom 4</b><br>3.41m × 3.05m      | 11' 2" × 10' 0" |