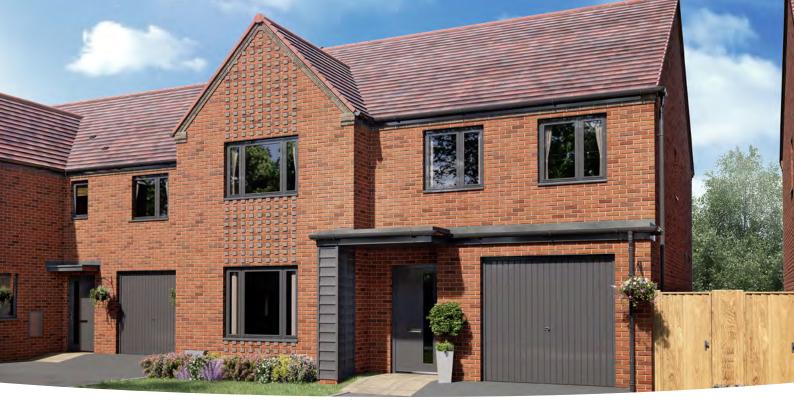

### **The Rutland**

5 BEDROOM HOME, TOTAL 1,813 sq ft.

**GROUND FLOOR** 

| Lounge              |                 |
|---------------------|-----------------|
| 4.74m × 3.34m       | 15' 7" × 11' 0" |
| Kitchen/Dining max. |                 |
| 3.46m × 8.34m       | 11' 4" × 27' 4" |
| Family/Study        |                 |
| 2.31m × 2.73m       | 7' 7" × 9' 0"   |
|                     |                 |

| FIRST FLOOR   |                 |
|---------------|-----------------|
| Bedroom 1     |                 |
| 3.98m × 3.34m | 13' 1" × 11' 0" |
| Bedroom 4     |                 |
| 2.75m × 3.62m | 9' 0" × 11' 11" |
| Bedroom 5     |                 |
| 2.98m × 2.54m | 9' 9" × 8' 4"   |

**SECOND FLOOR** 

| Bedroom 2     |                 |
|---------------|-----------------|
| 3.36m × 4.39m | 11' 1" × 14' 5" |
|               |                 |
| Bedroom 3     |                 |

### **The Garrton**

5 BEDROOM HOME, TOTAL 1,803 sq ft.

**GROUND FLOOR Lounge** 3.34m × 4.74m 11' 0" × 15' 7" **Kitchen/Dining** 8.34m × 2.85m 27' 4" × 9' 4" **Study/Family** 2.73m × 2.31m 9' 0" × 7' 7"

| FIRST FLOOR   |                 |
|---------------|-----------------|
| Bedroom 1     |                 |
| 3.34m × 3.98m | 11' 0" × 13' 1" |
| Bedroom 4     |                 |
| 2.75m × 3.62m | 9' 0" × 11' 11" |
| Bedroom 5     |                 |
| 2.54m × 2.98m | 8' 4" × 9' 9"   |

| SECOND FLOOR  |                 |
|---------------|-----------------|
| Bedroom 2     |                 |
| 3.36m × 4.38m | 11' 1" × 14' 4" |
| Bedroom 3     |                 |
| 3.65m × 2.63m | 12' 0" × 8' 8"  |