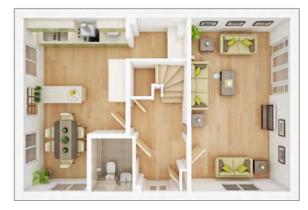

### The Wortham

4 BEDROOM HOME, TOTAL 1,505 sq ft.

#### GROUND FLOOR Lounge 3.57m × 5.75m 11' 9" × 18' 10" Family/Dining 6.48m × 3.34m 21' 3" × 10' 11"

FIRST FLOOR

| <b>Bedroom 1</b> max.<br>3.57m × 4.78m | 11' 9" × 15' 9" |
|----------------------------------------|-----------------|
| <b>Bedroom 2</b> min.<br>4.13m × 3.10m | 13' 7" × 10' 2" |
| <b>Bedroom 3</b><br>3.03m × 3.41m      | 10' 0" × 11' 3" |
| <b>Bedroom 4</b><br>3.41m × 3.05m      | 11' 2" × 10' 0" |