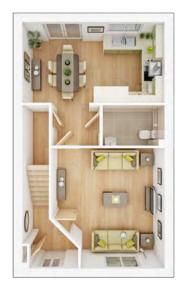

### **Our homes**

### **The Rutland**

5 BEDROOM HOME, TOTAL 1,813 sq ft.

**GROUND FLOOR** 

| Lounge              |                 |
|---------------------|-----------------|
| 4.74m × 3.34m       | 15' 7" × 11' 0" |
| Kitchen/Dining max. |                 |
| 3.46m × 8.34m       | 11' 4" × 27' 4" |
| Family/Study        |                 |
| 2.31m × 2.73m       | 7' 7" × 9' 0"   |
|                     |                 |

| FIRST FLOOR   |                 |
|---------------|-----------------|
| Bedroom 1     |                 |
| 3.98m × 3.34m | 13' 1" × 11' 0" |
| Bedroom 4     |                 |
| 2.75m × 3.62m | 9' 0" × 11' 11" |
| Bedroom 5     |                 |
| 2.98m × 2.54m | 9' 9" × 8' 4"   |

**SECOND FLOOR** 

| Bedroom 2     |                 |
|---------------|-----------------|
| 3.36m × 4.39m | 11' 1" × 14' 5" |
|               |                 |
| Bedroom 3     |                 |