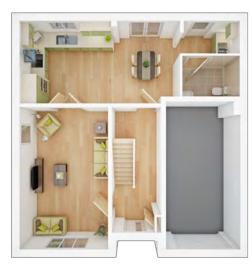

### **The Rutland**

5 BEDROOM HOME, TOTAL 1,813 sq ft.

**GROUND FLOOR** 

| Lounge              |                 |
|---------------------|-----------------|
| 4.74m × 3.34m       | 15' 7" × 11' 0" |
| Kitchen/Dining max. |                 |
| 3.46m × 8.34m       | 11' 4" × 27' 4" |
| Family/Study        |                 |
| 2.31m × 2.73m       | 7' 7" × 9' 0"   |
|                     |                 |