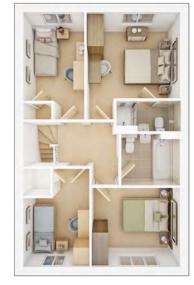

### **The Rutland**

5 BEDROOM HOME, TOTAL 1,813 sq ft.

**GROUND FLOOR** 

| Lounge              |                 |
|---------------------|-----------------|
| 4.74m × 3.34m       | 15' 7" × 11' 0" |
| Kitchen/Dining max. |                 |
| 3.46m × 8.34m       | 11' 4" × 27' 4" |
| Family/Study        |                 |
| 2.31m × 2.73m       | 7' 7" × 9' 0"   |
|                     |                 |

| FIRST FLOOR   |                 |
|---------------|-----------------|
| Bedroom 1     |                 |
| 3.98m × 3.34m | 13' 1" × 11' 0" |
| Bedroom 4     |                 |
| 2.75m × 3.62m | 9' 0" × 11' 11" |
| Bedroom 5     |                 |
| 2.98m × 2.54m | 9' 9" × 8' 4"   |

**SECOND FLOOR** 

| Bedroom 2     |                 |
|---------------|-----------------|
| 3.36m × 4.39m | 11' 1" × 14' 5" |
|               |                 |
| Bedroom 3     |                 |