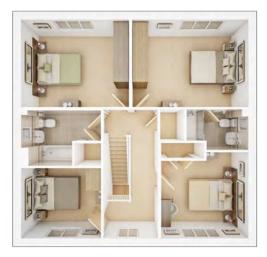

### **The Rutland**

5 BEDROOM HOME, TOTAL 1,813 sq ft.

**GROUND FLOOR** 

| Lounge              |                 |
|---------------------|-----------------|
| 4.74m × 3.34m       | 15' 7" × 11' 0" |
| Kitchen/Dining max. |                 |
| 3.46m × 8.34m       | 11' 4" × 27' 4" |
| Family/Study        |                 |
| 2.31m × 2.73m       | 7' 7" × 9' 0"   |
|                     |                 |

| FIRST FLOOR   |                 |
|---------------|-----------------|
| Bedroom 1     |                 |
| 3.98m × 3.34m | 13' 1" × 11' 0" |
| Bedroom 4     |                 |
| 2.75m × 3.62m | 9' 0" × 11' 11" |
| Bedroom 5     |                 |
| 2.98m × 2.54m | 9' 9" × 8' 4"   |

**SECOND FLOOR** 

| Bedroom 2     |                 |
|---------------|-----------------|
| 3.36m × 4.39m | 11' 1" × 14' 5" |
|               |                 |
| Bedroom 3     |                 |