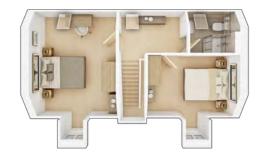

### **The Rutland**

5 BEDROOM HOME, TOTAL 1,813 sq ft.

**GROUND FLOOR** 

| Lounge              |                 |
|---------------------|-----------------|
| 4.74m × 3.34m       | 15' 7" × 11' 0" |
| Kitchen/Dining max. |                 |
| 3.46m × 8.34m       | 11' 4" × 27' 4" |
| Family/Study        |                 |
| 2.31m × 2.73m       | 7' 7" × 9' 0"   |
|                     |                 |

| FIRST FLOOR   |                 |
|---------------|-----------------|
| Bedroom 1     |                 |
| 3.98m × 3.34m | 13' 1" × 11' 0" |
| Bedroom 4     |                 |
| 2.75m × 3.62m | 9' 0" × 11' 11" |
| Bedroom 5     |                 |
| 2.98m × 2.54m | 9' 9" × 8' 4"   |

**SECOND FLOOR** 

| Bedroom 2     |                 |
|---------------|-----------------|
| 3.36m × 4.39m | 11' 1" × 14' 5" |
|               |                 |
| Bedroom 3     |                 |