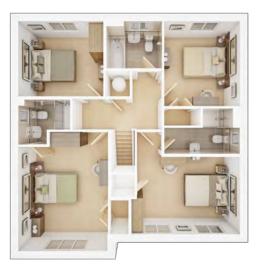

| FIRST FLOOR   |                 |
|---------------|-----------------|
| Bedroom 1     |                 |
| 3.98m × 3.34m | 13' 1" × 11' 0" |
| Bedroom 4     |                 |
| 2.75m × 3.62m | 9' 0" × 11' 11" |
| Bedroom 5     |                 |
| 2.98m × 2.54m | 9' 9" × 8' 4"   |

**SECOND FLOOR** 

| Bedroom 2     |                 |
|---------------|-----------------|
| 3.36m × 4.39m | 11' 1" × 14' 5" |
|               |                 |
| Bedroom 3     |                 |