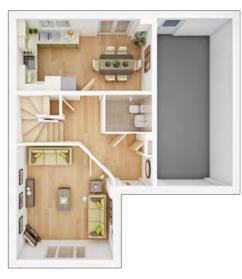

### **The Garrton**

5 BEDROOM HOME, TOTAL 1,803 sq ft.

**GROUND FLOOR Lounge** 3.34m × 4.74m 11' 0" × 15' 7" **Kitchen/Dining** 8.34m × 2.85m 27' 4" × 9' 4" **Study/Family** 2.73m × 2.31m 9' 0" × 7' 7"

| FIRST FLOOR   |                 |
|---------------|-----------------|
| Bedroom 1     |                 |
| 3.34m × 3.98m | 11' 0" × 13' 1" |
| Bedroom 4     |                 |
| 2.75m × 3.62m | 9' 0" × 11' 11" |
| Bedroom 5     |                 |
| 2.54m × 2.98m | 8' 4" × 9' 9"   |

| SECOND FLOOR  |                 |
|---------------|-----------------|
| Bedroom 2     |                 |
| 3.36m × 4.38m | 11' 1" × 14' 4" |
| Bedroom 3     |                 |
| 3.65m × 2.63m | 12' 0" × 8' 8"  |