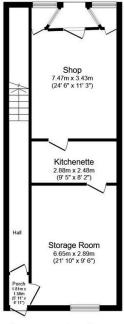

## **Key Features**

- Investment property
- · Three bedrooms
- · Large premises
- Outside space
- Freehold

- Shop with flat over
- · Prime location
- · All mains services
- EPC tbc
- 23/07/2024

Ground Floor

First Floor

Second Floor

Floor area 51.8 sq.m. (558 Floor area 51.8 sq.m. (558 Floor area 34.3 sq.m. (369 sq.ft.) sq.ft.)

TOTAL: 137.9 sq.m. (1,485 sq.ft.)

This floor plan is for illustrative purposes only. It is not drawn to scale. Any measurements, floor areas (including any total floor area), openings and orientations are approximate. No details are guaranteed, they cannot be relied upon for any purpose and do not form any part of any agreement. No liability is taken for any error, omission or misstatement. A party must rely upon it so win inspection(s). Powered by www.Propertybox.10