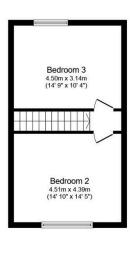

## **Key Features**

- Investment property
- · Three bedrooms
- · Large premises
- Outside space
- Freehold

- Shop with flat over
- · Prime location
- · All mains services
- EPC tbc
- 23/07/2024

Ground Floor

First Floor

Second Floor

Floor area 51.8 sq.m. (558 Floor area 51.8 sq.m. (558 Floor area 34.3 sq.m. (369 sq.ft.) sq.ft.)

TOTAL: 137.9 sq.m. (1,485 sq.ft.)

This floor plan is for illustrative purposes only. It is not drawn to scale. Any measurements, floor areas (including any total floor area), openings and orientations are approximate. No details are guaranteed, they cannot be relied upon for any purpose and do not form any part of any agreement. No liability is taken for any error, omission or misstatement. A party must rely upon it so win inspection(s). Powered by www.Propertybox.10