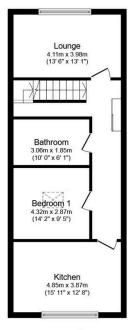

## **Key Features**

- Investment property
- · Three bedrooms
- · Large premises
- Outside space
- Freehold

- Shop with flat over
- · Prime location
- · All mains services
- EPC tbc
- 23/07/2024

Ground Floor

First Floor

Second Floor

Floor area 51.8 sq.m. (558 Floor area 51.8 sq.m. (558 Floor area 34.3 sq.m. (369 sq.ft.) sq.ft.)

TOTAL: 137.9 sq.m. (1,485 sq.ft.)

This floor plan is for illustrative purposes only. It is not drawn to scale. Any measurements, floor areas (including any total floor area), openings and orientations are approximate. No details are guaranteed, they cannot be relied upon for any purpose and do not form any part of any agreement. No liability is taken for any error, omission or misstatement. A party must rely upon it so win inspection(s). Powered by www.Propertybox.10