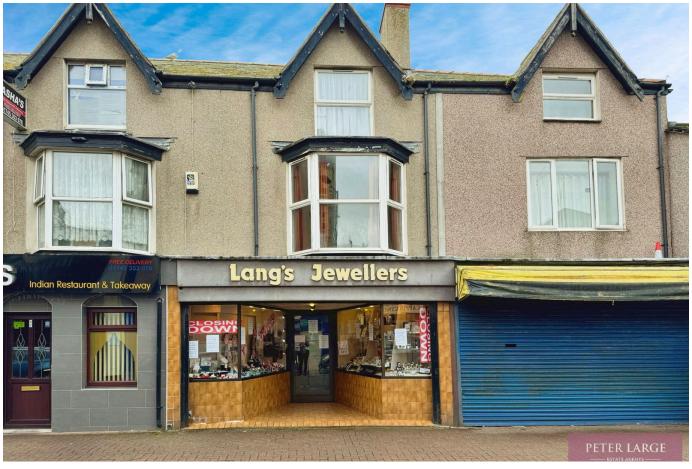

## Wellington Road, Rhyl, LL18 1BD

Offers In Region Of £120,000

Due to the retirement of its present Owner an opportunity has arisen to purchase a former jewellery and gift store with three bedroom apartment above in a prime location on the well known Wellington Road. Having an attractive glass frontage for displays it offers a good size shop with kitchen area and store room to the rear. Over two floors it offers a large apartment which lends itself to a separate entrance with adaptions to the rear if required. Having all mains services it comprises:

## **Key Features**

- Investment property
- · Three bedrooms
- · Large premises
- Outside space
- Freehold

- Shop with flat over
- · Prime location
- · All mains services
- EPC tbc
- 23/07/2024

Ground Floor