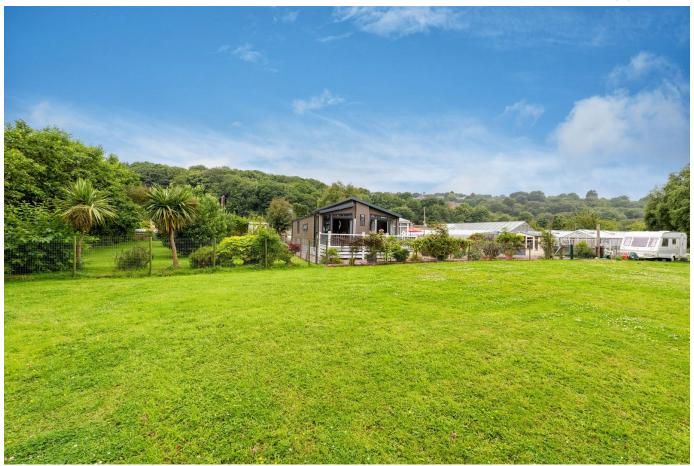

## Homefield Nursery, Coast Road, Tan Lan, Flintshire CH8 9JH

A unique opportunity to purchase a multipurpose use former nursery, situated on the Coast Road at Tan Lan. On this extensive plot is a large luxury mobile lodge that sits within a fenced and gated garden with an extensive paved patio and gravel area. There is an orchard with a variety of fruit trees and an enclosed paddock bounded by hedging, established trees and fencing. With four Greenhouses, three Garages, two Polytunnels and other outbuildings, one of which is separated into four sections with power, water and drainage. There is an additional mobile lodge with a good size lounge, fitted kitchen, two bedrooms and a bathroom with corner bath. This lodge sits in lawned gardens and an orchard.