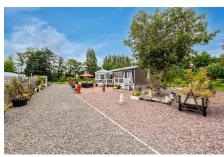

## Homefield Nursery, Coast Road, Tan Lan, Flintshire CH8 9JH

A unique opportunity to purchase a multipurpose use former nursery, situated on the Coast Road at Tan Lan. On this extensive plot is a large luxury mobile lodge that sits within a fenced and gated garden with an extensive paved patio and gravel area. There is an orchard with a variety of fruit trees and an enclosed paddock bounded by hedging, established trees and fencing. With four Greenhouses, three Garages, two Polytunnels and other outbuildings, one of which is separated into four sections with power, water and drainage. There is an additional mobile lodge with a good size lounge, fitted kitchen, two bedrooms and a bathroom with corner bath. This lodge sits in lawned gardens and an orchard.