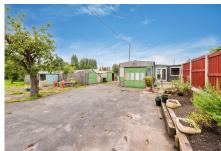

## Homefield Nursery, Coast Road, Tan Lan, Flintshire CH8 9JH

A unique opportunity to purchase a multipurpose use former nursery, situated on the Coast Road at Tan Lan. On this extensive plot is a large luxury mobile lodge that sits within a fenced and gated garden with an extensive paved patio and gravel area. There is an orchard with a variety of fruit trees and an enclosed paddock bounded by hedging, established trees and fencing. With four Greenhouses, three Garages, two Polytunnels and other outbuildings, one of which is separated into four sections with power, water and drainage. There is an additional mobile lodge with a good size lounge, fitted kitchen, two bedrooms and a bathroom with corner bath. This lodge sits in lawned gardens and an orchard.