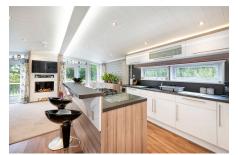

## Homefield Nursery, Coast Road, Tan Lan, Flintshire CH8 9JH

A unique opportunity to purchase a multipurpose use former nursery, situated on the Coast Road at Tan Lan. On this extensive plot is a large luxury mobile lodge that sits within a fenced and gated garden with an extensive paved patio and gravel area. There is an orchard with a variety of fruit trees and an enclosed paddock bounded by hedging, established trees and fencing. With four Greenhouses, three Garages, two Polytunnels and other outbuildings, one of which is separated into four sections with power, water and drainage. There is an additional mobile lodge with a good size lounge, fitted kitchen, two bedrooms and a bathroom with corner bath. This lodge sits in lawned gardens and an orchard.