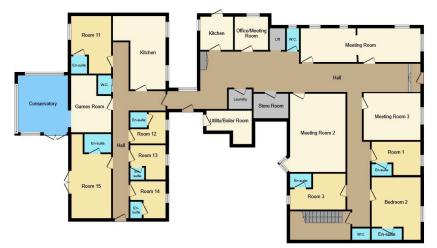

## Linden Drive, Prestatyn, Denbighshire LL19 9EH

This exceptional commercial premises is situated in Upper Prestatyn and currently has C2 planning which covers Nursing Homes, Residential Training Centers, provisions for Residential Care and convalescence. Having three reception/meeting rooms, two kitchens, laundry & store, games room through to conservatory and a first floor sitting room with bar and balcony taking full advantage of the stunning views over the town towards the coast. With 15 bedrooms all having ensuite facilities, presented to a high standard throughout. Off road parking and lawn garden to the rear with disability access and a lift. Further details are available from the Prestatyn office.

## **Key Features**

- COMMERCIAL PREMISES
- CURRENTLY A TRAINING CENTER
- GAMES ROOM & CONSERVATORY
- 2 KITCHENS, SITTING ROOM & BALCONY
- FREEHOLD

- C2 PLANNING USE
- 3 MEETING ROOMS
- 15 BEDROOMS & ENSUITES
- PARKING & GARDENS
- EPC C COUNCIL TAX BAND G