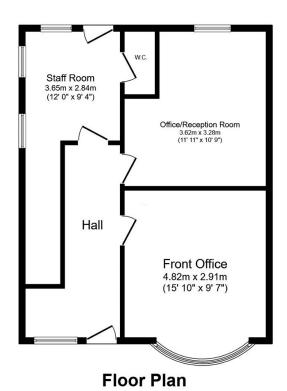

Total: 50.1 sq.m. (540 sq.ft.) approx Sizes and dimensions are approximate, actual may vary.