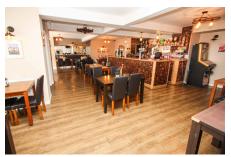

## The Pen Y Bont, Bridge Street, Abergele, Conwy, LL22 7HA

£650,000 Page 4 4 4 2

An opportunity to acquire a flourishing business situated on a busy main road within Abergele town centre. The Pen Y Bont Public House and Restaurant is a popular venue for both local people and holidaymakers, offering charm and character in abundance. Benefiting from a central bar and restaurant (50 covers), a well equipped kitchen, first floor function room (50 covers) and a 'sun trap' beer garden (120 covers). An excellent bonus to the business is the addition of two self contained flats, each providing rental income. Offering so much potential, this business can be viewed with the agent and is sure to attract much interest.