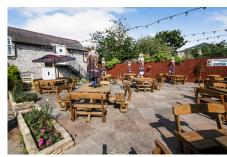

## The Pen Y Bont, Bridge Street, Abergele, Conwy, LL22 7HA

£650,000 Page 4 4 4 2

An opportunity to acquire a flourishing business situated on a busy main road within Abergele town centre. The Pen Y Bont Public House and Restaurant is a popular venue for both local people and holidaymakers, offering charm and character in abundance. Benefiting from a central bar and restaurant (50 covers), a well equipped kitchen, first floor function room (50 covers) and a 'sun trap' beer garden (120 covers). An excellent bonus to the business is the addition of two self contained flats, each providing rental income. Offering so much potential, this business can be viewed with the agent and is sure to attract much interest.