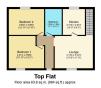

fotal floor area 417.1 sq.m. (4,489 sq.ft.) approx. This plan is for illustration purposes only and may not be representative of the property. Plan not to scale

Powered by audioagent.co