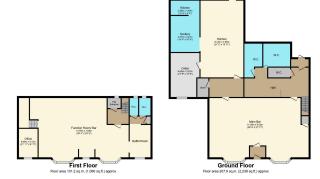

fotal floor area 417.1 sq.m. (4,489 sq.ft.) approx. This plan is for illustration purposes only and may not be representative of the property. Plan not to scale

Powered by audioagent.co