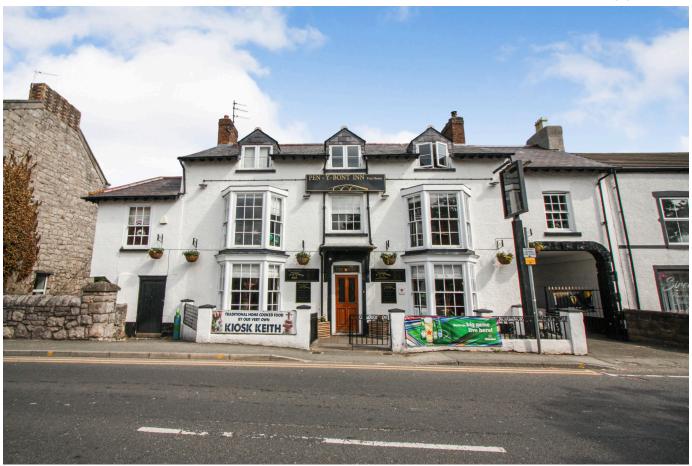

## The Pen Y Bont, Bridge Street, Abergele, Conwy, LL22 7HA

£650,000 Page 4 4 4 2

An opportunity to acquire a flourishing business situated on a busy main road within Abergele town centre. The Pen Y Bont Public House and Restaurant is a popular venue for both local people and holidaymakers, offering charm and character in abundance. Benefiting from a central bar and restaurant (50 covers), a well equipped kitchen, first floor function room (50 covers) and a 'sun trap' beer garden (120 covers). An excellent bonus to the business is the addition of two self contained flats, each providing rental income. Offering so much potential, this business can be viewed with the agent and is sure to attract much interest.