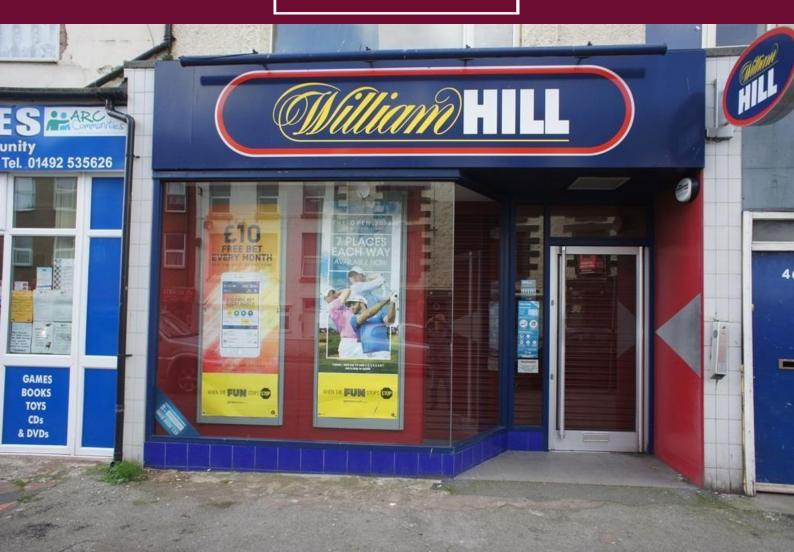

### DESCRIPTION

An investment opportunity to acquire a leasehold ground floor shop premises with the bonus of a current long term lease with an established Bookmakers currently providing a regular income of £7000 per annum. The property is amongst other well established businesses and enjoys regular footfall and passing traffic.

### LOCATION

The property is situated in coastal location of Pensarn, near Abergele on Marine Road, the A548 coast road and within a short distance to the A55 expressway providing excellent links to Chester, Llandudno and beyond.