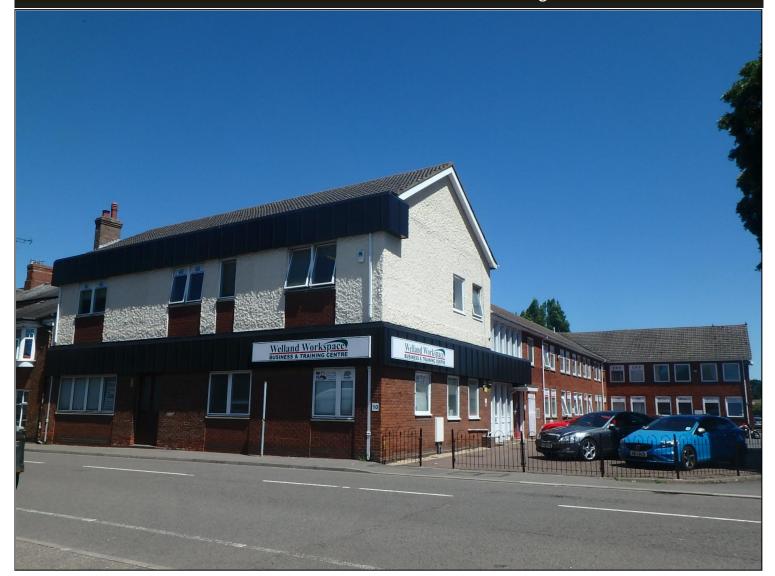

# WELLAND WORKSPACE BUSINESS AND TRAINING CENTRE 10 PINCHBECK ROAD, SPALDING, LINCOLNSHIRE, PE11 1QD TO LET - First Floor SERVICED OFFICES - RENT FROM £350pcm

- Fully Serviced Offices with Car Parking Facilities
- Full Reception Service and Waiting Areas with a Welcoming Professional Environment
- Individual Offices on the first floor overlooking the gardens.
- Flexible Terms
- CCTV / Individual Key Fobs
- No VAT Payable on Rents

Welland Workspace offers serviced office accommodation to start-up businesses and established larger firms. The building formerly housed Roythornes Solicitors and is a purpose-built facility built in the 1960's over two floors. Welland Workspace offers individual rooms, or the owners are happy to combine a number of rooms if required depending on individual requirements.