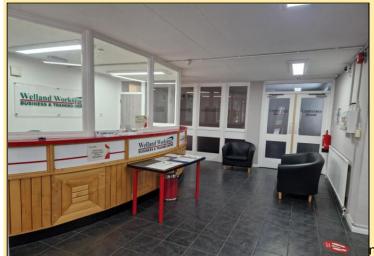

# WELLAND WORKSPACE BUSINESS AND TRAINING CENTRE 10 PINCHBECK ROAD, SPALDING, LINCOLNSHIRE, PE11 1QD TO LET - First Floor SERVICED OFFICES - RENT FROM £350pcm

- Fully Serviced Offices with Car Parking Facilities
- Full Reception Service and Waiting Areas with a Welcoming Professional Environment
- Individual Offices on the first floor overlooking the gardens.
- Flexible Terms
- CCTV / Individual Key Fobs
- No VAT Payable on Rents

# **TERMS**

Welland Workspace offers flexible terms.

- Monthly, quarterly or annual terms.
- Rent includes normal use of electricity, water, heating and Reception facilities.
- Includes common areas, WC and Kitchen facilities.
- Individual offices or the owners will combine offices if available/required, depending on customer requirements.
- The occupiers are responsible for the payment of their own business rates a schedule of the Rateable Values for each office is available upon request.