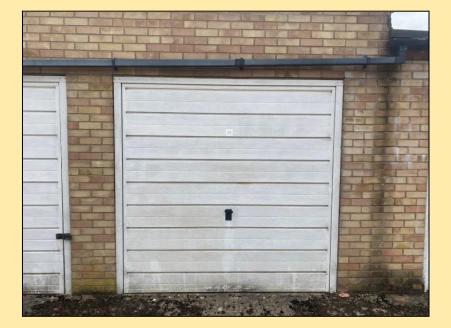

BOURNE COMMERCIAL: www.longstaff.com

Garage 14, Rear of 19 North Street, Bourne, Lincolnshire. PE10 9AE

Rent £85 Per Calander Month

Garage of brick/stone and block construction with a lockable metal up and over garage door

#### **DESCRIPTION**

The garage is of brick/stone and block construction with a lockable metal up and over garage door and a concrete floor. The garage measures approx. 5.10 m x 2.60 m internally. The up and over door is approx. 2.05m wide x 2.00m high. There are no services connected to the garage.