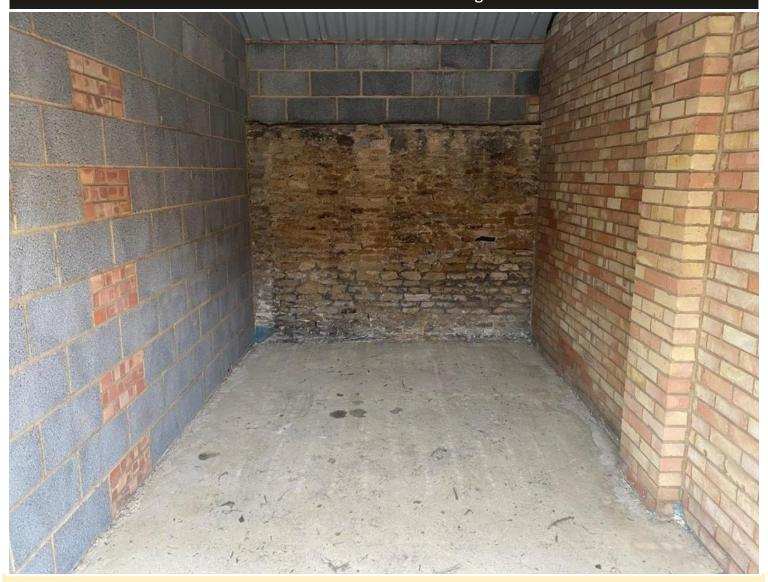

#### **DESCRIPTION**

The garage is of brick/stone and block construction with a lockable metal up and over garage door and a concrete floor. The garage measures approx. 5.10 m x 2.60 m internally. The up and over door is approx. 2.05m wide x 2.00m high. There are no services connected to the garage.