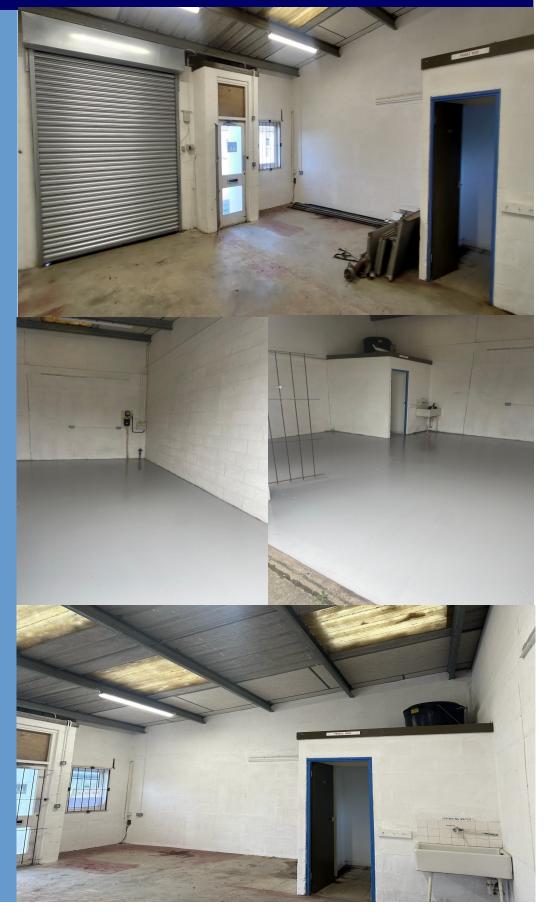

**Description:** The unit is of steel frame construction with rendered block work walls, and sheet roofing incorporating skylights. Internally the unit comprises the workshop space and separate WC facilities. Externally there is car parking for 2 vehicles, and vehicle access into the unit is provided through a roller shutter door, with pedestrian access through a personnel door. The unit benefits from new electrics, recently installed roller shutter door and freshly decorated internally.

Unit Dimensions: Gross internal area 495 sq. feet. The roller shutter door is 2.8m high by 2.5m wide.

*Services:* Mains water, drainage and electricity are all connected to the unit. The electricity supply is by single phase, but three phase could be obtained through the installation of a new meter. The gas supply to the unit is at present disconnected. Fibre optic broadband is available on the industrial estate.