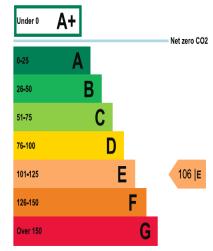

Unit Dimensions: Gross internal area 495 sq. feet. The roller shutter door is 2.8m high by 2.5m wide.

*Services:* Mains water, drainage and electricity are all connected to the unit. The electricity supply is by single phase, but three phase could be obtained through the installation of a new meter. The gas supply to the unit is at present disconnected. Fibre optic broadband is available on the industrial estate.