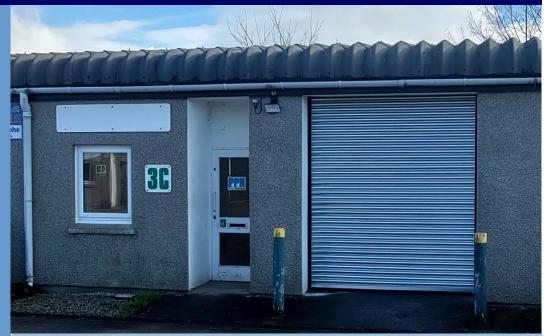

6

Phone: 01529 455249

WhatsApp: 07376 300588

Ø

Email:sadie@jr-clark.co.uk

**Unit 3c:** Is situated on the well established trading estate of Kings Hill which is within easy reach of Bude town centre and the A39 trunk road, providing excellent road access along the North Cornish Coast. The A30 dual carriageway is approximately 20 miles away and allows good access to Exeter and the M5.

**Description:** The unit is of steel frame construction with rendered block work walls, and sheet roofing incorporating skylights. Internally the unit comprises the workshop space and separate WC facilities. Externally there is car parking for 2 vehicles, and vehicle access into the unit is provided through a roller shutter door, with pedestrian access through a personnel door. The unit benefits from new electrics, recently installed roller shutter door and freshly decorated internally.