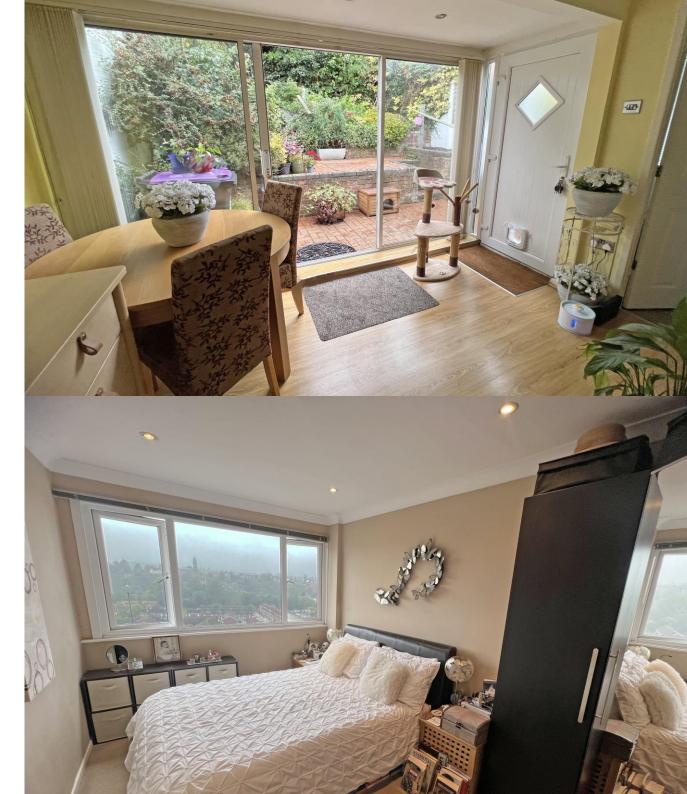

Offering a quirky yet practical layout there is a large entrance hall/dining room with sliding patio doors to the front garden, modern bathroom, sitting room again with sliding doors opening to an elevated decked area, well appointed kitchen and two double bedrooms. Having plenty of built in storage, UPVC double glazing and the added bonus of solar panels therefore keeping running costs down.

The driveway is approached from The Mall and there is a pleasant and private front garden whilst the rear garden is of low maintenance and provides a wonderful area to look over both Low & High Town in the distance.