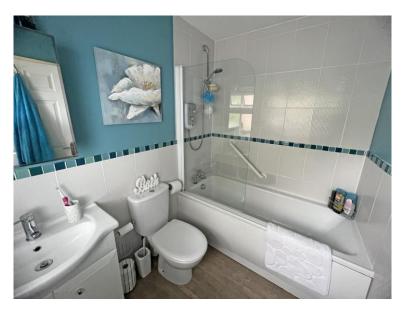

Offering a quirky yet practical layout there is a large entrance hall/dining room with sliding patio doors to the front garden, modern bathroom, sitting room again with sliding doors opening to an elevated decked area, well appointed kitchen and two double bedrooms. Having plenty of built in storage, UPVC double glazing and the added bonus of solar panels therefore keeping running costs down.