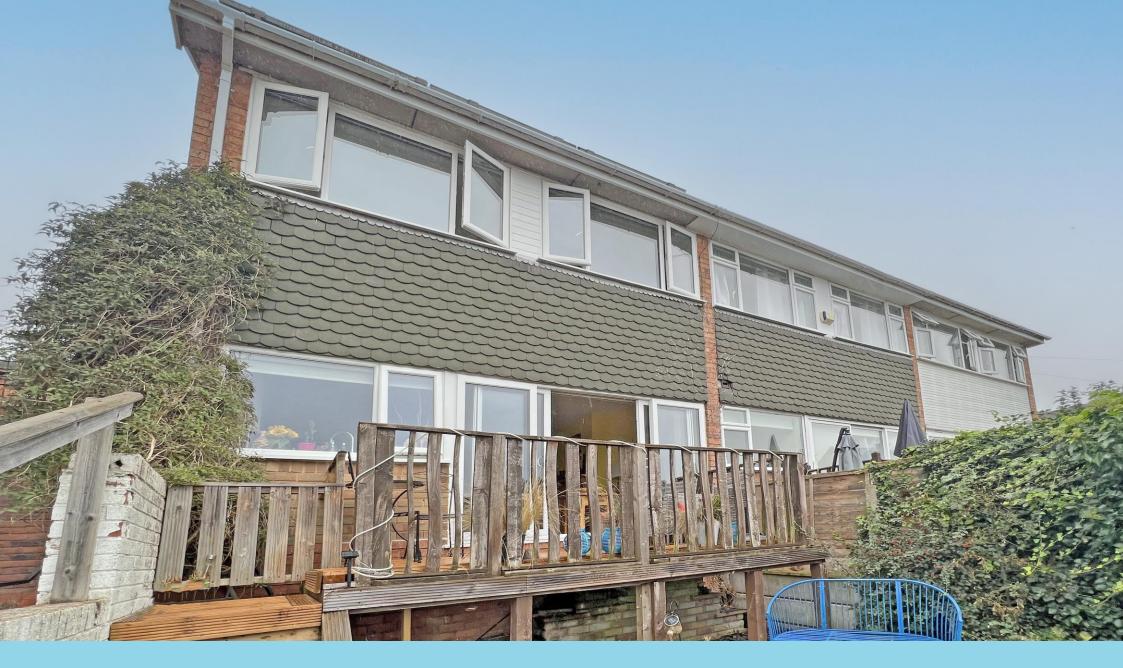

# 1 Horsegrove Hill, Bridgnorth

Featuring some incredible views towards High Town is this end terrace property enjoying an elevated position just off Bernards Hill.

Having driveway parking and being well presented by its current owners the property was formerly three bedrooms and can easily be reverted back to this.

Offering a quirky yet practical layout there is a large entrance hall/dining room with sliding patio doors to the front garden, modern bathroom, sitting room again with sliding doors opening to an elevated decked area, well appointed kitchen and two double bedrooms. Having plenty of built in storage, UPVC double glazing and the added bonus of solar panels therefore keeping running costs down.

The driveway is approached from The Mall and there is a pleasant and private front garden whilst the rear garden is of low maintenance and provides a wonderful area to look over both Low & High Town in the distance.