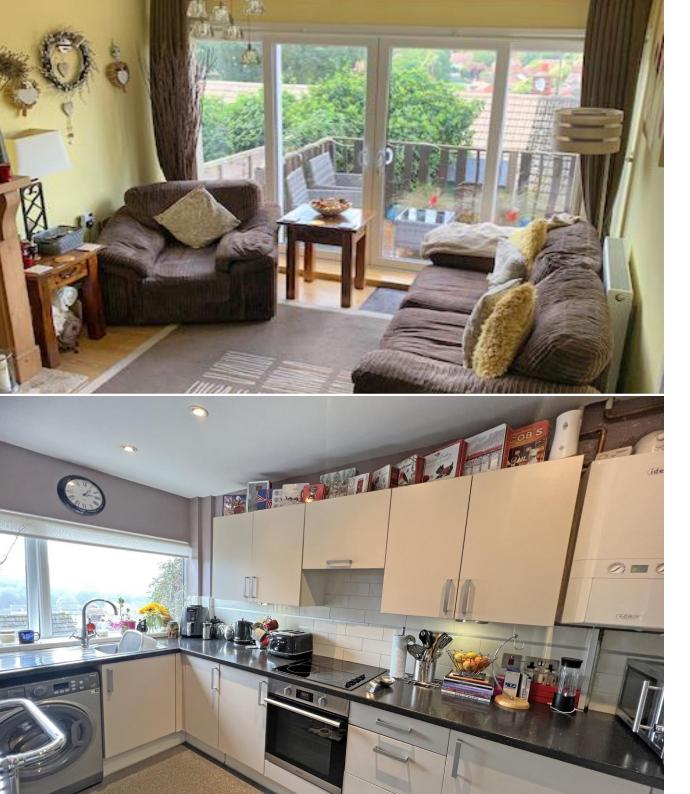

Offering a quirky yet practical layout there is a large entrance hall/dining room with sliding patio doors to the front garden, modern bathroom, sitting room again with sliding doors opening to an elevated decked area, well appointed kitchen and two double bedrooms. Having plenty of built in storage, UPVC double glazing and the added bonus of solar panels therefore keeping running costs down.