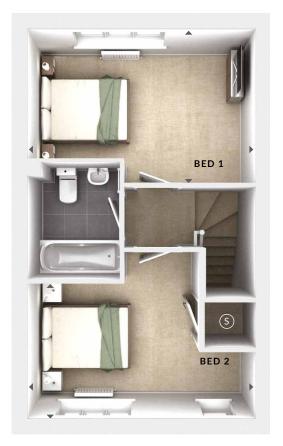

### **ODIMENSIONS**

First Floor:

Bedroom 1

4.22m x 2.81m 13'10" x 9'3"

Bedroom 2

4.22m x 2.50m 13'10" x 8'2"

Bathroom

### Utility

1.05m x 1.70m 3'5" x 5'7"

- Storage
- Cloaks
- Measurement Points
- △ External Access

First Floor

**Ground Floor** 

© Bloor Homes