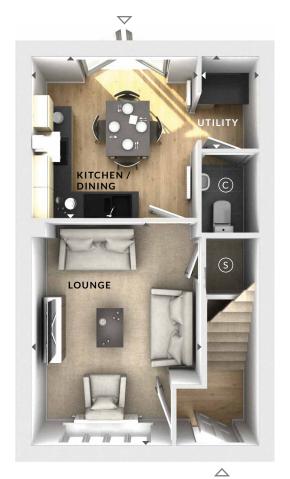

DRAKE TWO BEDROOM HOME

A two bedroom terraced home with a perfectly proportioned lounge and a stunning open plan kitchen / dining room with a separate utility area, cloakroom and French doors opening onto the rear garden. Upstairs is home to the family bathroom and two spacious double bedrooms with room for storage.

### **Ground Floor:**

Lounge

3.21m x 4.17m 10'6" x 13'8"

## Kitchen / Dining

3.09m x 3.01m 10'2" x 9'10"

### Utility

1.05m x 1.70m 3'5" x 5'7"

- Storage
- Cloaks
- Measurement Points
- △ External Access

First Floor

**Ground Floor** 

© Bloor Homes