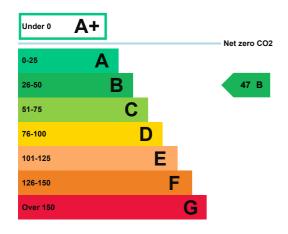

### **Energy rating and score**

This property's energy rating is B.

Properties get a rating from A+ (best) to G (worst) and a score.

The better the rating and score, the lower your property's carbon emissions are likely to be.

## How this property compares to others

Properties similar to this one could have ratings:

| If newly built                   | 16 A |
|----------------------------------|------|
| If typical of the existing stock | 65 C |