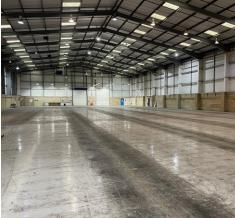

#### **DESCRIPTION**

The premises comprise a semi-detached unit constructed with a traditional steel portal frame and clad with insulated profile metal sheet to the elevations and roof. The roof also benefits from approximately 20% roof lights.

#### **SPECIFICATION**

| Floor Area             | Sq Ft  | Sq M     |
|------------------------|--------|----------|
| Warehouse              | 28,664 | 2,662.87 |
| First Floor Offices    | 1,893  | 175.92   |
| Additional Outbuilding | 1,644  | 152.73   |
| Total (GIA)            | 32,201 | 2,991.52 |