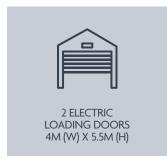

#### **SPECIFICATION**

| Floor Area             | Sq Ft  | Sq M     |
|------------------------|--------|----------|
| Warehouse              | 28,664 | 2,662.87 |
| First Floor Offices    | 1,893  | 175.92   |
| Additional Outbuilding | 1,644  | 152.73   |
| Total (GIA)            | 32,201 | 2,991.52 |