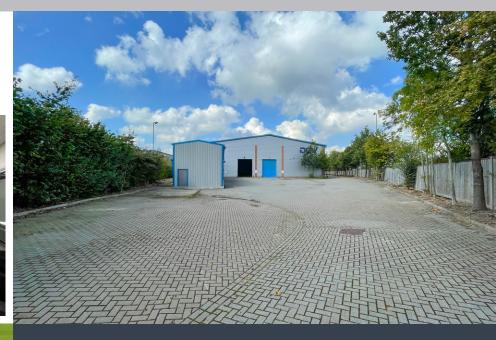

#### **DESCRIPTION**

The premises comprise a semi-detached unit constructed with a traditional steel portal frame and clad with insulated profile metal sheet to the elevations and roof. The roof also benefits from approximately 20% roof lights.

The external elevations are part profile metal sheet and brickwork, with powder coated double glazed windows to the offices.

The main estate road, car park to the front of the building and the yard area to the side elevation are block paved. The site boundary to the motorway is protected via a wooden fence and to the rear boundary is a wire mesh fence. The property is to be refurbished, including a new roof.