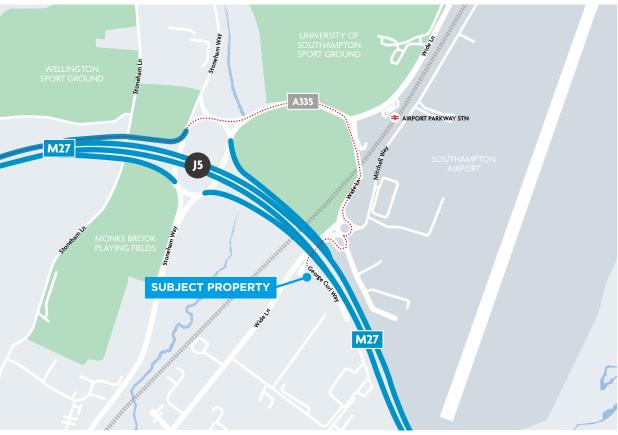

## **LOCATION**

Prime logistics location in Southampton, the building provides a strategic location benefiting from direct access to J5 M27 and being less than 5 miles from the J14 M3.

Public transport links are strong owing to the proximity to Southampton International Airport and Parkway Railway Station, which has direct links to Southampton Central and Waterloo.

### **DRIVE TIMES**

| Destination                                           | Miles   |
|-------------------------------------------------------|---------|
| Southampton Airport & Airport Parkway Railway Station | 0.2     |
| Junction 5 M27                                        | 0.5     |
| Junction 4 M27 (for M3/M25)                           | 15      |
| Port of Southampton Dock Gate 4/Dock Gate 20          | 4.2/4.9 |
| Portsmouth Continental Port                           | 19.1    |
| A34 (for Midlands/The North)                          | 12.0    |
| London Heathrow Airport                               | 60.4    |