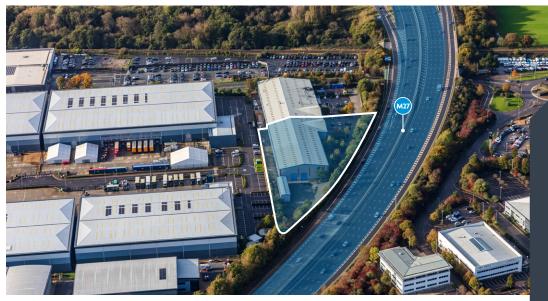

PROMINENT MODERN 9M WAREHOUSE UNIT WITH SECURE YARD

EXCELLENT LOCATION - VISIBILITY TO M27 AND ADJACENT JUNCTION 5

**32,201 FT**<sup>2</sup> (2,992 M<sup>2</sup>)

## **LOCATION**

Prime logistics location in Southampton, the building provides a strategic location benefiting from direct access to J5 M27 and being less than 5 miles from the J14 M3.

Public transport links are strong owing to the proximity to Southampton International Airport and Parkway Railway Station, which has direct links to Southampton Central and Waterloo.

### **DRIVE TIMES**

| Destination                                           | Miles   |
|-------------------------------------------------------|---------|
| Southampton Airport & Airport Parkway Railway Station | 0.2     |
| Junction 5 M27                                        | 0.5     |
| Junction 4 M27 (for M3/M25)                           | 15      |
| Port of Southampton Dock Gate 4/Dock Gate 20          | 4.2/4.9 |
| Portsmouth Continental Port                           | 19.1    |
| A34 (for Midlands/The North)                          | 12.0    |
| London Heathrow Airport                               | 60.4    |