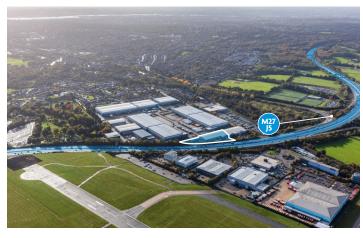

## **LOCATION**

Prime logistics location in Southampton, the building provides a strategic location benefiting from direct access to J5 M27 and being less than 5 miles from the J14 M3.

Public transport links are strong owing to the proximity to Southampton International Airport and Parkway Railway Station, which has direct links to Southampton Central and Waterloo.

### **DRIVE TIMES**

| Destination                                           | Miles   |
|-------------------------------------------------------|---------|
| Southampton Airport & Airport Parkway Railway Station | 0.2     |
| Junction 5 M27                                        | 0.5     |
| Junction 4 M27 (for M3/M25)                           | 15      |
| Port of Southampton Dock Gate 4/Dock Gate 20          | 4.2/4.9 |
| Portsmouth Continental Port                           | 19.1    |
| A34 (for Midlands/The North)                          | 12.0    |
| London Heathrow Airport                               | 60.4    |