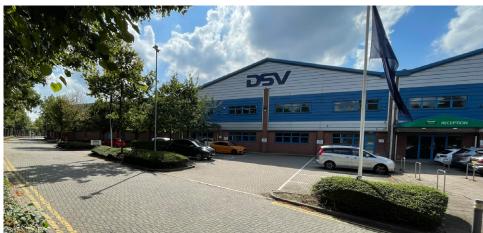

The external elevations are part profile metal sheet and brickwork, with powder coated double glazed windows to the offices.

The main estate road, car park to the front of the building and the yard area to the side elevation are block paved. The site boundary to the motorway is protected via a wooden fence and to the rear boundary is a wire mesh fence. The property is to be refurbished, including a new roof.