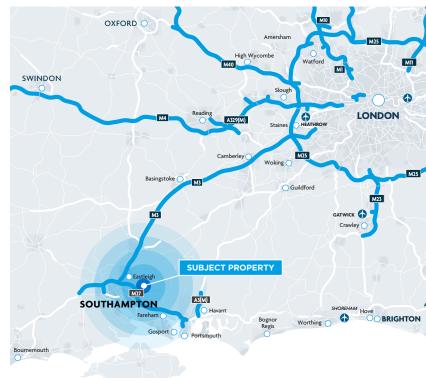

## **LOCATION**

Prime logistics location in Southampton, the building provides a strategic location benefiting from direct access to J5 M27 and being less than 5 miles from the J14 M3.

Public transport links are strong owing to the proximity to Southampton International Airport and Parkway Railway Station, which has direct links to Southampton Central and Waterloo.

### **DRIVE TIMES**

| Destination                                           | Miles   |
|-------------------------------------------------------|---------|
| Southampton Airport & Airport Parkway Railway Station | 0.2     |
| Junction 5 M27                                        | 0.5     |
| Junction 4 M27 (for M3/M25)                           | 15      |
| Port of Southampton Dock Gate 4/Dock Gate 20          | 4.2/4.9 |
| Portsmouth Continental Port                           | 19.1    |
| A34 (for Midlands/The North)                          | 12.0    |
| London Heathrow Airport                               | 60.4    |