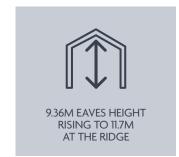

#### **DESCRIPTION**

The premises comprise a semi-detached unit constructed with a traditional steel portal frame and clad with insulated profile metal sheet to the elevations and roof. The roof also benefits from approximately 20% roof lights.