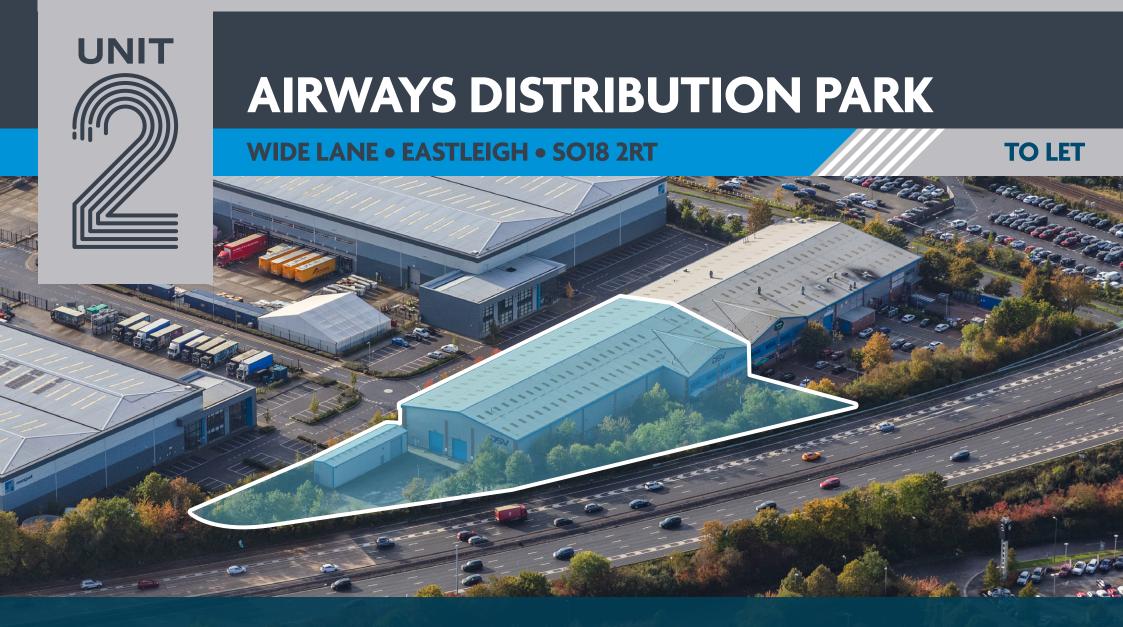

PROMINENT MODERN 9M WAREHOUSE UNIT WITH SECURE YARD

EXCELLENT LOCATION - VISIBILITY TO M27 AND ADJACENT JUNCTION 5

**32,201 FT**<sup>2</sup> (2,992 M<sup>2</sup>)

## **LOCATION**

Prime logistics location in Southampton, the building provides a strategic location benefiting from direct access to J5 M27 and being less than 5 miles from the J14 M3.

Public transport links are strong owing to the proximity to Southampton International Airport and Parkway Railway Station, which has direct links to Southampton Central and Waterloo.