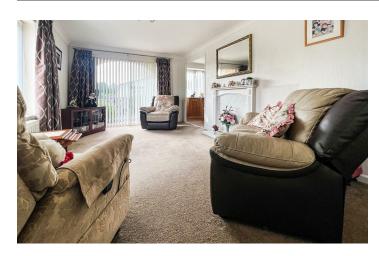

This home is well presented throughout and consists of a lounge room, open plan kitchen diner with access to a utility room. There are two double bedrooms and a family bathroom. The primary bedroom benefits from an en-suite shower room.

#### LOUNGE

18'4" x 10'5" (5.6 x 3.2)