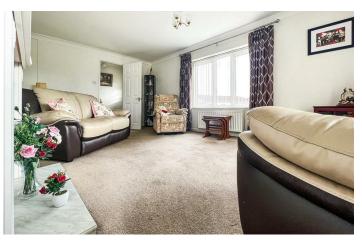

This home is well presented throughout and consists of a lounge room, open plan kitchen diner with access to a utility room. There are two double bedrooms and a family bathroom. The primary bedroom benefits from an en-suite shower room.

#### LOUNGE

18'4" x 10'5" (5.6 x 3.2)