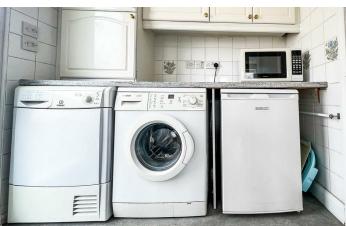

This home is well presented throughout and consists of a lounge room, open plan kitchen diner with access to a utility room. There are two double bedrooms and a family bathroom. The primary bedroom benefits from an en-suite shower room.

#### **KITCHEN/DINER**

16'0" x 8'2" (4.9 x 2.5)

UTILITY ROOM 5'6" × 6'6" (1.7 × 2.0)