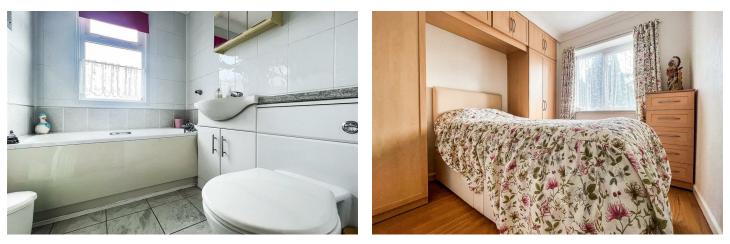

This home is well presented throughout and consists of a lounge room, open plan kitchen diner with access to a utility room. There are two double bedrooms and a family bathroom. The primary bedroom benefits from an en-suite shower room.

#### BATHROOM 5'10" x 6'10" (1.8 x 2.1)

## BEDROOM ONE & EN-SUITE 11'1" x 7'6" (3.4 x 2.3 )

BEDROOM TWO 6'2" x 10'5" (1.9 x 3.2)