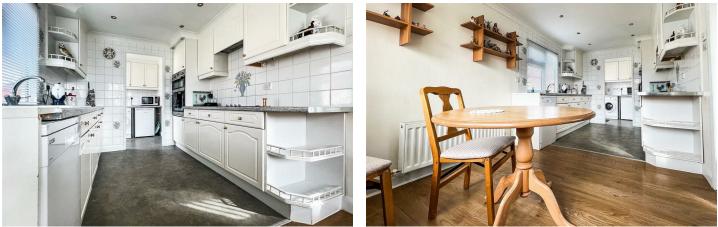

This home is well presented throughout and consists of a lounge room, open plan kitchen diner with access to a utility room. There are two double bedrooms and a family bathroom. The primary bedroom benefits from an en-suite shower room.

#### **KITCHEN/DINER**

16'0" x 8'2" (4.9 x 2.5)

UTILITY ROOM 5'6" × 6'6" (1.7 × 2.0)