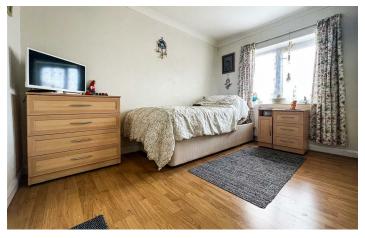

This home is well presented throughout and consists of a lounge room, open plan kitchen diner with access to a utility room. There are two double bedrooms and a family bathroom. The primary bedroom benefits from an en-suite shower room.

## BEDROOM ONE & EN-SUITE 11'1" x 7'6" (3.4 x 2.3 )

BEDROOM TWO 6'2" x 10'5" (1.9 x 3.2)