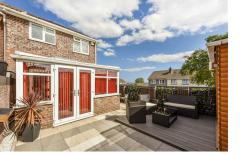

Externally the rear garden is landscaped and features paved decked areas, there is also a multi functional garden room. The front of the home features a driveway for two/three cars off road.

For more information or to arrange a viewing please call Castles today.