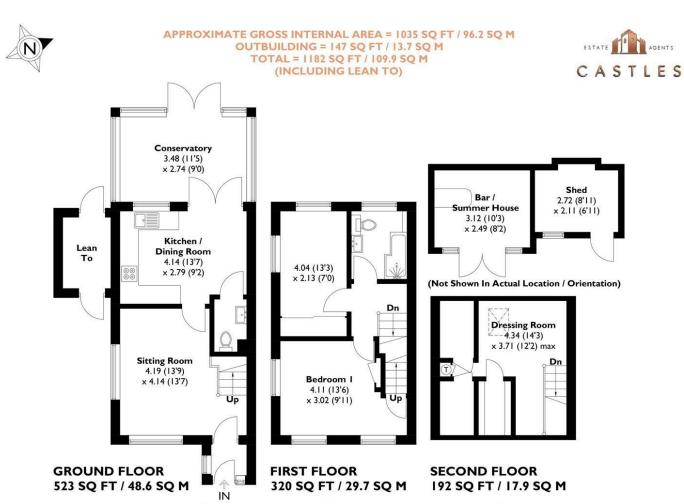

This plan is for layout guidance only. Not drawn to scale unless stated. Windows and door openings are approximate. Whilst every care is taken in the preparation of this plan, please check all dimensions, shapes and compass bearings before making any decisions reliant upon them. Created by Emzo Marketing (ID1216263) Produced for Castles Estate Agents

## 67

- TWO BEDROOMS + LOFT ROOM
- SOLENT VIEWS

SITTING ROOM

**CONSERVATORY** 

**BEDROOM I** 

BEDROOM 2

13'8" x 13'6" (4.19 x 4.14)

13'6" x 9'1" (4.14 x 2.79)

11'5" x 8'11" (3.48 x 2.74)

13'5" x 9'10" (4.11 x 3.02)

13'3" x 6'11" (4.04 x 2.13)

14'2" x 12'2" (4.34 x 3.71)

10'2" × 8'2" (3.12 × 2.49)

DRESSING ROOM

SUMMER HOUSE

**KITCHEN/DINING ROOM** 