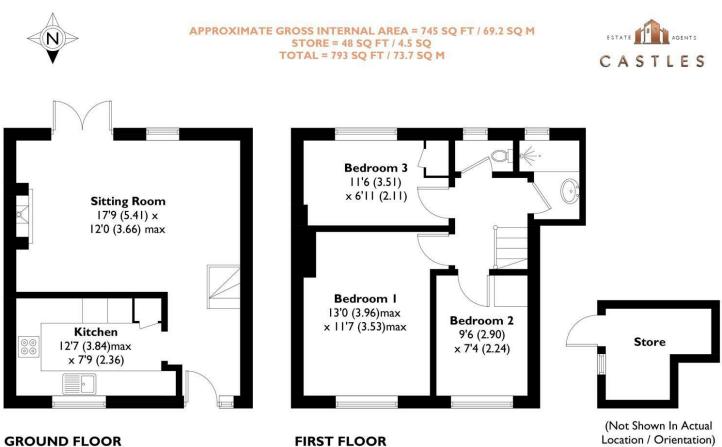

362 SQ FT / 33.6 SQ M

383 SQ FT / 35.6 SQ M

This plan is for layout guidance only. Not drawn to scale unless stated. Windows and door openings are approximate. Whilst every care is taken in the preparation of this plan, please check all dimensions, shapes and compass bearings before making any decisions reliant upon them. Created by Emzo Marketing (IDI 198626) **Produced for Castles Estate Agents** 

# **SITTING ROOM** 17'8" x 11'9" (5.4 x 3.6)

1/8 × 119 (5.4 × 3.6

**KITCHEN** 12'5" × 7'6" (3.8 × 2.3)

BEDROOM ONE 12'9" x 11'5" (3.9 x 3.5)

BEDROOM TWO 9'6" x 7'2" (2.9 x 2.2)

# BEDROOM THREE

W/C

## SHOWER ROOM