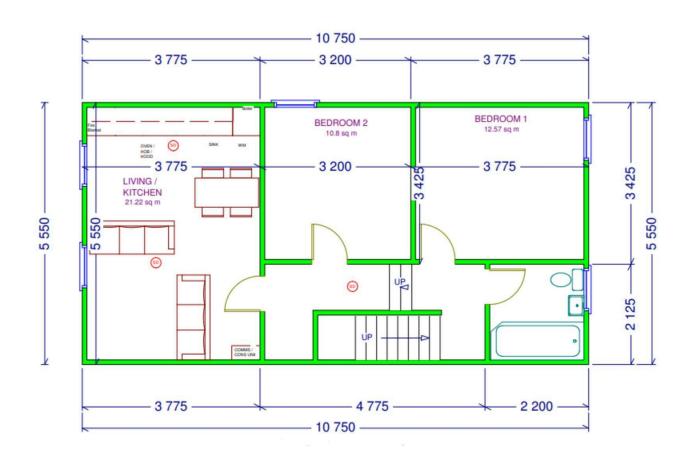

The property is well presented throughout and consists of an open plan kitchen, living, dining area with two bedrooms and a bathroom.

Located a short walk from the seafront and the shops, bars and restaurants of Southsea.

#### **KITCHEN DINER / LOUNGE**

**BEDROOM ONE** 

**BEDROOM TWO** 

#### BATHROOM