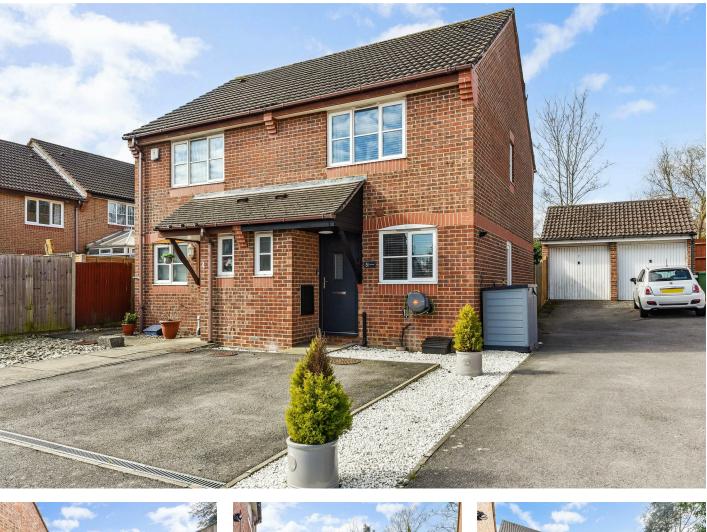

5 Parry Close Portsmouth, PO6 4SL

We are pleased to welcome to the market this two bedroom semi detached property with off road parking for two vehicles in the popular location of Parry Close. This home would make a perfect first time buy for anyone looking to get their foot on the ladder The ground floor consists of an entrance hallway with door to the downstairs w/c, access to a modern fitted kitchen, access from the hallway leads to the lounge diner which has a feature media wall, there are bi-Fold doors which over look the well manicured rear enclosed garden. Moving upstairs there are two double bedrooms and a recently refitted shower room. Portchester village shops are a short walk away and so is the waterfront, you also have the additional benefit of Port Solent being just across the road a short distance away. The property is offered for sale with NO FORWARD CHAIN.

# 5 Parry Close Portsmouth, PO6 4SL