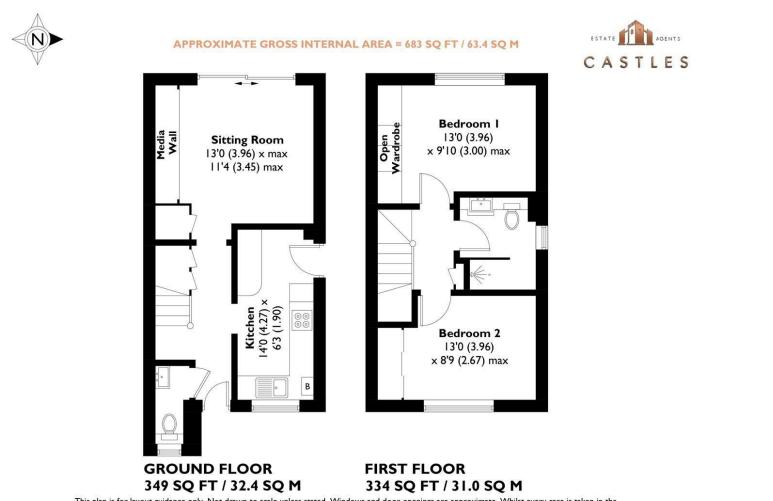

# SITTING ROOM

12'9" × 11'1" (3.9 × 3.4)

**KITCHEN** 13'9" × 6'2" (4.2 × 1.9)

DOWNSTAIRS W/C

**BEDROOM ONE** 12'9" × 8'6" (3.9 × 2.6)

**BEDROOM TWO** 12'9" × 9'10" (3.9 × 3.0)

## BATHROOM