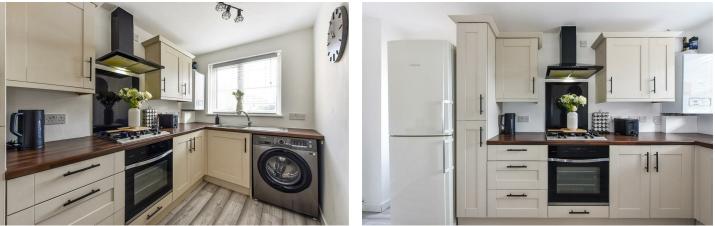

5 Parry Close Portsmouth, PO6 4SL

We are pleased to welcome to the market this two bedroom semi detached property with off road parking for two vehicles in the popular location of Parry Close. This home would make a perfect first time buy for anyone looking to get their foot on the ladder The ground floor consists of an entrance hallway with door to the downstairs w/c, access to a modern fitted kitchen, access from the hallway leads to the lounge diner which has a feature media wall, there are bi-Fold doors which over look the well manicured rear enclosed garden. Moving upstairs there are two double bedrooms and a recently refitted shower room. Portchester village shops are a short walk away and so is the waterfront, you also have the additional benefit of Port Solent being just across the road a short distance away. The property is offered for sale with NO FORWARD CHAIN.

# SITTING ROOM

12'9" × 11'1" (3.9 × 3.4)

**KITCHEN** 13'9" × 6'2" (4.2 × 1.9)

DOWNSTAIRS W/C

**BEDROOM ONE** 12'9" × 8'6" (3.9 × 2.6)

**BEDROOM TWO** 12'9" × 9'10" (3.9 × 3.0)