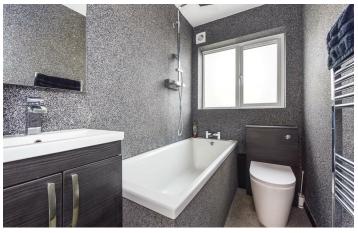

#### SITTING - KITCHEN - DINING 25'11" x 23'7" (7.9 x 7.2)

BEDROOM THREE 12'1" x 10'2" (3.7 x 3.1)

BEDROOM FOUR 10'5" x 8'10" (3.2 x 2.7)

BATHROOM

BEDROOM ONE + EN-SUITE 21'11" x 11'9" (6.7 x 3.6)

## FULLY TRANSFORMED BUNGALOW

check being completed and there will be

a small admin fee of £25+VAT charged to

the successful purchasers to complete

these legally required checks.

- SKYLIGHT & BI-FOLDS
- TWO BATHROOMS
- GARAGE
- OPEN PLAN LIVING