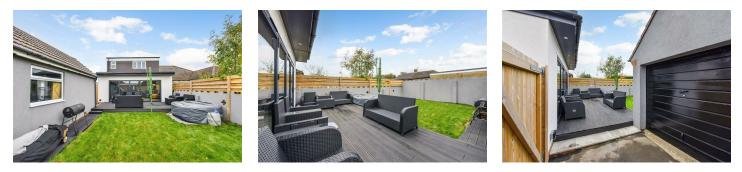

Thanks to a large loft conversion there are now two further bedrooms up top. The primary bedroom suite also features an en-suite shower room.

Externally the rear garden is South West facing and features a decked area and lawned area. There is access to the garage and down the side of the property. To the front there is a driveway for three cars comfortably parked off the road.