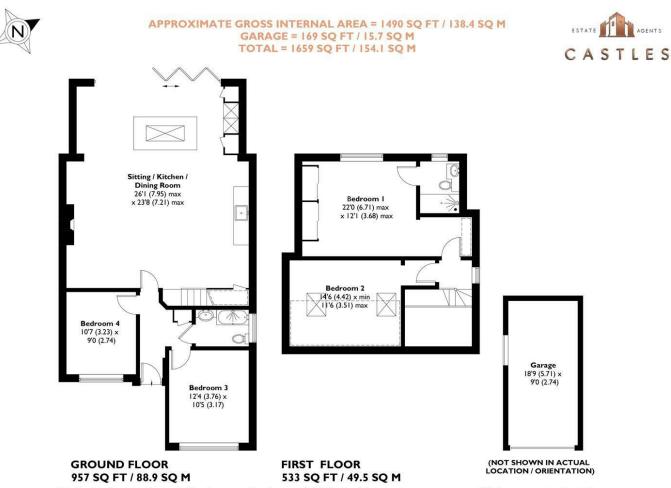

This plan is for layout guidance only. Not drawn to scale unless stated. Windows and door openings are approximate. Whilst every care is taken in the preparation of this plan, please check all dimensions, shapes and compass bearings before making any decisions reliant upon them. Created by Emzo Marketing (ID1138883) Produced for Castles Estate Agents

#### SITTING - KITCHEN - DINING 25'11" x 23'7" (7.9 x 7.2)

BEDROOM THREE 12'1" x 10'2" (3.7 x 3.1)

BEDROOM FOUR 10'5" x 8'10" (3.2 x 2.7)

BATHROOM

BEDROOM ONE + EN-SUITE 21'11" x 11'9" (6.7 x 3.6)

### **BEDROOM TWO**

14'5" x 11'5" (4.4 x 3.5)

GARAGE 18'8" x 8'10" (5.7 x 2.7)